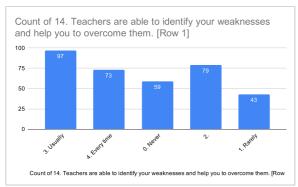

Count of 11. Your mentor does a necessary follow-up with an assigned task to you. [Row 1]

125

100

75

90

75

54

9

Count of 11. Your mentor does a necessary follow-up with an assigned task to you. [Row 1]



















| SI No. | 21. Give three observation / suggestions to improve the overall teaching – learning experience in your institution.                                                                                                                                                                                                                                                              |
|--------|----------------------------------------------------------------------------------------------------------------------------------------------------------------------------------------------------------------------------------------------------------------------------------------------------------------------------------------------------------------------------------|
| 1      | Nice