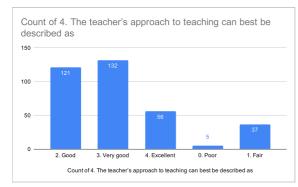

Count of 11. Your mentor does a necessary follow-up with an assigned task to you. [Row 1]

125

100

75

90

75

54

9

Count of 11. Your mentor does a necessary follow-up with an assigned task to you. [Row 1]



















| SI No. | 21. Give three observation / suggestions to improve the overall teaching – learning experience in your institution.                                                                                                                                                                                                                                                              |
|--------|---------------------------------------------------------------------------------------------------------------------------------------------------------------------------