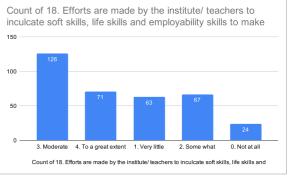

Count of 11. Your mentor does a necessary follow-up with an assigned task to you. [Row 1]

125

100

75

90

75

54

9

Count of 11. Your mentor does a necessary follow-up with an assigned task to you. [Row 1]



















| SI No. | 21. Give three observation / suggestions to improve the overall teaching – learning experience in your institution.                                                                                                                                                                                                                                                              |
|--------|----------------------------------------------------------------------------------------------------------------------------------------------------------------------------------------------------------------------------------------------------------------------------------------------------------------------------------------------------------------------------------|
| 1      | Nice