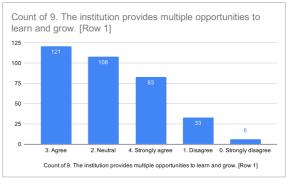

Count of 11. Your mentor does a necessary follow-up with an assigned task to you. [Row 1]

125

100

75

90

75

54

9

Count of 11. Your mentor does a necessary follow-up with an assigned task to you. [Row 1]



















| SI No. | 21. Give three observation / suggestions to improve the overall teaching – learning experience in your institution.                                                                                                                                                                                                                                                              |
|--------|-----------------------------------------------------------------------------------------------------------------------------------------------------------------------------