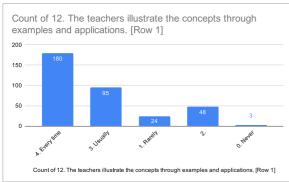

Count of 11. Your mentor does a necessary follow-up with an assigned task to you. [Row 1]

125

100

75

90

75

54

9

Count of 11. Your mentor does a necessary follow-up with an assigned task to you. [Row 1]



















| SI No. | 21. Give three observation / suggestions to improve the overall teaching – learning experience in your institution.                                                                                                                                                                                                                                                              |
|--------|----------------------------------------------------------------------------------------------------------------------------------------------------------------------------------------------------------------------------------------------------------------------------------------------------------------------------------------------------------------------------------|
| 1      | Nice