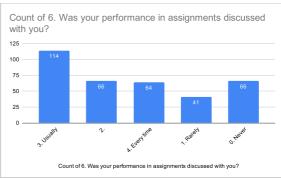

Count of 11. Your mentor does a necessary follow-up with an assigned task to you. [Row 1]

125

100

75

90

75

54

9