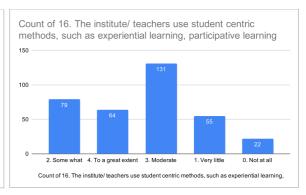

Count of 11. Your mentor does a necessary follow-up with an assigned task to you. [Row 1]

125

100

75

90

75

54

9

Count of 11. Your mentor does a necessary follow-up with an assigned task to you. [Row 1]



















| SI No. | 21. Give three observation / suggestions to improve the overall teaching – learning experience in your institution.                                                                                                                                                                                                                                                              |
|--------|----------------------------------------------------------------------------------------------------------------------------------------------------------------------------------------------------------------------------------------------------------------------------------------------------------------------------------------------------------------------------------|
| 1      | Nice