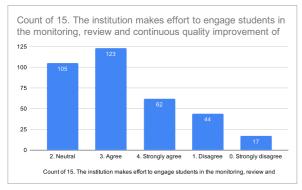

Count of 11. Your mentor does a necessary follow-up with an assigned task to you. [Row 1]

125

100

75

90

75

54

9

Count of 11. Your mentor does a necessary follow-up with an assigned task to you. [Row 1]



















| SI No. | 21. Give three observation / suggestions to improve the overall teaching – learning experience in your institution.                                                                                                                                                                                                                                                              |
|--------|----------------------------------------------------------------------------------------------------------------------------------------------------------------------------------------------------------------------------------------------------------------------------------------------------------------------------------------------------------------------------------|
| 1      | Nice