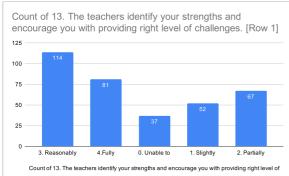

Count of 11. Your mentor does a necessary follow-up with an assigned task to you. [Row 1]

125

100

75

90

75

54

9

Count of 11. Your mentor does a necessary follow-up with an assigned task to you. [Row 1]



















| SI No. | 21. Give three observation / suggestions to improve the overall teaching – learning experience in your institution.                                                                                                                                                                                                                                                              |
|--------|----------------------------------------------------------------------------------------------------------------------------------------------------------------------------------------------------------------------------------------------------------------------------------------------------------------------------------------------------------------------------------|
| 1      | Nice