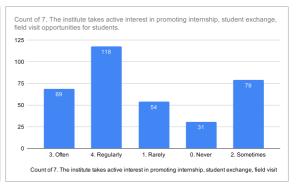

Count of 11. Your mentor does a necessary follow-up with an assigned task to you. [Row 1]

125

100

75

90

75

54

9