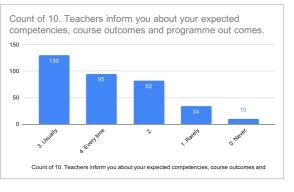

Count of 11. Your mentor does a necessary follow-up with an assigned task to you. [Row 1]

125

100

75

90

75

54

9

Count of 11. Your mentor does a necessary follow-up with an assigned task to you. [Row 1]



















| SI No. | 21. Give three observation / suggestions to improve the overall teaching – learning experience in your institution.                                                                                                                                                                                                                                                              |
|--------|---------------------------------------------------------------------------------------------------------------------------------------------------------------------------------