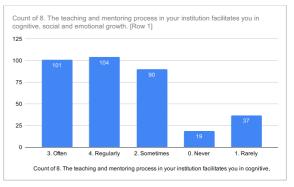

Count of 11. Your mentor does a necessary follow-up with an assigned task to you. [Row 1]

125

100

75

90

75

54

9

Count of 11. Your mentor does a necessary follow-up with an assigned task to you. [Row 1]



















| SI No. | 21. Give three observation / suggestions to improve the overall teaching – learning experience in your institution.                                                                                                                                                                                                                                                              |
|--------|-------------------------------------------------------------------------------------------------------------------------------------------------------------------------