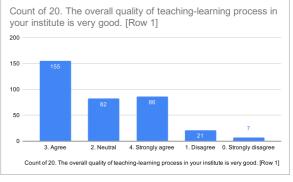

Count of 11. Your mentor does a necessary follow-up with an assigned task to you. [Row 1]

125

100

75

90

75

54

9

Count of 11. Your mentor does a necessary follow-up with an assigned task to you. [Row 1]



















| SI No. | 21. Give three observation / suggestions to improve the overall teaching – learning experience in your institution.                                                                                                                                                                                                                                                              |
|--------|----------------------------------------------------------------------------------------------------------------------------------------------------------------------------------------------------------------------------------------------------------------------------------------------------------------------------------------------------------------------------------|
| 1      | Nice