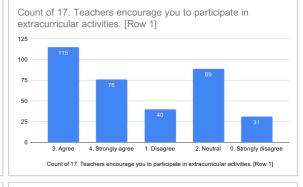

Count of 11. Your mentor does a necessary follow-up with an assigned task to you. [Row 1]

125

100

75

90

75

54

9

Count of 11. Your mentor does a necessary follow-up with an assigned task to you. [Row 1]



















| SI No. | 21. Give three observation / suggestions to improve the overall teaching – learning experience in your institution.                                                                                                                                                                                                                                                              |
|--------|----------------------------------------------------------------------------------------------------------------------------------------------------------------------------------------------------------------------------------------------------------------------------------------------------------------------------------------------------------------------------------|
| 1      | Nice