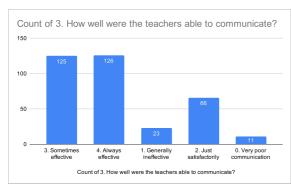

Count of 11. Your mentor does a necessary follow-up with an assigned task to you. [Row 1]

125

100

75

90

75

54

9

Count of 11. Your mentor does a necessary follow-up with an assigned task to you. [Row 1]



















| SI No. | 21. Give three observation / suggestions to improve the overall teaching – learning experience in your institution.                                                                                                                                                                                                                                                              |
|--------|-----------------------------------------------------------------------------------------------------------------------------------------------------------------------