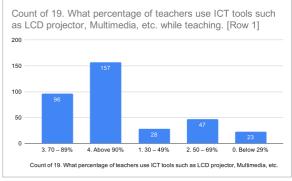

Count of 11. Your mentor does a necessary follow-up with an assigned task to you. [Row 1]

125

100

75

90

75

54

9

Count of 11. Your mentor does a necessary follow-up with an assigned task to you. [Row 1]



















| SI No. | 21. Give three observation / suggestions to improve the overall teaching – learning experience in your institution.                                                                                                                                                                                                                                                              |
|--------|----------------------------------------------------------------------------------------------------------------------------------------------------------------------------------------------------------------------------------------------------------------------------------------------------------------------------------------------------------------------------------|
| 1      | Nice