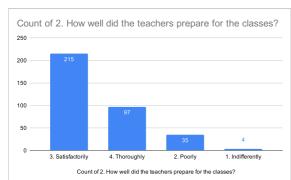

Count of 11. Your mentor does a necessary follow-up with an assigned task to you. [Row 1]

125

100

75

90

75

54

9