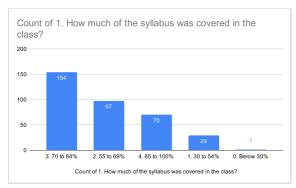

Count of 11. Your mentor does a necessary follow-up with an assigned task to you. [Row 1]

125

100

75

90

75

54

9