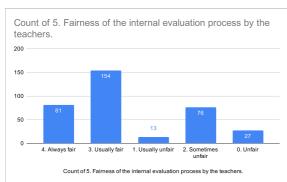

Count of 11. Your mentor does a necessary follow-up with an assigned task to you. [Row 1]

125

100

75

90

75

54

9

Count of 11. Your mentor does a necessary follow-up with an assigned task to you. [Row 1]



















| SI No. | 21. Give three observation / suggestions to improve the overall teaching – learning experience in your institution.                                                                                                                                                                                                                                                              |
|--------|-------------------------------------------------------------------------------------------------------------------------------------------------------------------------------