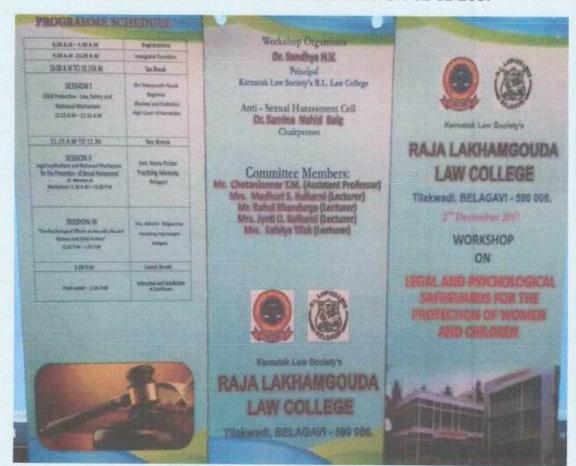

ar     | I's sem LLB                    | Sand-          |
| 38    | Palyamka. S. Joshi   | 1st firm, 3 mys LLB            | alman .        |
| 39    | Amustia K.           | 1 <sup>st</sup> Sem, 3 yes LLR | Joseph .       |
| мо    | Manjula . Gadad      | 1st BBALLB                     | Andari.        |
| 41.   |                      | 1 5cm BBALLB                   | Rod            |
|       | Sabreen & Maripus    | 1º sem BRALLE                  | Busine         |
| 43. 1 | Shein m Bahwargend   | , or sem BBALL                 | 3 - Actions    |
|       | inha Di Revantas     | 15% Som BBALL                  |                |



17

I.Q.A.C. Coordinator R.L. Law College, Belagavi



3. WORKSHOP ON LEGAL AND PSYCHOLOGICAL SAFEGUARDS FOR THE WOMEN AND CHILDREN CONDUCTED ON 02-12-2017







I.Q.A.C. Coordinator R.L. Law College, Belagavi



Karnatak Law Society's

#### RAJA LAKHAMGOUDA LAW COLLEGE

Tilakwadi, BELAGAVI - 590 006

Dr.Sandhya H.V Principal

LL.M., Ph.D

Ph.No. 0831-24055

REF: RLLC/ / /2017-18

Date: 30.11.2017

#### NOTICE

All the Teaching and Non-teaching staff members are hereby informed to attend the WORKSHOP on "Legal and Psychological Safeguards for the Protection of Women and Children" to be held on Saturday 2nd December 2017 in RLLC. Attendance is compulsory and Brochure is enclosed herewith for further details

Chief Guest of the Function

: Smt. Seema Anil Lathkar Dy.Commissioner of Police, Belagavi.

President of the Function

: Shri V.M.Deshpande Member, K.L.Society. Belagavi

BELAGAVI



I.Q.A.C. Coordinator R.L. Law College, Belagavi



# WO