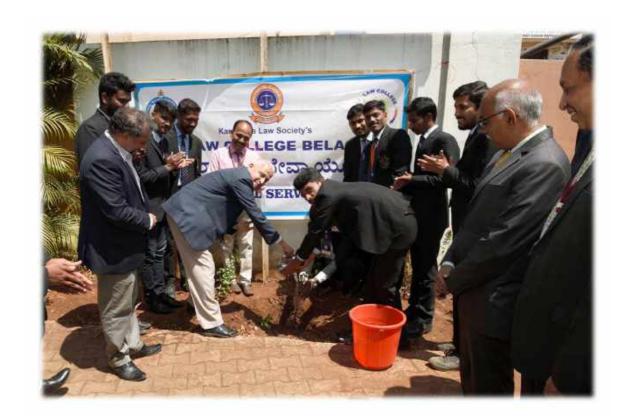

ilter





Nisarga Consultants, Belagavi. www.nisargaconsultants.com





Nisarga Consultants, Belagavi. www.nisargaconsultants.com







Nisarga Consultants, Belagavi. www.nisargaconsultants.com





Nisarga Consultants, Belagavi. www.nisargaconsultants.com





Nisarga Consultants, Belagavi. www.nisargaconsultants.com





Nisarga Consultants, Belagavi. www.nisargaconsultants.com

Green, Energy, & Environment Audit Report Raja Lakhamgouda Law College, Belagavi





Nisarga Consultants, Belagavi. www.nisargaconsultants.com

Green, Energy, & Environment Audit Report Raja Lakhamgouda Law College, Belagavi





Nisarga Consultants, Belagavi. www.nisargaconsultants.com

#### **NSS Activities**

NSS wing of the college conducted various activities related to environment throughout the year.







Nisarga Consultants, Belagavi. www.nisargaconsultants.com





Nisarga Consultants, Belagavi. www.nisargaconsultants.com





Nisarga Consultants, Belagavi. www.nisargaconsultants.com

#### RAJA LAKHAMGOUDA LAW COLLEGE

Tilakwadi, BELAGAVI- 590 006.

Dr. SANDHYA H. V. LL.M., Ph.D. Principal



Ph: 0831-2405501

Ref. KLS/RLLC/NB/2016

Date: 18-10-2016

### NOTICE GREEN AUDIT

As part of the Green Audit program, all the teaching and the mentioned Non-Teaching staff are hereby informed to be present in Computer Lab, 2<sup>rd</sup> Floor, Library Building and go through a Know how test on Green Audit, which will be conducted by the Green Audit team on Thursday, the 20<sup>th</sup> October, 2016 at 12:30 p.m. without fail.

Jyotl Kulkarni Co - ordinator

I.Q.A.C. Coordinator R.L. Law Coll