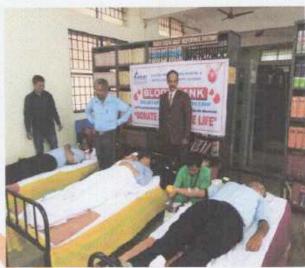

ity Cell & Medical Examination Cell Sandlya H.

| Course              | Sem 2         | Sem 4 | Sem 6 | Sem 8 | Sem 10 |
|---------------------|---------------|-------|-------|-------|--------|
| 3 Yr. LL.B."        |               |       |       |       |        |
| 5 Yr. B.A.,LLL.B.   |               |       |       |       | Y III  |
| 5 Yr. B.B.A., LL.B. | Total Control |       |       |       |        |

29

I.Q.A.C. Coordinator R.L. Law College, Belagavi





## GUEST LECTURE ON IMPORTANCE OF BLOOD DONATION BY DR. M. D. SATTIGERI ON 06.06.2018





Dr. M. D. Sattigeri addressing the students on the Importance of Blood
Donation



30

I.Q.A.C. Coordinator R.L. Law College, Belagavi





## BLOOD DONATION CAMP ORGANISED IN THE COLLEGE IN ASSOCIATION WITH KLE HOSPITAL ON 06.06.2018







31

R.L. Law College, Belagavi







Karnatak Law Society's

#### RAJA LAKHAMGOUDA LAW COLLEGE

Tilakwadi, BELAGAVI - 590 006 (Affiliated to Karnataka State Law University, Hubballi)

Dr.Sandhya.H.V.

Principal Mobile: 9113618489 9008704930

Ph.No. 0831- 2405501 Email: rllawcollege@gmail.com Web: www.rllc.klsbelgaum.org

REF: RLLC/

/2019-20

Date: 9.5.2019

#### BLOOD DONATION CAMP NOTICE

A Medical Examination and Blood Donation Camp is organized in association with KLE Belagavi on Saturday. The 11th May 2019, at 9.00 a.m. All the students and the staff members are hereby informed to attend the same without fail.

Those who volunteer to give blood may register their names with Mr. Basavaraj Janji (FDA)

Co-ordinator Red Cross Association

PRINCIPAL
R L LAW COLLEGE,
BELGAUM

|     |