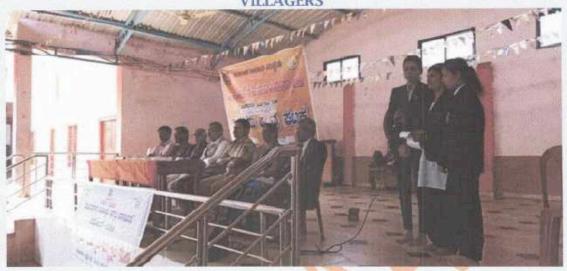

-ordinator Red Cross Association

PRINCIPAL
R L LAW COLLEGE,
BELGAUM

|     |                       |       | 1200000 | 1        | 0   | 10 |
|-----|-----------------------|-------|---------|----------|-----|----|
| 1   | 3 YEARS LL.B.         | CULTY | Wanter  | Totandes |     |    |
| 2 : | 5 YEARS B.A., LL.B.   | Cul   | (Res)   | 1        | 100 |    |
| 3 3 | S YEARS B.B.A., LL.B. | TOR   | De      | 1        | WA  |    |

32

I.Q.A.C. Coordinator R.L. Law College, Belagavi NAAC/IQAC

BELGAUM S

## 17. BLOOD DONATION CAMP ON THE CAMPUS IN ASSOCIATION WITH KLE HOSPITAL, BELAGAVI ON 11.05.2019











33

I.Q.A.C. Coordinator R.L. Law College, Belagavi





#### STUDENTS CONDUCTED 3 DAYS' SURVEY AT NESARGI ON 13.11.2019 AND PREPARED A DETAILED REPORT ON THE PROBLEMS OF THE VILLAGERS







34

I.Q.A.C. Coordinator R.L. Law College, Belagavi





#### LAW DAY CELEBRATION ON 26.11.2019

Kornatak Law Society's

#### RAJA LAKHAMGOUDA LAW COLLEGE

Tilakwadi, BELAGAVI- 590 006

(Affiliated to Karnataka State Law University, Hubballi)

Dr. A. H. Hawaldar LL.M., Ph.D. Principal



Ph.No.0831- 2405501 Email:rilawcollege@gmail.com Web: www.rllc.klabelgaum.org

Ref:KLS/RLLC/ /

/2019-20

Date: 25-11-2019

#### NOTICE

All the Staff and Students are hereby informed to attend 'Law Day' function scheduled on Tuesday, the 26th Nov. 2019 in M.K. Nambyar Moot Court Hall at 9.00 A.M.

Classes will run after the function as usual.

PRINCIPALSE.

|               |         | Class Cir | culation | CONTRACTOR OF STREET |                    |
|---------------|---------|-----------|----------