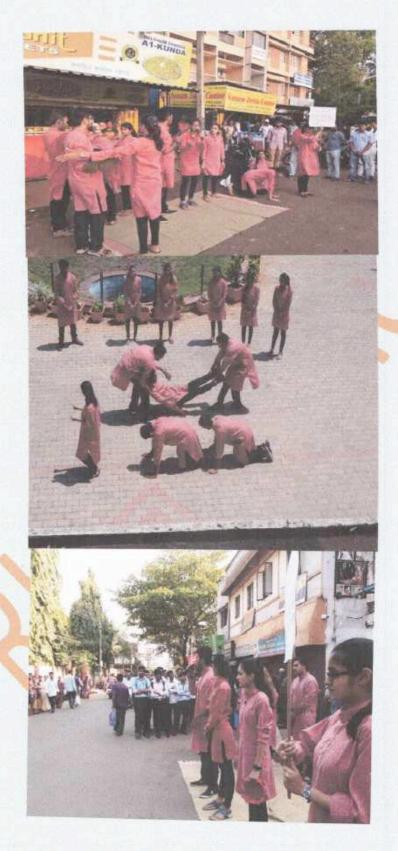

oad side accidents, to create awareness among the public. Interested students may give their names to *Mrs. Jyoti U. Kulkarni* on or before Thursday the Z<sup>th</sup> April. 2017. The selection will be held if necessary, by the expert in this field.

Co-ordinator

Sandhya Hr

| Semesters   | 2     | 4      | 6   | 8 | 10 |
|-------------|-------|--------|-----|---|----|
| LL.B.       | Augus | WAR TO |     |   |    |
| B.A., LL.B. | Amil- | (grano | By  | / |    |
| B.B.A.,LL.B | D     | plan   | et. | / |    |

Class from - Circumment

13

I.Q.A.C. Coordinator R.L. Law College, Belagavi





#### STREET PLAY ON ROAD ACCIDENT VICTIMS DEMONSTRATED ON THE CAMPUS ON 10.05.2017





STUDENTS DEMONSTRATING THE STREET PLAY ON THE CAMPUS

14

I.Q.A.C. Coordinator R.L. Law College, Belagavi







STUDENTS DEMONSTRATING THE STREET PLAY AT DIFFERENT PLACES IN BELAGAVI

15

I.Q.A.C. Coordinator R.L. Law College, Belagavi





#### LETTER SENT TO THE POLICE DEPARTMENT FOR SEEKING PERMISSION TO CONDUCT THE STREET PLAY

#### RAJA LAKHAMGOUDA LAW COLLEGE

Dr. Sandhya H. V.

Tilakwadi, BELGAUM 590 006

Ph. No 0801 0405501

Ref. KLS/RLLC/03/ UK /2017

Date:15.05.2017

The Commissioner of Police,

Sub: Permission for Sound System for conducting the Street Play

Respected Sir,

We, the Karnatak Law Society's R. L. Law College, Triakwadi, Belagavi, wish to perform a street play in and around Belagavi city. This play is being conducted to create awareness and showcase the responsibilities of the bystanders towards the Road Accidents Victims. Therefore, we kindly request you to grant permissio