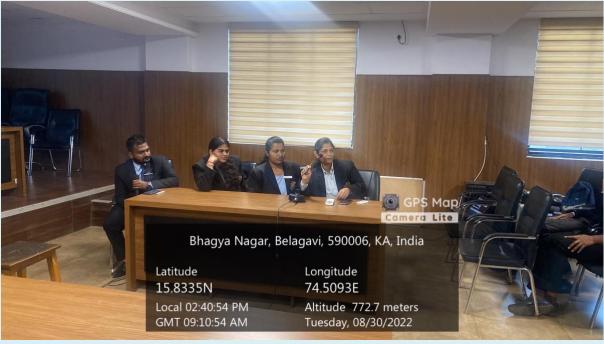

#### **IQAC INITIATIVE**

We are very much pleased to inform the following students are identified as the student mentors for the year 2021-2022.

- 1. Manasi Jigajinni -10 Semester B.B.A, LL.B.
- 2. Kshema Bhatt 10 Semester B.A., LL.B.
- 3. Nivedita Dixit 6 Semester LL.B.
- 4. Mounesh 4 Semster LL.B.

As a quality initiative, the Internal Quality Assurance Cell (IQAC) of the college is organising a special session for the students who are facing difficulty in writing the KSLU exams. (English/Kannada)

The student menters will be providing the key ideas for time management in exams and sharing their inputs in writing the answers for long, short and problem questions.

attend the students have to 30-8-2022 at 1:30 p.m. in M. K. Nambyar Moot Court Hall.