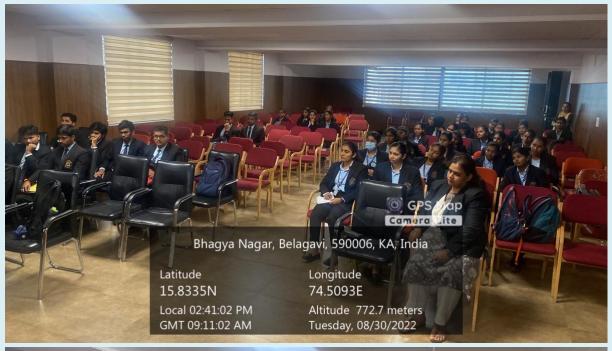

#### **IQAC INITIATIVE**

We are very much pleased to inform the following students are identified as the student mentors for the year 2021-2022.

- 1. Manasi Jigajinni -10 Semester B.B.A, LL.B.
- 2. Kshema Bhatt 10 Semester B.A., LL.B.
- 3. Nivedita Dixit 6 Semester LL.B.
- 4. Mounesh 4 Semster LL.B.

As a quality initiative, the Internal Quality Assurance Cell (IQAC) of the college is organising a special session for the students who are facing difficulty in writing the KSLU exams. (English/Kannada)

The student menters will be providing the key ideas for time management in exams and sharing their inputs in writing the answers for long, short and problem questions.

attend the students have to 30-8-2022 at 1:30 p.m. in M. K. Nambyar Moot Court Hall.