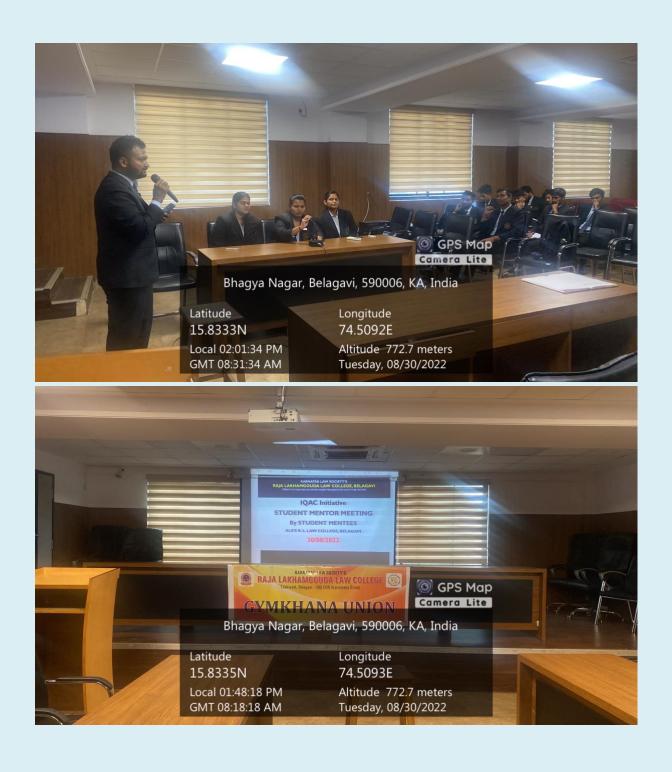

#### **IQAC INITIATIVE**

We are very much pleased to inform the following students are identified as the student mentors for the year 2021-2022.

- 1. Manasi Jigajinni -10 Semester B.B.A, LL.B.
- 2. Kshema Bhatt 10 Semester B.A., LL.B.
- 3. Nivedita Dixit 6 Semester LL.B.
- 4. Mounesh 4 Semster LL.B.

As a quality initiative, the Internal Quality Assurance Cell (IQAC) of the college is organising a special session for the students who are facing difficulty in writing the KSLU exams. (English/Kannada)

The student menters will be providing the key ideas for time management in exams and sharing their inputs in writing the answers for long, short and problem questions.

attend the students have to 30-8-2022 at 1:30 p.m. in M. K. Nambyar Moot Court Hall.