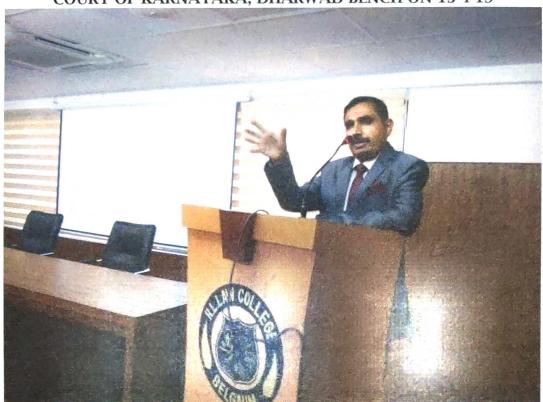

## GUEST LECTURE - BY ALUMNUS MR. KORISHETTER ADVOCATE HIGH COURT OF KARNATAKA, DHARWAD BENCH ON 13-4-19

I.Q.A.C. Coordinator R.L. Law College, Belagavi