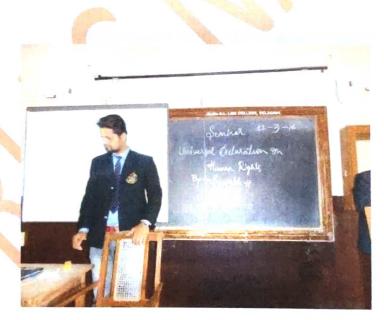

## SPECIAL LECTURE ON THE RIGHT OF PRIVATE DEFENCE BY ADVOCATE SRI D G NAIK 12-10-2019

I.Q.A.C. Coordinator
R.L. Law Connegue,
Belagavi

GUEST LECTURE - ALUMNUS ADVOCATE MAHANTESH HIREMATH - 25-09-2019

I.Q.A.C. Coordinator R.L. Law College, Belagavi

## SPECIAL LECTURE ON TAXATION BY ALUMNUS ADVOCATE VISHAL YADWAD

I.Q.A.C. Coordinator R.L. Law College, Belagavi

BELGAUM C

Principal A.C. BELAG