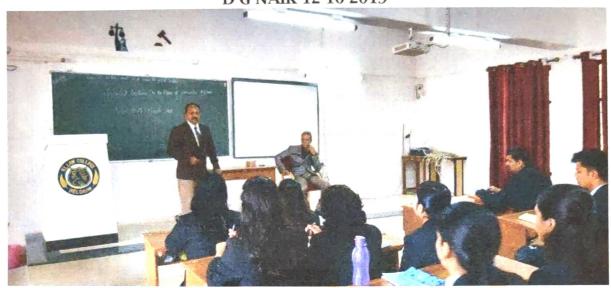

## SPECIAL LECTURE ON THE RIGHT OF PRIVATE DEFENCE BY ADVOCATE SRI D G NAIK 12-10-2019

I.Q.A.C. Coordinator
R.L. Law Connegue,
Belagavi

GUEST LECTURE - ALUMNUS ADVOCATE MAHANTESH HIREMATH - 25-09-2019

I.Q.A.C. Coordinator R.L. Law College, Belagavi