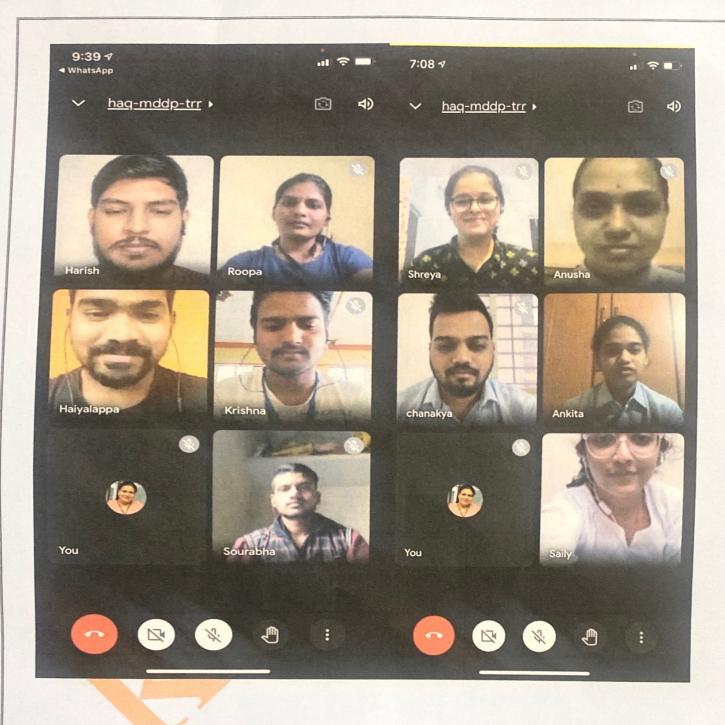

The college conducted Virtual Alternative Disputes Resolution Methods Exercises on Arbitration, Mediation, Conciliation and negotiation for the students as the college was closed for the students due to Corona pandemic lockdown.

Below are some screenshots of the Virtual ADRS
exercises conducted

I.Q.A.C. Coordinator R.L. Law College,

Belagavi

R.L. Law College BELAGAVI 13:31 ₹

11 ? II