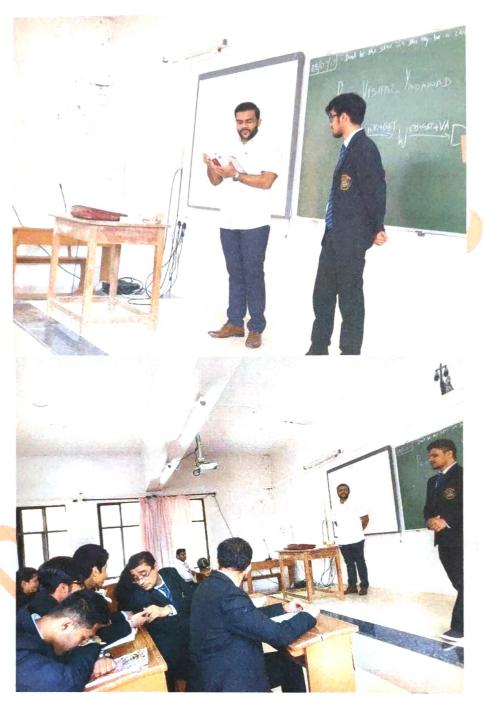

## SPECIAL LECTURE ON TAXATION BY ALUMNUS ADVOCATE VISHAL YADWAD

I.Q.A.C. Coordinator R.L. Law College, Belagavi

BELGAUM C

Principal A.C. BELAG