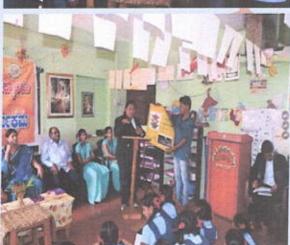

Principal Principal & F R.L. Law College BELAGAVI

R.L. Law College, Belagavi

b. Legal Literacy Program on 04-05-2016 -

The Legal Aid Cell of the college in association with Labour Office, Belagavi and Mediation Centre of the college has organized a Legal Literacy Programme on 4th May 2016, on Government of Karnataka initiated Insurance Scheme conferring the facility to the doors of more than 32 commercial vehicle drivers. Shri Anil, Senior Labour Inspector, has extended complete support and furnished detailed information regarding the Government Scheme for drivers.

# Legal Literacy Programme

Date: 04.05.2016 Time: 12:30 p.m.

Chief guest

: Mr. Anil Balachandra Bagati Senior Lab our inspector. Dept. of Lab our, Belagavi

President

: Dr. Sandhya H.V.

Principal

R. L. Law College, Belagavi

Presence

: Shri. G. M. Wagh., Sr. Lecturer

Invocation Song

: Ms. Amruta & Group

Welcome Speech

: Mr. Chetankumar T. M.

Asst. Professor

Honouring of Guests

: Ms. Tejaswini Soglad General Secretary

Speech by Chief Guest

: Mr. Anil Balachandra Bagati

Senior Lab our inspector,

Presidential Remarks

: Dr. Sandhya H. V.

Vote of thanks

: Mr. Ajit Kotekar

Compeering: Ms. Shrividya Zirali

I.Q.A.C. Coordinator R.L. Law College, Belagavi

R.L. Law College

PARTICIPANTS OF THE WORKSHOP

Mr. Anil, Labour Inspector, With Principal RLLC and Event Coordinator Shri Chetankumar T.M