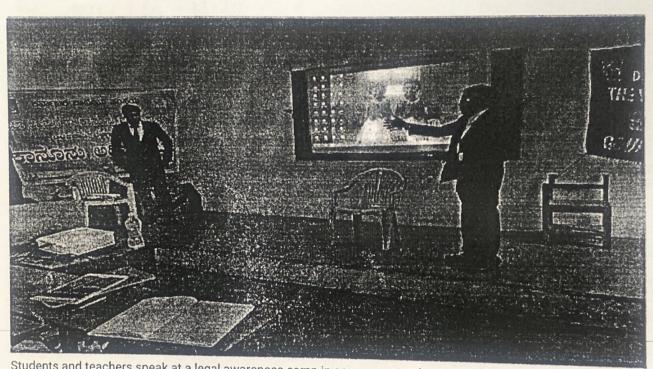

# **Legal Awareness Camp**

18/10/2019

Students of RL law college conducted Legal awareness camp

Students and teachers speak at a legal awareness camp in government polytechnic College in Belagavi on Friday.

Pragativahini News, Belagavi – Students of RL law college conducted Legal awareness camp in government polytechnic college in Belagavi on Friday.

Students and teachers spoke about the various aspects of intellectual property rights. Sachin Chavan presented a paper on Introduction of IPR and industrial design.

Vidya Malagi spoke on Patents law, Soundarya Padaki on Trademark law, Pooja Oza on Motor vehicle amendment Act, and Krishna Kumar Joshi on Cyber crime.

Prof Chetan Kumar T.M, chairman of the legal aid cell, explained basic concepts and some inter- disciplinary issues. Principal, staff and students of the Polytechnic college were present.