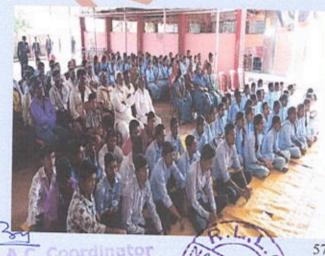

#### LEGAL AID CELL 2019-20

The Legal Aid Cell of the college organized Legal Aid Camp on 13th November 2019 at Nesargi, Belagavi district. Students of our college had conducted 3 day's

survey in the village.

The Legal Aid Camp inaugurated by the Chief Guest Shri Vijay Arus, Senior Civil Judge and Member Secretary, District Legal Services Authority. The Chief Guest explained about the importance of law and who are eligible to get the legal services. The RTO sub-Inspector was also present in the camp and addressed the villagers and informed about the procedure for obtaining valid Driving Licence and its importance. The President and Secretary and Members of the Gram Panchayat, Nesargi were also present in the function. Principal of Junior College of the village also present in the function. Dr. A. H. Hawaldar, Principal, RLLC delivered the presidential remarks and the Chairman of the Legal Aid Cell Shri. Chetankumar T. M. coordinated the camp.