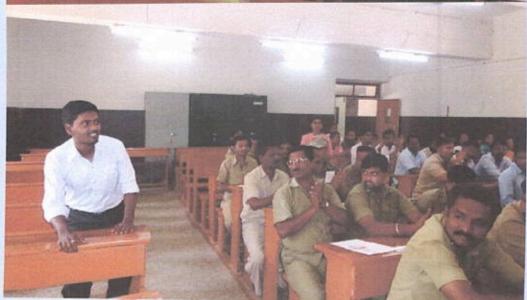

### **LEGAL AID CELL - NOTICE**

The Legal Aid Cell is organizing Legal Literacy Programme on 18th October, 2019 in Government Polytechnic College, Belagavi at 2:30 p.m. Interested students may contact Prof.Chetankumar T. M. in this regard. Number of student Volunteers restricted to 30.

# **Legal Awareness Camp**

18/10/2019

Students of RL law college conducted Legal awareness camp

Students and teachers speak at a legal awareness camp in government polytechnic College in Belagavi on Friday.

Pragativahini News, Belagavi – Students of RL law college conducted Legal awareness camp in government polytechnic college in Belagavi on Friday.

Students and teachers spoke about the various aspects of intellectual property rights. Sachin Chavan presented a paper on Introduction of IPR and industrial design.

Vidya Malagi spoke on Patents law, Soundarya Padaki on Trademark law, Pooja Oza on Motor vehicle amendment Act, and Krishna Kumar Joshi on Cyber crime.

Prof Chetan Kumar T.M, chairman of the legal aid cell, explained basic concepts and some inter- disciplinary issues. Principal, staff and students of the Polytechnic college were present.