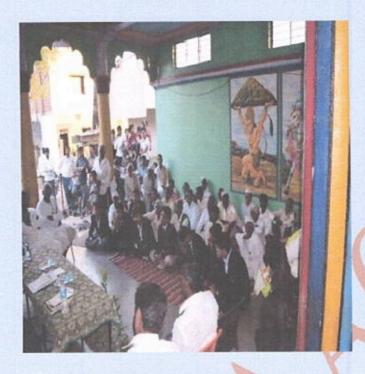

# EXTENSION AND OUTREACH PROGRAMS 2016-2017

LEGAL AID CELL - 2016-17

The Legal Aid Cell of the college has organized various activities during the academic year 2016-17. The Cell has organized Legal Literacy Programme at K. K. Koppa village, Belagavi district, on 25th November 2016. The student volunteers conducted survey for two days and collected the information from each family of the village about their problems of the village. The programme was inaugurated by Shri Kiran Kini, Senior Civil Judge and Member-Secretary of District Legal Services Authority, Belagavi. He explained the importance of law to the villagers. The resource persons Shri. M. S. Nandi, Advocate, Belagavi, and Smt. A. S. Jagadi, Advocate, Belagavi, also addressed the villagers on different aspects of law. The President of Gram Panchayat and other Members were present in the programme. The staff and student volunteers have actively participated in the programme.