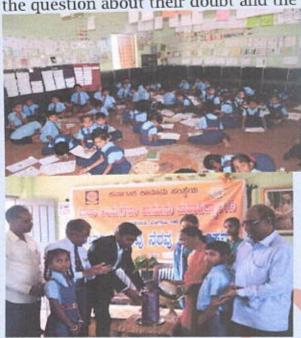

### **LEGAL AID CELL - NOTICE**

The Legal Aid Cell is organizing Legal Literacy Programme on 18th October, 2019 in Government Polytechnic College, Belagavi at 2:30 p.m. Interested students may contact Prof.Chetankumar T. M. in this regard. Number of student Volunteers restricted to 30.

# **Legal Awareness Camp**

18/10/2019

Students of RL law college conducted Legal awareness camp

Students and teachers speak at a legal awareness camp in government polytechnic College in Belagavi on Friday.

Pragativahini News, Belagavi – Students of RL law college conducted Legal awareness camp in government polytechnic college in Belagavi on Friday.

Students and teachers spoke about the various aspects of intellectual property rights. Sachin Chavan presented a paper on Introduction of IPR and industrial design.

Vidya Malagi spoke on Patents law, Soundarya Padaki on Trademark law, Pooja Oza on Motor vehicle amendment Act, and Krishna Kumar Joshi on Cyber crime.

Prof Chetan Kumar T.M, chairman of the legal aid cell, explained basic concepts and some inter- disciplinary issues. Principal, staff and students of the Polytechnic college were present.