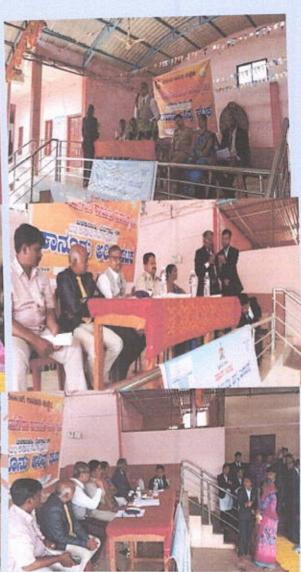

#### LEGAL AID CELL 2019-20

The Legal Aid Cell of the college organized Legal Aid Camp on 13th November 2019 at Nesargi, Belagavi district. Students of our college had conducted 3 day's

survey in the village.

The Legal Aid Camp inaugurated by the Chief Guest Shri Vijay Arus, Senior Civil Judge and Member Secretary, District Legal Services Authority. The Chief Guest explained about the importance of law and who are eligible to get the legal services. The RTO sub-Inspector was also present in the camp and addressed the villagers and informed about the procedure for obtaining valid Driving Licence and its importance. The President and Secretary and Members of the Gram Panchayat, Nesargi were also present in the function. Principal of Junior College of the village also present in the function. Dr. A. H. Hawaldar, Principal, RLLC delivered the presidential remarks and the Chairman of the Legal Aid Cell Shri. Chetankumar T. M. coordinated the camp.