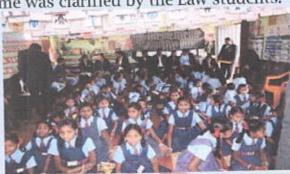

#### LEGAL AID CELL - 2017-18

The Legal Aid Cell in association with National Service Scheme of the college, organized Legal Literacy Programme at Government Higher Primary School, Sharanmatti on 23-11-2017. The Programme was inaugurated by Head-Mistress of the School. The co-ordinator Shri Chetankumar T. M. and other students explained about the importance of Law to the children. The children also asked the question about their doubt and the same was clarified by the Law students.