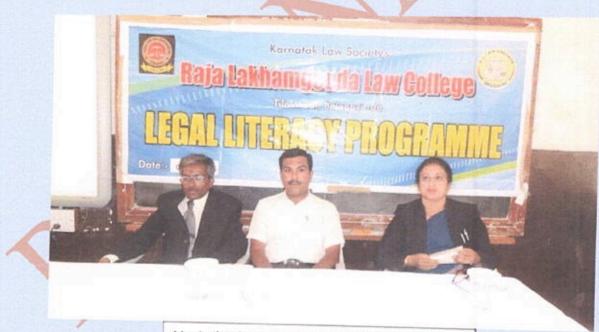

Principal Principal & F R.L. Law College BELAGAVI

R.L. Law College, Belagavi

b. Legal Literacy Program on 04-05-2016 -

The Legal Aid Cell of the college in association with Labour Office, Belagavi and Mediation Centre of the college has organized a Legal Literacy Programme on 4th May 2016, on Government of Karnataka initiated Insurance Scheme conferring the facility to the doors of more than 32 commercial vehicle drivers. Shri Anil, Senior Labour Inspector, has extended complete support and furnished detailed information regarding the Government Scheme for drivers.

# Legal Literacy Programme

Date: 04.05.2016 Time: 12:30 p.m.

Chief guest

: Mr. Anil Balachandra Bagati Senior Lab our inspector. Dept. of Lab our, Belagavi

President

: Dr. Sandhya H.V.

Principal

R. L. Law College, Belagavi