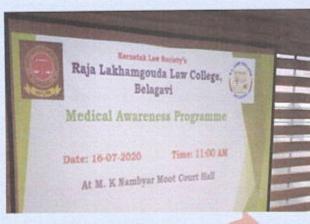

### **LEGAL AID CELL - NOTICE**

The Legal Aid Cell is organizing Legal Literacy Programme on 18th October, 2019 in Government Polytechnic College, Belagavi at 2:30 p.m. Interested students may contact Prof.Chetankumar T. M. in this regard. Number of student Volunteers restricted to 30.

# **Legal Awareness Camp**

18/10/2019

Students of RL law college conducted Legal awareness camp

Students and teachers speak at a legal awareness camp in government polytechnic College in Belagavi on Friday.

Pragativahini News, Belagavi – Students of RL law college conducted Legal awareness camp in government polytechnic college in Belagavi on Friday.

Students and teachers spoke about the various aspects of intellectual property rights. Sachin Chavan presented a paper on Introduction of IPR and industrial design.

Vidya Malagi spoke on Patents law, Soundarya Padaki on Trademark law, Pooja Oza on Motor vehicle amendment Act, and Krishna Kumar Joshi on Cyber crime.

Prof Chetan Kumar T.M, chairman of the legal aid cell, explained basic concepts and some inter- disciplinary issues. Principal, staff and students of the Polytechnic college were present.