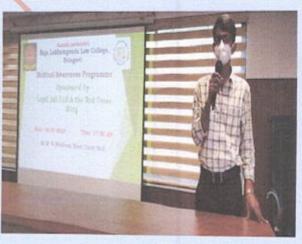

### **LEGAL AID CELL - NOTICE**

The Legal Aid Cell is organizing Legal Literacy Programme on 18th October, 2019 in Government Polytechnic College, Belagavi at 2:30 p.m. Interested students may contact Prof.Chetankumar T. M. in this regard. Number of student Volunteers restricted to 30.

# **Legal Awareness Camp**

18/10/2019

Students of RL law college conducted Legal awareness camp

Students and teachers speak at a legal awareness camp in government polytechnic College in Belagavi on Friday.

Pragativahini News, Belagavi – Students of RL law college conducted Legal awareness camp in government polytechnic college in Belagavi on Friday.

Students and teachers spoke about the various aspects of intellectual property rights. Sachin Chavan presented a paper on Introduction of IPR and industrial design.

Vidya Malagi spoke on Patents law, Soundarya Padaki on Trademark law, Pooja Oza on Motor vehicle amendment Act, and Krishna Kumar Joshi on Cyber crime.

Prof Chetan Kumar T.M, chairman of the legal aid cell, explained basic concepts and some inter- disciplinary issues. Principal, staff and students of the Polytechnic college were present.