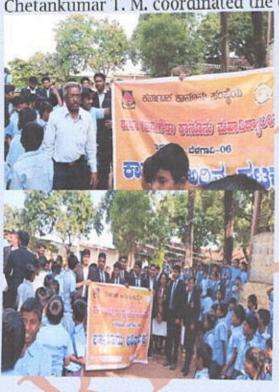

#### LEGAL AID CELL 2019-20

The Legal Aid Cell of the college organized Legal Aid Camp on 13th November 2019 at Nesargi, Belagavi district. Students of our college had conducted 3 day's

survey in the village.

The Legal Aid Camp inaugurated by the Chief Guest Shri Vijay Arus, Senior Civil Judge and Member Secretary, District Legal Services Authority. The Chief Guest explained about the importance of law and who are eligible to get the legal services. The RTO sub-Inspector was also present in the camp and addressed the villagers and informed about the procedure for obtaining valid Driving Licence and its importance. The President and Secretary and Members of the Gram Panchayat, Nesargi were also present in the function. Principal of Junior College of the village also present in the function. Dr. A. H. Hawaldar, Principal, RLLC delivered the presidential remarks and the Chairman of the Legal Aid Cell Shri. Chetankumar T. M. coordinated the camp.