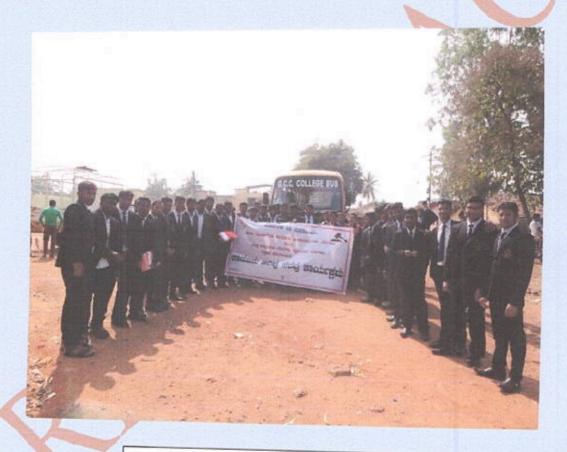

#### **LEGAL AID CELL - 2018-2019**

The Legal Aid Cell of the college organized Legal Aid Camp on 27-10-2018 at Sulebavi village, Belagavi District. The student volunteers conducted two days survey in the village and collected the information about the problems of the villagers and provide the proper advises them to their problems. The Legal Aid Camp was inaugurated by Shri Kiran Kini, Senior Civil Judge and Member-Secretary, District Legal Services Authority. Shri N. R. Latur, Advocate, Belagavi spoke on the facilities available to the construction workers in the Labour department. Shri Naveen Honnihal, Advocate, Belagavi spoke on importance legal aid. The staff and students of the college actively participated in the camp.

# **LEGAL AID CAMP NOTICE**

Legal Aid Cell of the college organizing Legal Aid Camp on 25<sup>th</sup> October, 2018 to 27<sup>th</sup> October, 2018 at Sulebhavi, Belagavi.

Interested students may enroll their names with Shri B. A. Janji, FDA during the office hours (08:00 a.m. to 2:00 p.m.) on or before 15<sup>th</sup> October, 2018. The number of students restricted to 60 only.