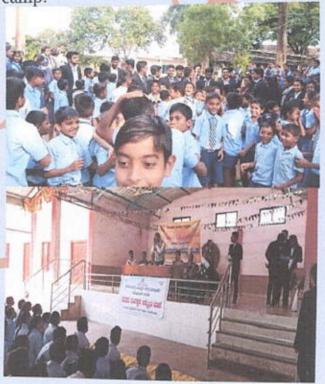

### **LEGAL AID CELL - NOTICE**

The Legal Aid Cell is organizing Legal Literacy Programme on 18th October, 2019 in Government Polytechnic College, Belagavi at 2:30 p.m. Interested students may contact Prof.Chetankumar T. M. in this regard. Number of student Volunteers restricted to 30.

# **Legal Awareness Camp**

18/10/2019

Students of RL law college conducted Legal awareness camp

Students and teachers speak at a legal awareness camp in government polytechnic College in Belagavi on Friday.

Pragativahini News, Belagavi – Students of RL law college conducted Legal awareness camp in government polytechnic college in Belagavi on Friday.

Students and teachers spoke about the various aspects of intellectual property rights. Sachin Chavan presented a paper on Introduction of IPR and industrial design.

Vidya Malagi spoke on Patents law, Soundarya Padaki on Trademark law, Pooja Oza on Motor vehicle amendment Act, and Krishna Kumar Joshi on Cyber crime.

Prof Chetan Kumar T.M, chairman of the legal aid cell, explained basic concepts and some inter- disciplinary issues. Principal, staff and students of the Polytechnic college were present.