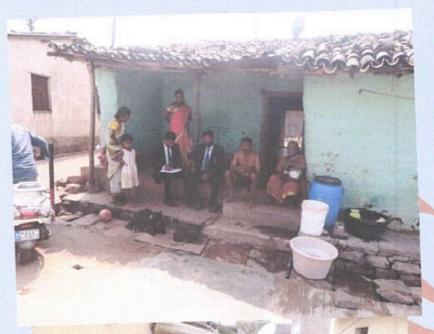

#### **LEGAL AID CELL - 2018-2019**

The Legal Aid Cell of the college organized Legal Aid Camp on 27-10-2018 at Sulebavi village, Belagavi District. The student volunteers conducted two days survey in the village and collected the information about the problems of the villagers and provide the proper advises them to their problems. The Legal Aid Camp was inaugurated by Shri Kiran Kini, Senior Civil Judge and Member-Secretary, District Legal Services Authority. Shri N. R. Latur, Advocate, Belagavi spoke on the facilities available to the construction workers in the Labour department. Shri Naveen Honnihal, Advocate, Belagavi spoke on importance legal aid. The staff and students of the college actively participated in the camp.

STUDENT VOLUNTEERS ASKING AND REPORTING THE PROBLEMS FACED BY THE VILLAGERS

I.Q.A.C. Coordinator R.L. Law College, Belagavi

Shri Kiran Kini, Senior Civil Judge and Member-Secretary, District Legal Services Authority. Shri N. R. Latur, Advocate, Belagavi, Shri Naveen Honnihal, Advocate, Belagavi, staff and students of the college were present for the inauguration of the