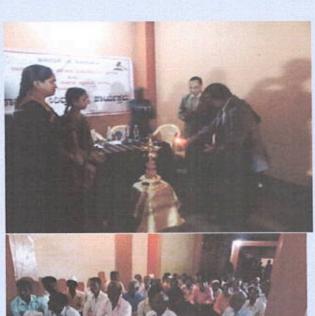

Principal Principal & F R.L. Law College BELAGAVI

R.L. Law College, Belagavi

b. Legal Literacy Program on 04-05-2016 -

The Legal Aid Cell of the college in association with Labour Office, Belagavi and Mediation Centre of the college has organized a Legal Literacy Programme on 4th May 2016, on Government of Karnataka initiated Insurance Scheme conferring the facility to the doors of more than 32 commercial vehicle drivers. Shri Anil, Senior Labour Inspector, has extended complete support and furnished detailed information regarding the Government Scheme for drivers.

# Legal Literacy Programme

Date: 04.05.2016 Time: 12:30 p.m.

Chief guest

: Mr. Anil Balachandra Bagati Senior Lab our inspector. Dept. of Lab our, Belagavi

President

: Dr. Sandhya H.V.

Principal

R. L. Law College, Belagavi

Compeering: Ms. Shrividya Zirali

I.Q.A.C. Coordinator R.L. Law College, Belagavi

R.L. Law College

PARTICIPANTS OF THE WORKSHOP

Mr. Anil, Labour Inspector, With Principal RLLC and Event Coordinator Shri Chetankumar T.M

COMMERCIAL VEHICLE DRIVERS AS PARTICIPANTS

I.Q.A.C. Coordinator R.L. Law College, Belagavi

Sepanogue Sepano

I.Q.A.C. Coordinator R.L. Law College, Belagavi

BEL GALLING STORY

ಕರ್ನಾಟಕ ಸರ್ಕಾರ :: ಕಾರ್ಮಿಕ ಇಲಾಖೆ ಕರ್ನಾಟಕ ರಾಜ್ಯ ಅಸಂಘಟಿತ ಕಾರ್ಮಿಕರ ಸಾಮಾಜಿಕ ಭದ್ರತಾ ಮಂಡಳಿ