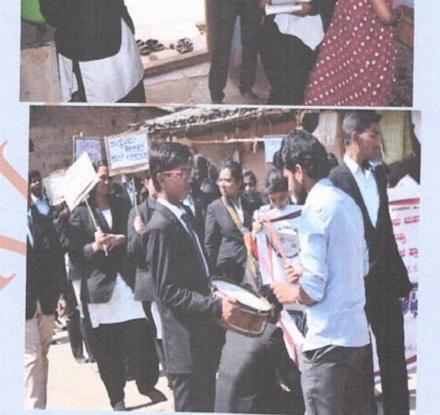

# **Legal Awareness Camp**

18/10/2019

Students of RL law college conducted Legal awareness camp

Students and teachers speak at a legal awareness camp in government polytechnic College in Belagavi on Friday.

Pragativahini News, Belagavi – Students of RL law college conducted Legal awareness camp in government polytechnic college in Belagavi on Friday.

Students and teachers spoke about the various aspects of intellectual property rights. Sachin Chavan presented a paper on Introduction of IPR and industrial design.

Vidya Malagi spoke on Patents law, Soundarya Padaki on Trademark law, Pooja Oza on Motor vehicle amendment Act, and Krishna Kumar Joshi on Cyber crime.

Prof Chetan Kumar T.M, chairman of the legal aid cell, explained basic concepts and some inter- disciplinary issues. Principal, staff and students of the Polytechnic college were present.