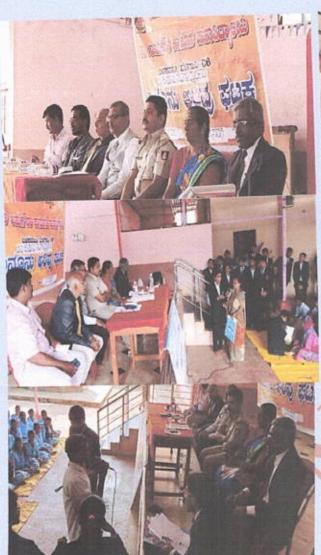

# **Legal Awareness Camp**

18/10/2019

Students of RL law college conducted Legal awareness camp

Students and teachers speak at a legal awareness camp in government polytechnic College in Belagavi on Friday.

Pragativahini News, Belagavi – Students of RL law college conducted Legal awareness camp in government polytechnic college in Belagavi on Friday.

Students and teachers spoke about the various aspects of intellectual property rights. Sachin Chavan presented a paper on Introduction of IPR and industrial design.

Vidya Malagi spoke on Patents law, Soundarya Padaki on Trademark law, Pooja Oza on Motor vehicle amendment Act, and Krishna Kumar Joshi on Cyber crime.

Prof Chetan Kumar T.M, chairman of the legal aid cell, explained basic concepts and some inter- disciplinary issues. Principal, staff and students of the Polytechnic college were present.