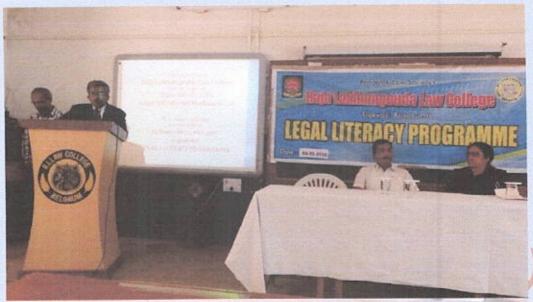

Principal Principal & F R.L. Law College BELAGAVI

R.L. Law College, Belagavi

b. Legal Literacy Program on 04-05-2016 -

The Legal Aid Cell of the college in association with Labour Office, Belagavi and Mediation Centre of the college has organized a Legal Literacy Programme on 4th May 2016, on Government of Karnataka initiated Insurance Scheme conferring the facility to the doors of more than 32 commercial vehicle drivers. Shri Anil, Senior Labour Inspector, has extended complete support and furnished detailed information regarding the Government Scheme for drivers.

# Legal Literacy Programme

Date: 04.05.2016 Time: 12:30 p.m.

Chief guest

: Mr. Anil Balachandra Bagati Senior Lab our inspector. Dept. of Lab our, Belagavi

President

: Dr. Sandhya H.V.

Principal

R. L. Law College, Belagavi

Presence

: Shri. G. M. Wagh., Sr. Lecturer

Invocation Song

: Ms. Amruta & Group

Welcome Speech

: Mr. Chetankumar T. M.

Asst. Professor

Honouring of Guests

: Ms. Tejaswini Soglad General Secretary

Speech by Chief Guest

: Mr. Anil Balachandra Bagati

Senior Lab our inspector,

Presidential Remarks

: Dr. Sandhya H. V.

Vote of thanks

: Mr. Ajit Kotekar

Compeering: Ms. Shrividya Zirali

I.Q.A.C. Coordinator R.L. Law College, Belagavi

R.L. Law College

PARTICIPANTS OF THE WORKSHOP

Mr. Anil, Labour Inspector, With Principal RLLC and Event Coordinator Shri Chetankumar T.M

COMMERCIAL VEHICLE DRIVERS AS PARTICIPANTS

I.Q.A.C. Coordinator R.L. Law College, Belagavi

Sepanogue Sepano

I.Q.A.C. Coordinator R.L. Law College, Belagavi

BEL GALLING STORY

ಕರ್ನಾಟಕ ಸರ್ಕಾರ :: ಕಾರ್ಮಿಕ ಇಲಾಖೆ ಕರ್ನಾಟಕ ರಾಜ್ಯ ಅಸಂಘಟಿತ ಕಾರ್ಮಿಕರ ಸಾಮಾಜಿಕ ಭದ್ರತಾ ಮಂಡಳಿ