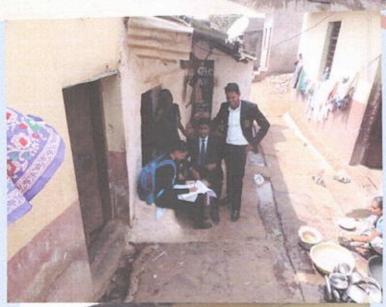

#### **LEGAL AID CELL - 2018-2019**

The Legal Aid Cell of the college organized Legal Aid Camp on 27-10-2018 at Sulebavi village, Belagavi District. The student volunteers conducted two days survey in the village and collected the information about the problems of the villagers and provide the proper advises them to their problems. The Legal Aid Camp was inaugurated by Shri Kiran Kini, Senior Civil Judge and Member-Secretary, District Legal Services Authority. Shri N. R. Latur, Advocate, Belagavi spoke on the facilities available to the construction workers in the Labour department. Shri Naveen Honnihal, Advocate, Belagavi spoke on importance legal aid. The staff and students of the college actively participated in the camp.

STUDENT VOLUNTEERS ASKING AND REPORTING THE PROBLEMS FACED BY THE VILLAGERS

I.Q.A.C. Coordinator R.L. Law College, Belagavi

Shri Kiran Kini, Senior Civil Judge and Member-Secretary, District Legal Services Authority. Shri N. R. Latur, Advocate, Belagavi, Shri Naveen Honnihal, Advocate, Belagavi, staff and students of the college were present for the inauguration of the