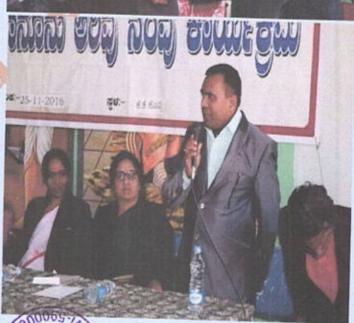

# **Legal Awareness Camp**

18/10/2019

Students of RL law college conducted Legal awareness camp

Students and teachers speak at a legal awareness camp in government polytechnic College in Belagavi on Friday.

Pragativahini News, Belagavi – Students of RL law college conducted Legal awareness camp in government polytechnic college in Belagavi on Friday.

Students and teachers spoke about the various aspects of intellectual property rights. Sachin Chavan presented a paper on Introduction of IPR and industrial design.

Vidya Malagi spoke on Patents law, Soundarya Padaki on Trademark law, Pooja Oza on Motor vehicle amendment Act, and Krishna Kumar Joshi on Cyber crime.

Prof Chetan Kumar T.M, chairman of the legal aid cell, explained basic concepts and some inter- disciplinary issues. Principal, staff and students of the Polytechnic college were present.