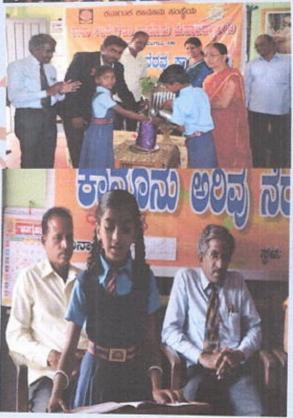

#### LEGAL AID CELL 2019-20

The Legal Aid Cell of the college organized Legal Aid Camp on 13th November 2019 at Nesargi, Belagavi district. Students of our college had conducted 3 day's

survey in the village.

The Legal Aid Camp inaugurated by the Chief Guest Shri Vijay Arus, Senior Civil Judge and Member Secretary, District Legal Services Authority. The Chief Guest explained about the importance of law and who are eligible to get the legal services. The RTO sub-Inspector was also present in the camp and addressed the villagers and informed about the procedure for obtaining valid Driving Licence and its importance. The President and Secretary and Members of the Gram Panchayat, Nesargi were also present in the function. Principal of Junior College of the village also present in the function. Dr. A. H. Hawaldar, Principal, RLLC delivered the presidential remarks and the Chairman of the Legal Aid Cell Shri. Chetankumar T. M. coordinated the camp.