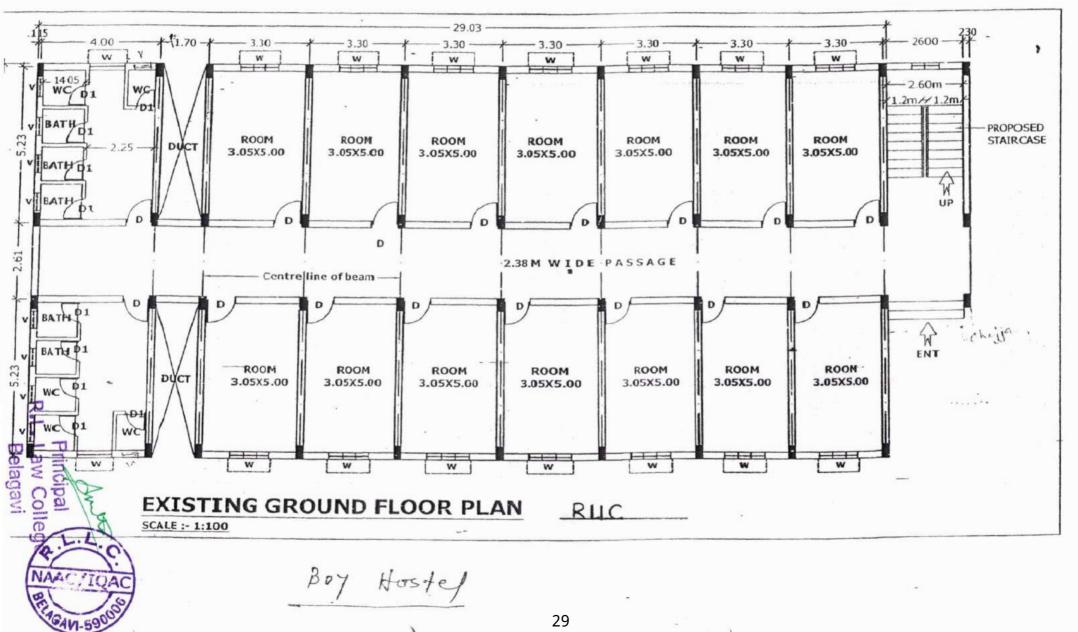

- I. FLOOR MAPS OF THE INFRASTRUCTURE FACILITIES OF THE COLLEGE
- II. GEO TAGGED PHOTOS OF THE INFRASTRUCTURE FACILITIES

| S.No. | Particulars                                                  | Page no. |
|-------|--------------------------------------------------------------|----------|
| 1.    | Record of Rights - Land Utara                                | 1        |
| 2.    | Location plan of R. L. L. C                                  | 6        |
| 3.    | Floor Plan of the Playground                                 | 11       |
| 4.    | Library Building Floor map                                   | 13       |
| 5.    | Administrative Building Floor Maps                           | 15       |
| 6.    | Details of Room <mark>s and</mark> Measurements              | 20       |
| 7.    | Floor Maps of P <mark>la</mark> tinum Jubilee Building (PJB) | 21       |
| 8.    | Floor Map of Au <mark>d</mark> itorium                       | 26       |
|       | Floor Plan of Boys' Hostel                                   | 27       |
| 10.   | Floor Plan of Girls' Hostel                                  | 31       |

The college conducts Intra-college Annual Sports Meet on the playground situated behind the college. It allows the students to practice sports events and play during their leisure time. The college also has separate hostels for boys and girls nearby. Below the floor maps of the infrastructure facilities are attached.