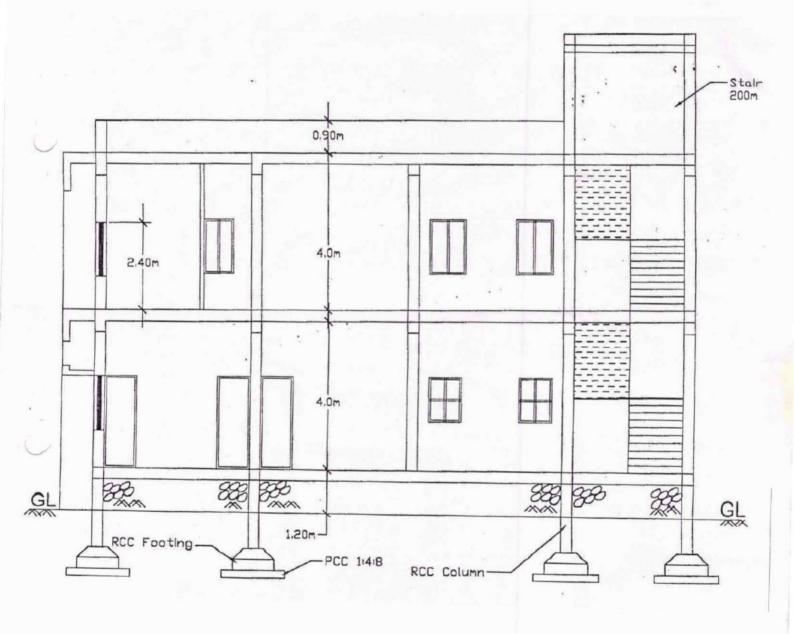

### Table of contents

The Karnatak Law Society' s Raja Lakhamgouda Law College is located in Tilakwadi, Belagavi, Karnataka. The infrastructure consists of the Administrative Building with 3 floors including Principal's Chamber, Office, Ladies' Room and a stack room. The adjacent building consists of 3 Floors which has classrooms with ICT tools. The Library Building four floors which includes the library, reading room, 2 classrooms with ICT facility and extra classrooms on the third floor.

The Platinum Jubilee building consists of the Staff room and the M.K. Nambyar Moot Court Hall on the 1<sup>st</sup> Floor and the K.K. Venugopal Auditorium on the 3<sup>rd</sup> Floor and the Gym in the basement. (The 2<sup>nd</sup> floor will be allotted to RLLC as there is increase in the students' strength and a division in the LL. B., Programme).

The college conducts Intra-college Annual Sports Meet on the playground situated behind the college. It allows the students to practice sports events and play during their leisure time. The college also has separate hostels for boys and girls nearby. Below the floor maps of the infrastructure facilities are attached.