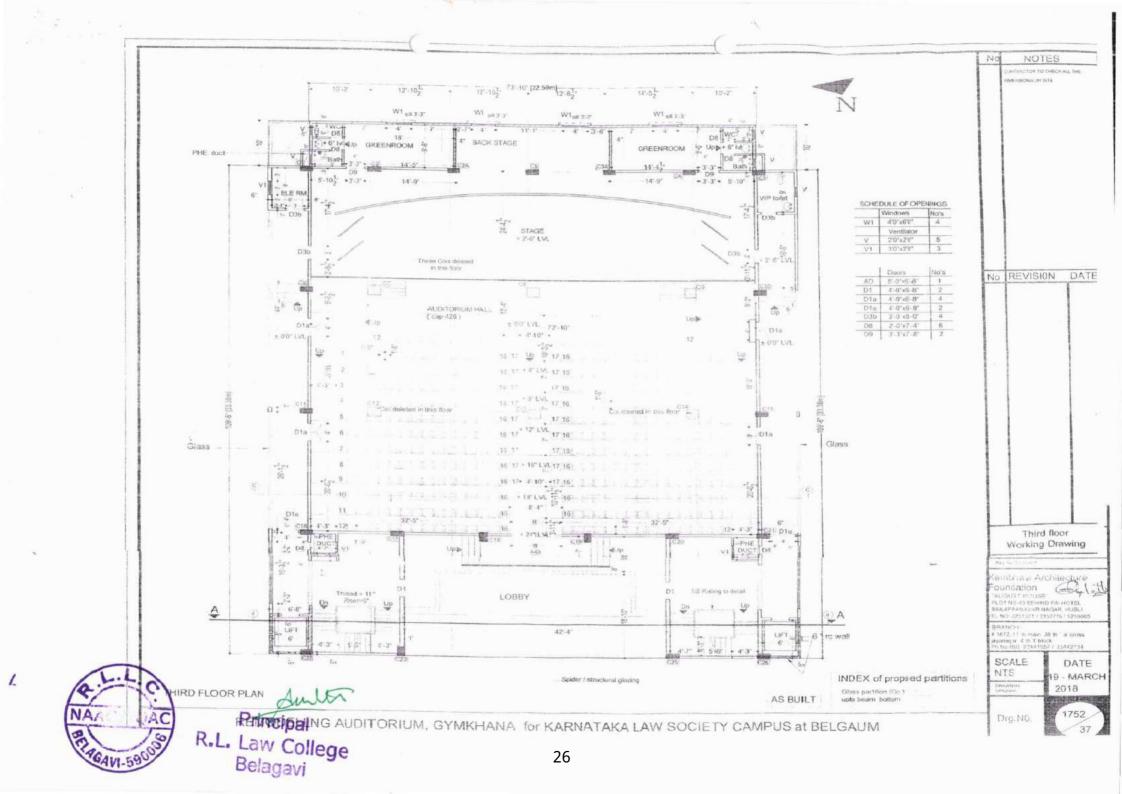

- I. FLOOR MAPS OF THE INFRASTRUCTURE FACILITIES OF THE COLLEGE
- II. GEO TAGGED PHOTOS OF THE INFRASTRUCTURE FACILITIES

| S.No. | Particulars                                                  | Page no. |
|-------|--------------------------------------------------------------|----------|
| 1.    | Record of Rights - Land Utara                                | 1        |
| 2.    | Location plan of R. L. L. C                                  | 6        |
| 3.    | Floor Plan of the Playground                                 | 11       |
| 4.    | Library Building Floor map                                   | 13       |
| 5.    | Administrative Building Floor Maps                           | 15       |
| 6.    | Details of Room <mark>s and</mark> Measurements              | 20       |
| 7.    | Floor Maps of P <mark>la</mark> tinum Jubilee Building (PJB) | 21       |
| 8.    | Floor Map of Au <mark>d</mark> itorium                       | 26       |
|       | Floor Plan of Boys' Hostel                                   | 27       |
| 10.   | Floor Plan of Girls' Hostel                                  | 31       |

The Platinum Jubilee building consists of the Staff room and the M.K. Nambyar Moot Court Hall on the 1<sup>st</sup> Floor and the K.K. Venugopal Auditorium on the 3<sup>rd</sup> Floor and the Gym in the basement. (The 2<sup>nd</sup> floor will be allotted to RLLC as there is increase in the students' strength and a division in the LL. B., Programme).