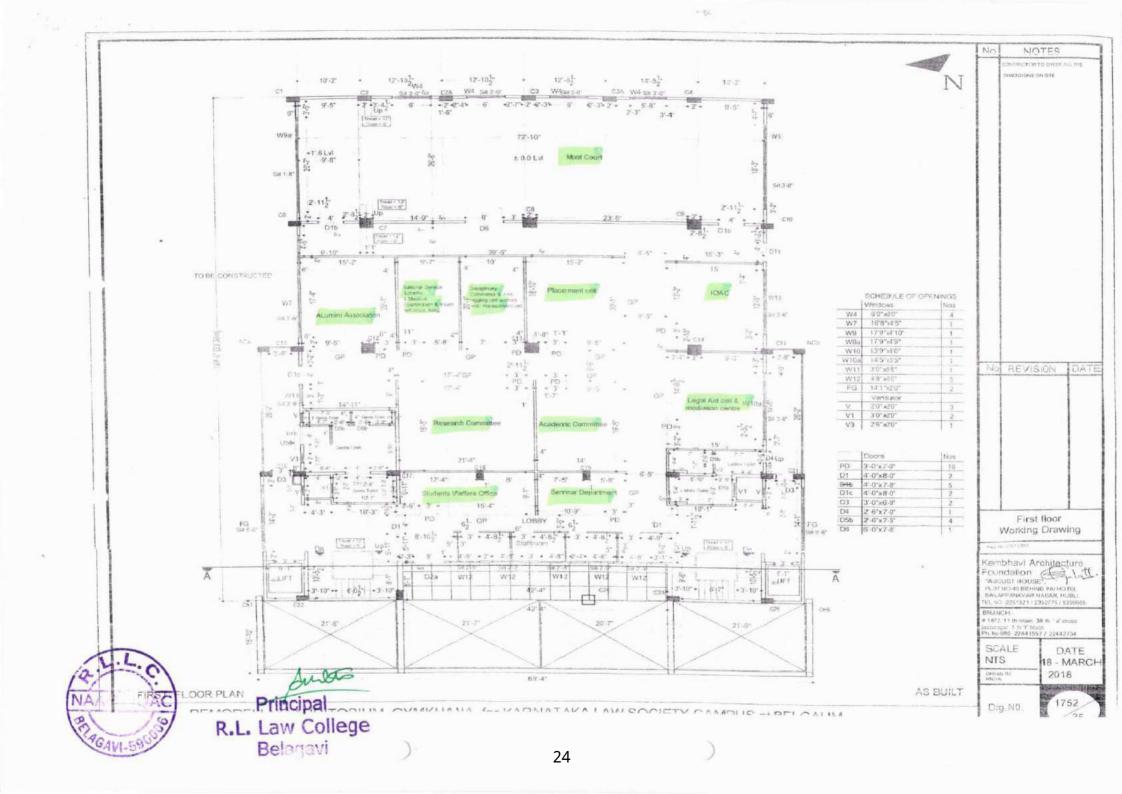

- I. FLOOR MAPS OF THE INFRASTRUCTURE FACILITIES OF THE COLLEGE
- II. GEO TAGGED PHOTOS OF THE INFRASTRUCTURE FACILITIES

| S.No. | Particulars                                                  | Page no. |
|-------|--------------------------------------------------------------|----------|
| 1.    | Record of Rights - Land Utara                                | 1        |
| 2.    | Location plan of R. L. L. C                                  | 6        |
| 3.    | Floor Plan of the Playground                                 | 11       |
| 4.    | Library Building Floor map                                   | 13       |
| 5.    | Administrative Building Floor Maps                           | 15       |
| 6.    | Details of Room <mark>s and</mark> Measurements              | 20       |
| 7.    | Floor Maps of P <mark>la</mark> tinum Jubilee Building (PJB) | 21       |
| 8.    | Floor Map of Au <mark>d</mark> itorium                       | 26       |
|       | Floor Plan of Boys' Hostel                                   | 27       |
| 10.   | Floor Plan of Girls' Hostel                                  | 31       |

The Platinum Jubilee building consists of the Staff room and the M.K. Nambyar Moot Court Hall on the 1<sup>st</sup> Floor and the K.K. Venugopal Auditorium on the 3<sup>rd</sup> Floor and the Gym in the basement. (The 2<sup>nd</sup> floor will be allotted to RLLC as there is increase in the students' strength and a division in the LL. B., Programme).