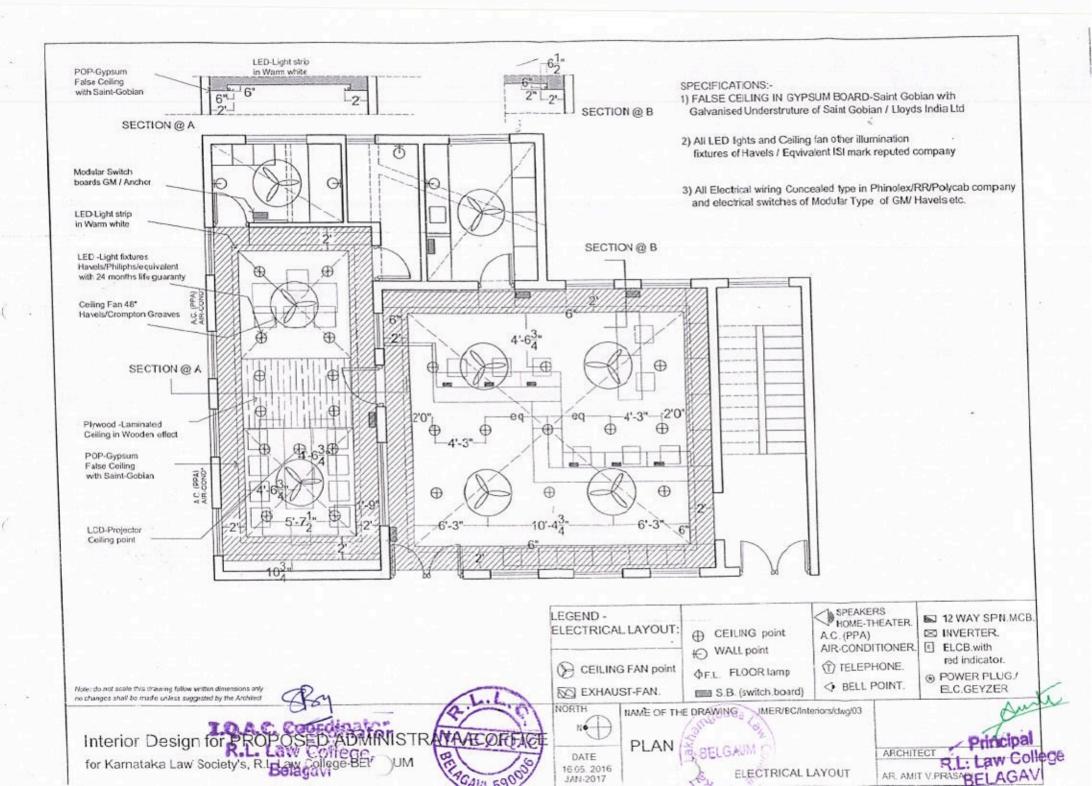

The Platinum Jubilee building consists of the Staff room and the M.K. Nambyar Moot Court Hall on the 1<sup>st</sup> Floor and the K.K. Venugopal Auditorium on the 3<sup>rd</sup> Floor and the Gym in the basement. (The 2<sup>nd</sup> floor will be allotted to RLLC as there is increase in the students' strength and a division in the LL. B., Programme).