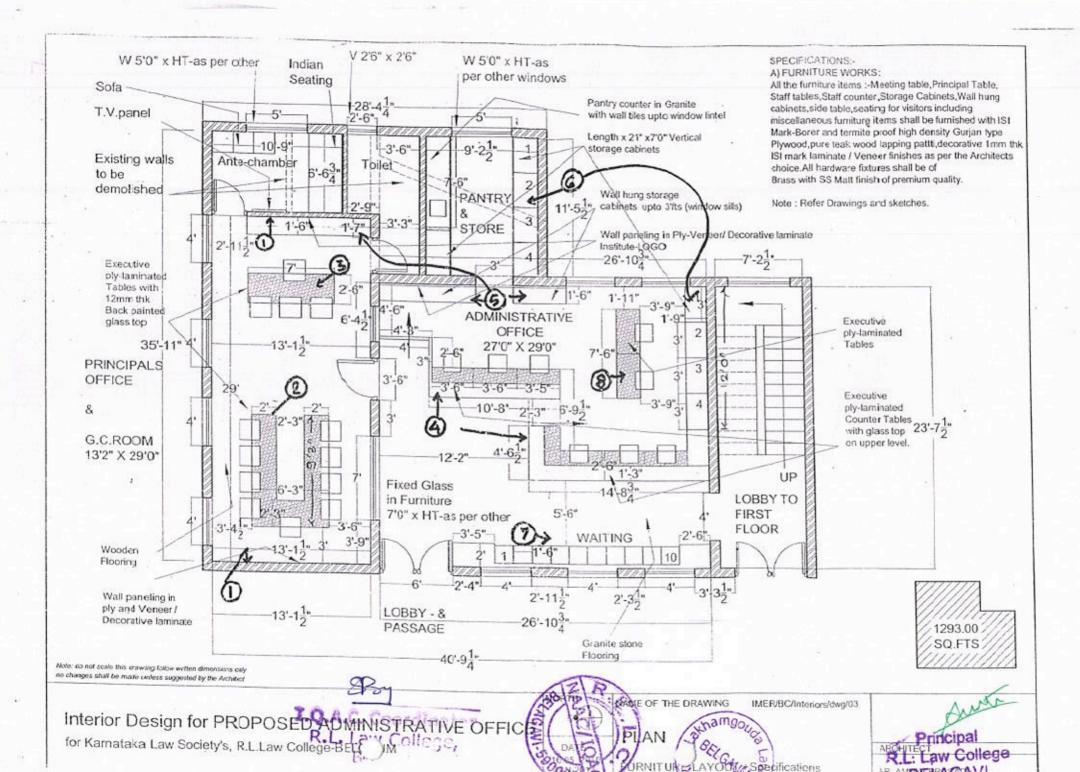

The Platinum Jubilee building consists of the Staff room and the M.K. Nambyar Moot Court Hall on the 1<sup>st</sup> Floor and the K.K. Venugopal Auditorium on the 3<sup>rd</sup> Floor and the Gym in the basement. (The 2<sup>nd</sup> floor will be allotted to RLLC as there is increase in the students' strength and a division in the LL. B., Programme).