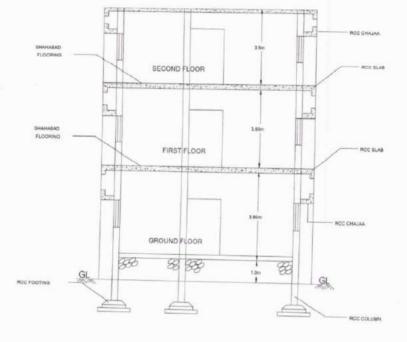

### Table of contents

The Karnatak Law Society' s Raja Lakhamgouda Law College is located in Tilakwadi, Belagavi, Karnataka. The infrastructure consists of the Administrative Building with 3 floors including Principal's Chamber, Office, Ladies' Room and a stack room. The adjacent building consists of 3 Floors which has classrooms with ICT tools. The Library Building four floors which includes the library, reading room, 2 classrooms with ICT facility and extra classrooms on the third floor.

The Platinum Jubilee building consists of the Staff room and the M.K. Nambyar Moot Court Hall on the 1<sup>st</sup> Floor and the K.K. Venugopal Auditorium on the 3<sup>rd</sup> Floor and the Gym in the basement. (The 2<sup>nd</sup> floor will be allotted to RLLC as there is increase in the students' strength and a division in the LL. B., Programme).

The college conducts Intra-college Annual Sports Meet on the playground situated behind the college. It allows the students to practice sports events and play during their leisure time. The college also has separate hostels for boys and girls nearby. Below the floor maps of the infrastructure facilities are attached.