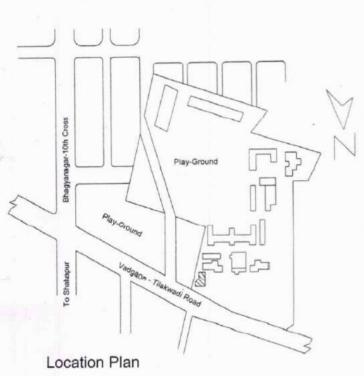

### R. L. LAW COLLEGE LOCATION PLAN

. 5

| Plan Showing the Proposed Construction of Office & |   |
|----------------------------------------------------|---|
| Library Bldgs. for Karnataka Law Society's Raja    |   |
| Lakhmgouda Law College in Sy. Nos. 58 & 61 at      | _ |
| Tilakwadi Belgaum.                                 |   |