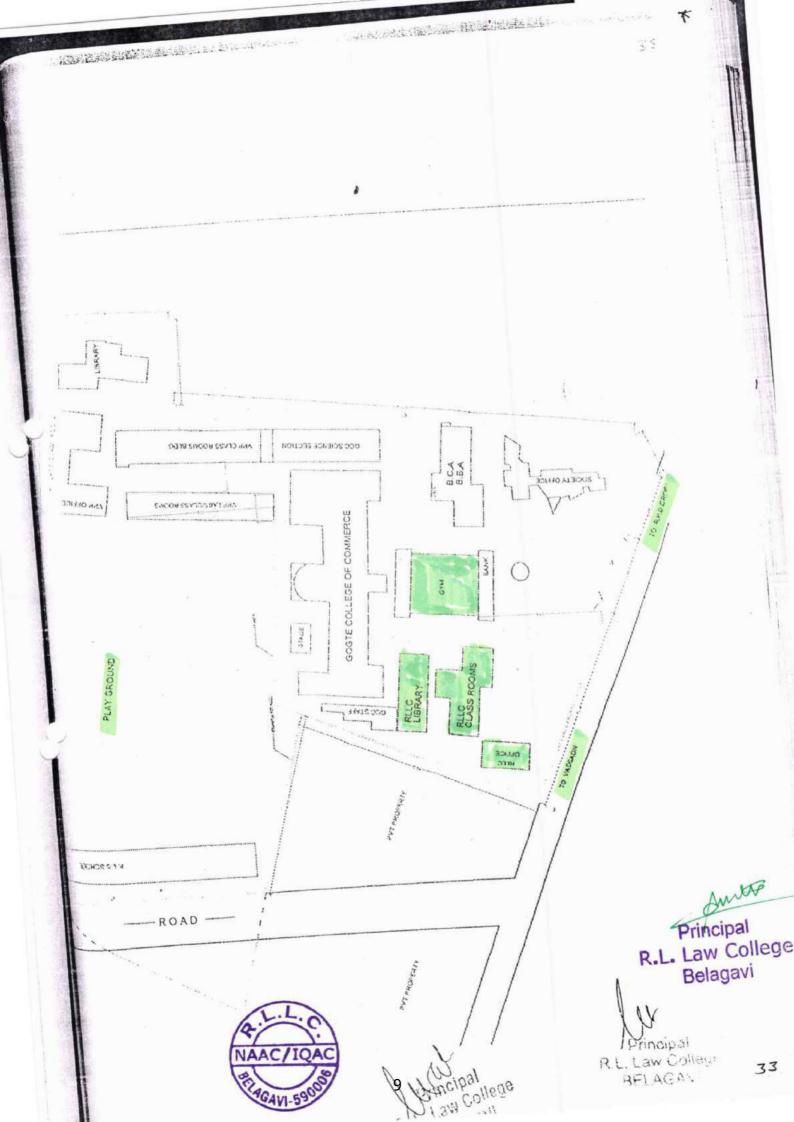

| Area Statement          |               |
|-------------------------|---------------|
| (I) R.L.L.C. Office Blo | ig.           |
| Ground Floor Area       | 139.00 Sq.Mt. |
| First Floor Area        | 142.32 Sq.Mt. |
| Total                   | 281.32 Sq.MI  |
| (II) R.L.L.C. Library B | lidg.         |
| Ground Floor Area       | 208 Sq.Mt.    |
| First Floor Area        | 208 Sq.Mt.    |
| Second Floor Area       | 208 Sq.Mt.    |
| Total BU Area           | 624 Sq.Mt.    |