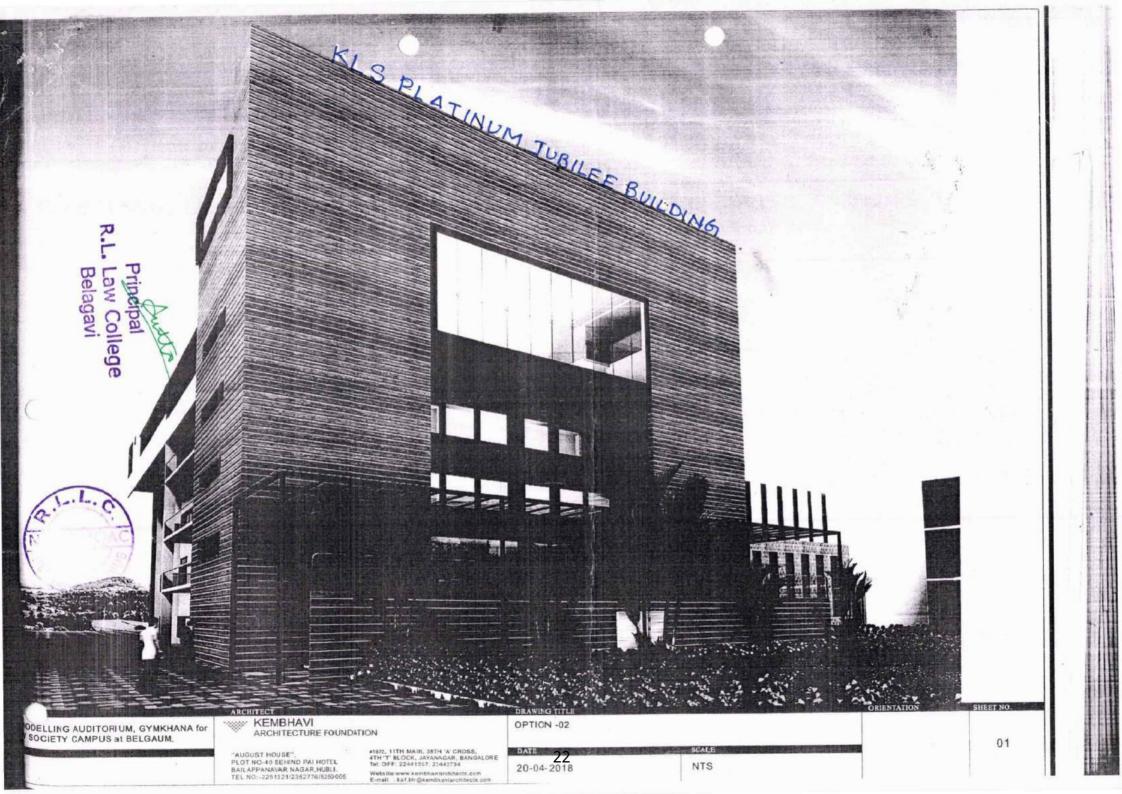

The Platinum Jubilee building consists of the Staff room and the M.K. Nambyar Moot Court Hall on the 1<sup>st</sup> Floor and the K.K. Venugopal Auditorium on the 3<sup>rd</sup> Floor and the Gym in the basement. (The 2<sup>nd</sup> floor will be allotted to RLLC as there is increase in the students' strength and a division in the LL. B., Programme).