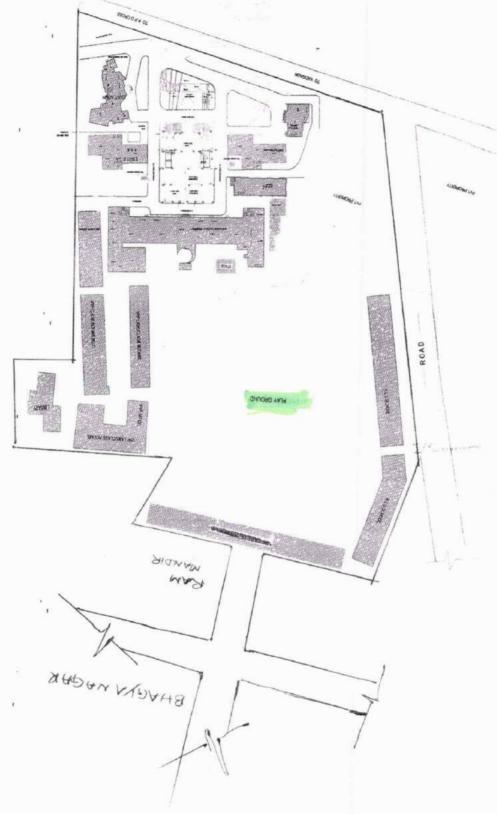

### R. L. LAW COLLEGE LOCATION PLAN

. 5

| Plan Showing the Proposed Construction of Office & |   |
|----------------------------------------------------|---|
| Library Bldgs. for Karnataka Law Society's Raja    |   |
| Lakhmgouda Law College in Sy. Nos. 58 & 61 at      | _ |
| Tilakwadi Belgaum.                                 |   |

The college conducts Intra-college Annual Sports Meet on the playground situated behind the college. It allows the students to practice sports events and play during their leisure time. The college also has separate hostels for boys and girls nearby. Below the floor maps of the infrastructure facilities are attached.