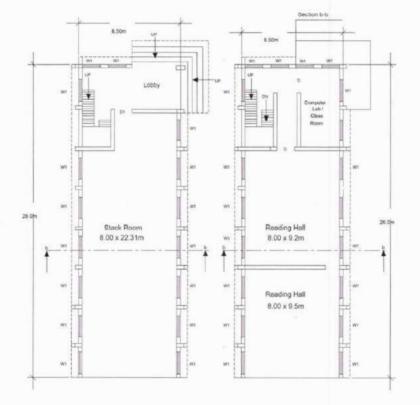

- I. FLOOR MAPS OF THE INFRASTRUCTURE FACILITIES OF THE COLLEGE
- II. GEO TAGGED PHOTOS OF THE INFRASTRUCTURE FACILITIES

| S.No. | Particulars                                                  | Page no. |
|-------|--------------------------------------------------------------|----------|
| 1.    | Record of Rights - Land Utara                                | 1        |
| 2.    | Location plan of R. L. L. C                                  | 6        |
| 3.    | Floor Plan of the Playground                                 | 11       |
| 4.    | Library Building Floor map                                   | 13       |
| 5.    | Administrative Building Floor Maps                           | 15       |
| 6.    | Details of Room <mark>s and</mark> Measurements              | 20       |
| 7.    | Floor Maps of P <mark>la</mark> tinum Jubilee Building (PJB) | 21       |
| 8.    | Floor Map of Au <mark>d</mark> itorium                       | 26       |
|       | Floor Plan of Boys' Hostel                                   | 27       |
| 10.   | Floor Plan of Girls' Hostel                                  | 31       |

### Table of contents

The Karnatak Law Society' s Raja Lakhamgouda Law College is located in Tilakwadi, Belagavi, Karnataka. The infrastructure consists of the Administrative Building with 3 floors including Principal's Chamber, Office, Ladies' Room and a stack room. The adjacent building consists of 3 Floors which has classrooms with ICT tools. The Library Building four floors which includes the library, reading room, 2 classrooms with ICT facility and extra classrooms on the third floor.

The Platinum Jubilee building consists of the Staff room and the M.K. Nambyar Moot Court Hall on the 1<sup>st</sup> Floor and the K.K. Venugopal Auditorium on the 3<sup>rd</sup> Floor and the Gym in the basement. (The 2<sup>nd</sup> floor will be allotted to RLLC as there is increase in the students' strength and a division in the LL. B., Programme).

The college conducts Intra-college Annual Sports Meet on the playground situated behind the college. It allows the students to practice sports events and play during their leisure time. The college also has separate hostels for boys and girls nearby. Below the floor maps of the infrastructure facilities are attached.