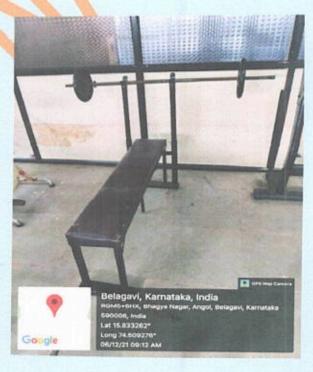

## 5. GYM EQUIPMENTS IN THE CAMPUS

| S. NO. | PARTICULARS                    | NUMBER OF<br>EQUIPMENT |
|--------|--------------------------------|------------------------|
| 1.     | Cross Table                    | 1                      |
| 2.     | Leg extension                  | 1                      |
| 3.     | Multi gym (12 station)         | 1                      |
| 4.     | Multi gym (4 station)          | 1                      |
| 5.     | Cycle                          | 1                      |
| 6.     | Chest press Bench (Adjustable) | 2                      |
| 7.     | Simple Bench                   | 3                      |
| 8.     | Chest Bar                      | 1                      |
| 9.     | Zigzag Bar                     | 2                      |
| 10.    | Triceps Bar                    | 1                      |
| 11.    | 20 kg plate                    | 2                      |
| 12.    | 15 kg plate                    | 2                      |
| 13.    | 10 kg plate                    | 2                      |
| 14.    | 5 kg plate                     | 2                      |
| 15.    | 2.5kg plate                    | 2                      |
| 16.    | 30 No. Plate                   | 4                      |
| 17.    | 20 No. Plate                   | 2                      |
| 18     | 15 No. Plate                   | 2                      |
| 19.    | 10 No. Plate                   | 2                      |
| 20.    | 7.5 No. Plate                  | 2                      |
| 21.    | 25 No. Plate                   | 2                      |
| 22.    | Dumb Bell - 10 kg              | 2                      |
| 23.    | Dumb Bell - 7.5 kg             | 2                      |
| 24.    | Dumb bell - 5 kg               | 2                      |
| 25.    | Dumb Bell 2.5 kg               | 2                      |
| 26.    | Step - up Board                | 1                      |

The above gym facilities are provided to the students and the staff of the institution. It is utilized by both so that they can maintain their fitness and health.

The college has a Six Station Multi Gymnasium at the Basement of the Platinum Jubilee Building. The Gym is well equipped with dumb bells, weight plates and bars.

## EQUIPMENT IN THE GYM

BELGAUM O

## EQUIPMENT IN THE GYM