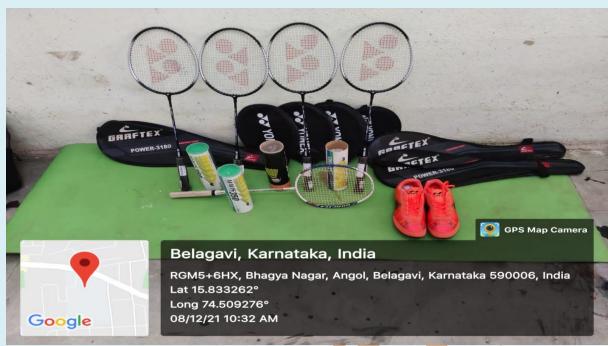

|  |  |  |  |
|                   |                                                                       |           |  |  |  |  |

# 1. FACILITIES AVAILABLE FOR ORGANIZING CULTURAL ACTIVITIES ON THE CAMPUS

The college has a well-equipped K.K. Venugopal Auditorium on the Fourth floor of the Platinum Jubilee Building. The auditorium has a seating capacity of 400 persons. The college utilizes the auditorium to organize various functions, lectures and cultural event.

#### K.K.VENUGOPAL AUDITORIUM





## 2. INDOOR GAMES FACILITY ON THE CAMPUS

#### **INDOOR GAMES**





Table tennis (Table No. 1)

Table tennis (Table No. 2)



Table tennis (Table No. 3)



### **Chess Boards**



**Carrom Boards** 

### 3. OUTDOOR GAMES FACILITY ON THE CAMPUS



**Volley Balls** 



**Cricket Set** 



## **Badminton Set**

## 4. LIST OF SPORTS EQUIPMENTS IN THE CAMPUS

### SPORTS MATERIALS

The following sports equipment are provided to the students so that they can practice and excel in the sports field. Opportunities are given to them so that they can participate in sports. Annual Sports are conducted everywhere where students actively participate. Students also participate in the University Sports every year. There are University Blues every year from our college.

| S.NO. | PARTICULARS            | NUMBER OF<br>EQUIPMENT |
|-------|------------------------|------------------------|
| 1.    | Table Tennis           | 1                      |
| 2.    | T.T. Net               | 2                      |
| 3     | T. T. Bat              | 6                      |
| 4.    | Carrom Board