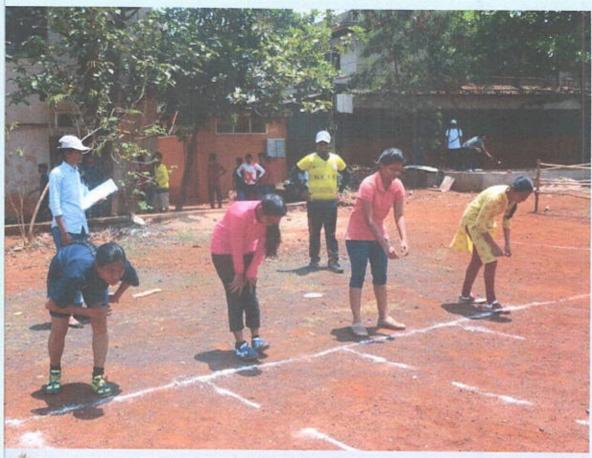

#### 6. PLAYGROUND FACILITY

The college has a playground with the dimension of  $110 \times 80$  mts., large enough to accommodate sports like athletics, football, cricket, hockey and volleyball, etc.

College Sports Meet 25-04-2017