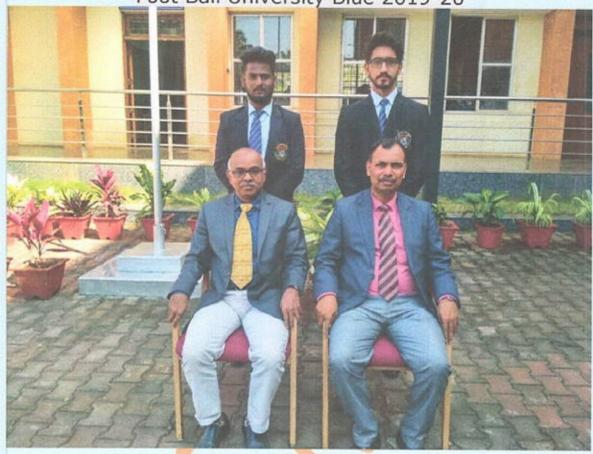

## 7. LIST OF ACHIEVEMENTS IN SPORTS ACTIVITIES

The Students of the College actively participated in University Level Sports and have won the University Blue award Every Year in various sports. The Table above Shows the list of the University Blues every year.

| Year      | Name of<br>the<br>award/me<br>dal | Team/<br>Individua<br>l | University/<br>State/<br>National/<br>Internationa | Sports<br>/<br>Cultur<br>al | Name of<br>the<br>Student |
|-----------|-----------------------------------|-------------------------|----------------------------------------------------|-----------------------------|---------------------------|
| 2015 - 16 | University<br>Blue                | Individual              | University                                         | Sports                      | Kartik<br>Khandekar       |
| 2016 - 17 | University<br>Blue                | Individual              | University                                         | Sports                      | Siddaling<br>Mane         |
|           | University<br>Blue                | Individual              | University                                         | Sports                      | Rayappa<br>Ganiger        |
| 2017 - 18 | University<br>Blue                | Individual              | University                                         | Sports                      | Sourabh<br>Kundruk        |
|           | University<br>Blue                | Individual              | University                                         | Sports                      | Tanya<br>Jogdand          |
|           | University<br>Blue                | Individual              | University                                         | Sports                      | Rayappa<br>Ganiger        |

| 2018 - 19 | University<br>Blue | Individual | University | Sports | Adarsh<br>Patil       |
|-----------|--------------------|------------|------------|--------|-----------------------|
|           | University<br>Blue | Individual | University | Sports | Sohail<br>Inamdar     |
|           | University<br>Blue | Individual | University | Sports | Sourabh<br>Kundruk    |
|           | University<br>Blue | Individual | University | Sports | Kartik<br>Khandekar   |
| 2019 - 20 | University<br>Blue | Individual | University | Sports | Raghavend<br>ra Lohar |
|           | University<br>Blue | Individual | University | Sports | Rahul<br>Sollapure    |
|           | University<br>Blue | Individual | University | Sports | Sourabh<br>Kundruk    |

KSLU SPORTS MEET - WINNER - 27-02-2018

R.L. Law College, Belagavi O REGAULA

Table Tennis Runner-up @ KSLU Intercollegiate sports meet 27-03-2018

Foot Ball University Blue 2019-20