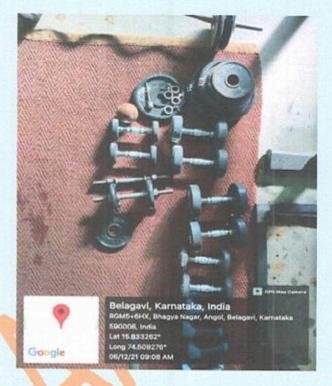

## 5. GYM EQUIPMENTS IN THE CAMPUS

| S. NO. | PARTICULARS                    | NUMBER OF<br>EQUIPMENT |
|--------|--------------------------------|------------------------|
| 1.     | Cross Table                    | 1                      |
| 2.     | Leg extension                  | 1                      |
| 3.     | Multi gym (12 station)         | 1                      |
| 4.     | Multi gym (4 station)          | 1                      |
| 5.     | Cycle                          | 1                      |
| 6.     | Chest press Bench (Adjustable) | 2                      |
| 7.     | Simple Bench                   | 3                      |
| 8.     | Chest Bar                      | 1                      |
| 9.     | Zigzag Bar                     | 2                      |
| 10.    | Triceps Bar                    | 1                      |
| 11.    | 20 kg plate                    | 2                      |
| 12.    | 15 kg plate                    | 2                      |
| 13.    | 10 kg plate                    | 2                      |
| 14.    | 5 kg plate                     | 2                      |
| 15.    | 2.5kg plate                    | 2                      |
| 16.    | 30 No. Plate                   | 4                      |
| 17.    | 20 No. Plate                   | 2                      |
| 18     | 15 No. Plate                   | 2                      |
| 19.    | 10 No. Plate                   | 2                      |
| 20.    | 7.5 No. Plate                  | 2                      |
| 21.    | 25 No. Plate                   | 2                      |
| 22.    | Dumb Bell - 10 kg              | 2                      |
| 23.    | Dumb Bell - 7.5 kg             | 2                      |
| 24.    | Dumb bell - 5 kg               | 2                      |
| 25.    | Dumb Bell 2.5 kg               | 2                      |
| 26.    | Step - up Board                | 1                      |

The above gym facilities are provided to the students and the staff of the institution. It is utilized by both so that they can maintain their fitness and health.

The college has a Six Station Multi Gymnasium at the Basement of the Platinum Jubilee Building. The Gym is well equipped with dumb bells, weight plates and bars.