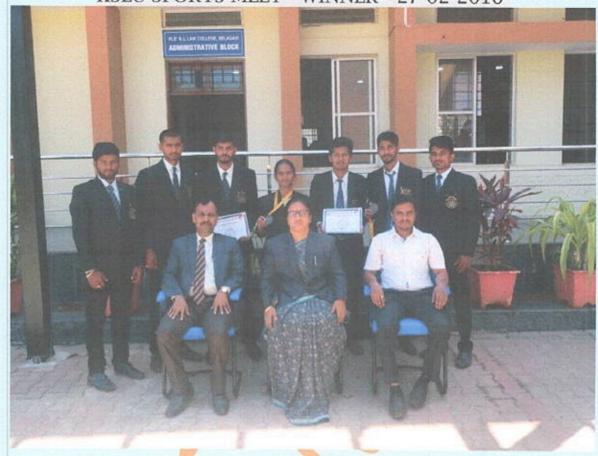

KSLU SPORTS MEET - WINNER - 27-02-2018

R.L. Law College, Belagavi O REGAULA

Table Tennis Runner-up @ KSLU Intercollegiate sports meet 27-03-2018

Foot Ball University Blue 2019-20