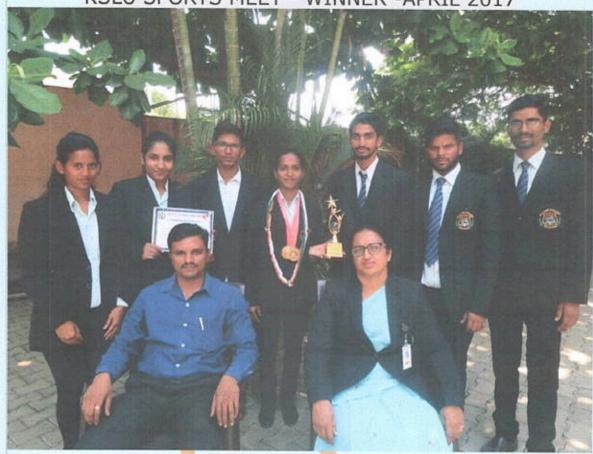

University Blue - 2017

KSLU SPORTS MEET - WINNER -APRIL 2017

R.L. Law College, Belagavi

KSLU University Blue Selections - Basket Ball - Rahul Sollapure 19-09-2018

Principal

R.L: Law College

BELAGAVI

I.Q.A.C. Coordinator
R.L. Law College,
Belagavi