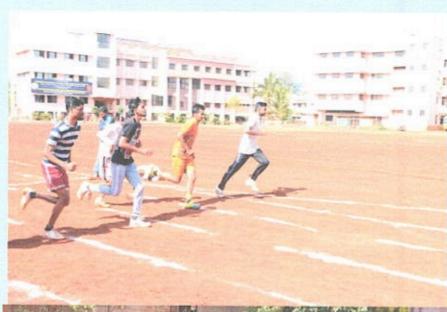

#### 6. PLAYGROUND FACILITY

The college has a playground with the dimension of  $110 \times 80$  mts., large enough to accommodate sports like athletics, football, cricket, hockey and volleyball, etc.

College Sports Meet 25-04-2017