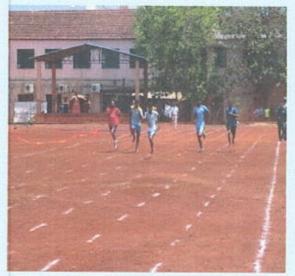

#### 6. PLAYGROUND FACILITY

The college has a playground with the dimension of  $110 \times 80$  mts., large enough to accommodate sports like athletics, football, cricket, hockey and volleyball, etc.

College Sports Meet 25-04-2017