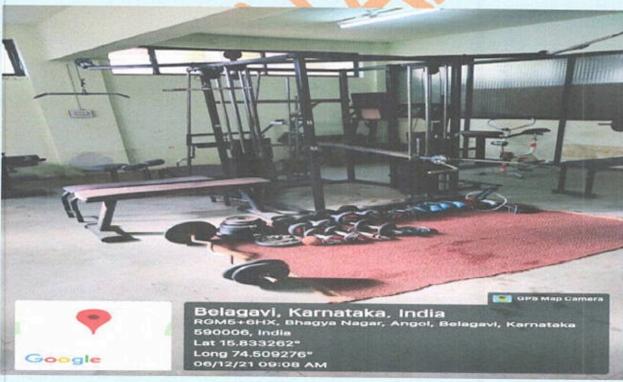

## 5. GYM EQUIPMENTS IN THE CAMPUS

| S. NO. | PARTICULARS                    | NUMBER OF<br>EQUIPMENT |
|--------|--------------------------------|------------------------|
| 1.     | Cross Table                    | 1                      |
| 2.     | Leg extension                  | 1                      |
| 3.     | Multi gym (12 station)         | 1                      |
| 4.     | Multi gym (4 station)          | 1                      |
| 5.     | Cycle                          | 1                      |
| 6.     | Chest press Bench (Adjustable) | 2                      |
| 7.     | Simple Bench                   | 3                      |
| 8.     | Chest Bar                      | 1                      |
| 9.     | Zigzag Bar                     | 2                      |
| 10.    | Triceps Bar                    | 1                      |
| 11.    | 20 kg plate                    | 2                      |
| 12.    | 15 kg plate                    | 2                      |
| 13.    | 10 kg plate                    | 2                      |
| 14.    | 5 kg plate                     | 2                      |
| 15.    | 2.5kg plate                    | 2                      |
| 16.    | 30 No. Plate                   | 4                      |
| 17.    | 20 No. Plate                   | 2                      |
| 18     | 15 No. Plate                   | 2                      |
| 19.    | 10 No. Plate                   | 2                      |
| 20.    | 7.5 No. Plate                  | 2                      |
| 21.    | 25 No. Plate                   | 2                      |
| 22.    | Dumb Bell - 10 kg              | 2                      |
| 23.    | Dumb Bell - 7.5 kg             | 2                      |
| 24.    | Dumb bell - 5 kg               | 2                      |
| 25.    | Dumb Bell 2.5 kg               | 2                      |
| 26.    | Step - up Board                | 1                      |

The above gym facilities are provided to the students and the staff of the institution. It is utilized by both so that they can maintain their fitness and health.

The college has a Six Station Multi Gymnasium at the Basement of the Platinum Jubilee Building. The Gym is well equipped with dumb bells, weight plates and bars.

## EQUIPMENT IN THE GYM

BELGAUM O

## EQUIPMENT IN THE GYM