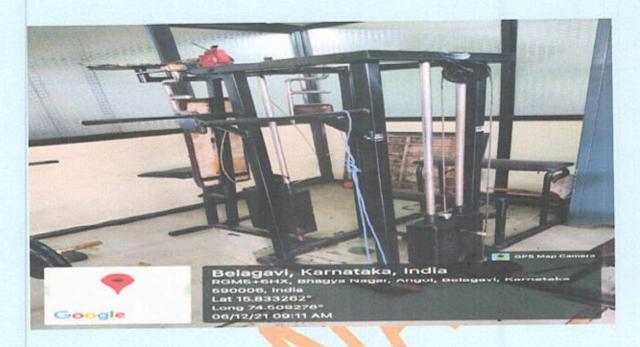

## 5. GYM EQUIPMENTS IN THE CAMPUS

| S. NO. | PARTICULARS                    | NUMBER OF<br>EQUIPMENT |
|--------|--------------------------------|------------------------|
| 1.     | Cross Table                    | 1                      |
| 2.     | Leg extension                  | 1                      |
| 3.     | Multi gym (12 station)         | 1                      |
| 4.     | Multi gym (4 station)          | 1                      |
| 5.     | Cycle                          | 1                      |
| 6.     | Chest press Bench (Adjustable) | 2                      |
| 7.     | Simple Bench                   | 3                      |
| 8.     | Chest Bar                      | 1                      |
| 9.     | Zigzag Bar                     | 2                      |
| 10.    | Triceps Bar                    | 1                      |
| 11.    | 20 kg plate                    | 2                      |
| 12.    | 15 kg plate                    | 2                      |
| 13.    | 10 kg plate                    | 2                      |
| 14.    | 5 kg plate                     | 2                      |
| 15.    | 2.5kg plate                    | 2                      |
| 16.    | 30 No. Plate                   | 4                      |
| 17.    | 20 No. Plate                   | 2                      |
| 18     | 15 No. Plate                   | 2                      |
| 19.    | 10 No. Plate                   | 2                      |
| 20.    | 7.5 No. Plate                  | 2                      |
| 21.    | 25 No. Plate                   | 2                      |
| 22.    | Dumb Bell - 10 kg              | 2                      |
| 23.    | Dumb Bell - 7.5 kg             | 2                      |
| 24.    | Dumb bell - 5 kg               | 2                      |
| 25.    | Dumb Bell 2.5 kg               | 2                      |
| 26.    | Step - up Board                | 1                      |

The above gym facilities are provided to the students and the staff of the institution. It is utilized by both so that they can maintain their fitness and health.

The college has a Six Station Multi Gymnasium at the Basement of the Platinum Jubilee Building. The Gym is well equipped with dumb bells, weight plates and bars.

## EQUIPMENT IN THE GYM

BELGAUM O

## EQUIPMENT IN THE GYM