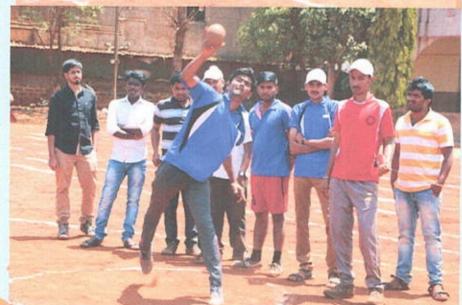

#### 6. PLAYGROUND FACILITY

The college has a playground with the dimension of  $110 \times 80$  mts., large enough to accommodate sports like athletics, football, cricket, hockey and volleyball, etc.

College Sports Meet 25-04-2017