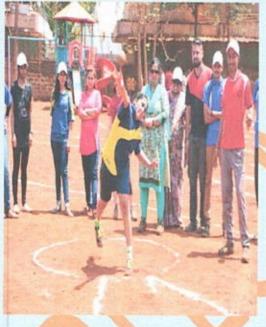

## 7. LIST OF ACHIEVEMENTS IN SPORTS ACTIVITIES

The Students of the College actively participated in University Level Sports and have won the University Blue award Every Year in various sports. The Table above Shows the list of the University Blues every year.