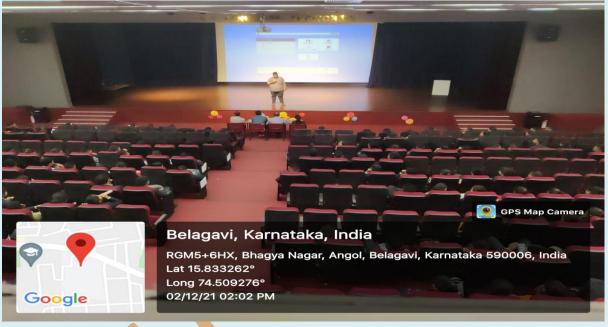

# 1. FACILITIES AVAILABLE FOR ORGANIZING CULTURAL ACTIVITIES ON THE CAMPUS

The college has a well-equipped K.K. Venugopal Auditorium on the Fourth floor of the Platinum Jubilee Building. The auditorium has a seating capacity of 400 persons. The college utilizes the auditorium to organize various functions, lectures and cultural event.

#### K.K.VENUGOPAL AUDITORIUM