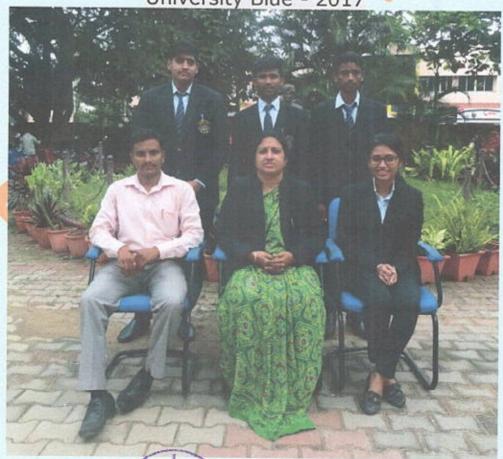

University Blue - 2017

KSLU SPORTS MEET - WINNER -APRIL 2017

R.L. Law College, Belagavi

KSLU University Blue Selections - Basket Ball - Rahul Sollapure 19-09-2018

Principal

R.L: Law College

BELAGAVI

I.Q.A.C. Coordinator
R.L. Law College,
Belagavi