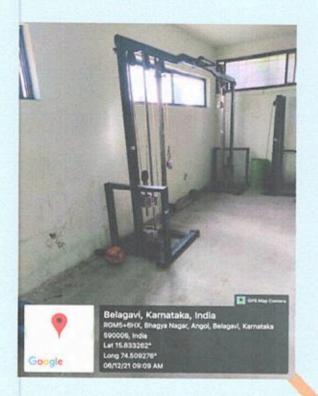

## 5. GYM EQUIPMENTS IN THE CAMPUS

| S. NO. | PARTICULARS                    | NUMBER OF<br>EQUIPMENT |
|--------|--------------------------------|------------------------|
| 1.     | Cross Table                    | 1                      |
| 2.     | Leg extension                  | 1                      |
| 3.     | Multi gym (12 station)         | 1                      |
| 4.     | Multi gym (4 station)          | 1                      |
| 5.     | Cycle                          | 1                      |
| 6.     | Chest press Bench (Adjustable) | 2                      |
| 7.     | Simple Bench                   | 3                      |
| 8.     | Chest Bar                      | 1                      |
| 9.     | Zigzag Bar                     | 2                      |
| 10.    | Triceps Bar                    | 1                      |
| 11.    | 20 kg plate                    | 2                      |
| 12.    | 15 kg plate                    | 2                      |
| 13.    | 10 kg plate                    | 2                      |
| 14.    | 5 kg plate                     | 2                      |
| 15.    | 2.5kg plate                    | 2                      |
| 16.    | 30 No. Plate                   | 4                      |
| 17.    | 20 No. Plate                   | 2                      |
| 18     | 15 No. Plate                   | 2                      |
| 19.    | 10 No. Plate                   | 2                      |
| 20.    | 7.5 No. Plate                  | 2                      |
| 21.    | 25 No. Plate                   | 2                      |
| 22.    | Dumb Bell - 10 kg              | 2                      |
| 23.    | Dumb Bell - 7.5 kg             | 2                      |
| 24.    | Dumb bell - 5 kg               | 2                      |
| 25.    | Dumb Bell 2.5 kg               | 2                      |
| 26.    | Step - up Board                | 1                      |

The above gym facilities are provided to the students and the staff of the institution. It is utilized by both so that they can maintain their fitness and health.

The college has a Six Station Multi Gymnasium at the Basement of the Platinum Jubilee Building. The Gym is well equipped with dumb bells, weight plates and bars.