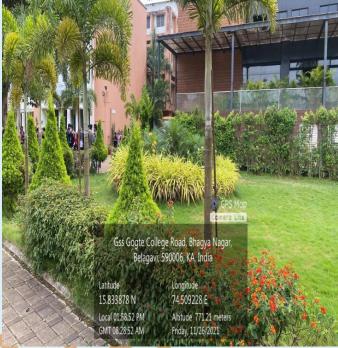

5



The students of the 2015 batch, planting a sapling on the occasion of the Induction Programme

2. ON  $15^{\text{TH}}$  MARCH 2020, NSS WING OF THE COLLEGE CARRIED PLANTATION PROGRAMME ON THE CAMPUS ON THE OCCASION OF SHRI ASHOK M. POTDAR'S VISIT AND CONSTITUTING AN ENDOWMENT DURING SHRI M. K. NAMBYAR NATIONAL LEVEL MOOT COURT COMPETITION, 2020





### 3. WORLD ENVIRONMENT DAY CELEBRATION 5.6.2020



Dr. A.H, Hawaldar, Principal, R.L.Law College, speaking on the occasion of World Environment Day



Dr. Prasanna Kumar, Coordinator, NSS Belagavi addressing the faculty unit showcasing a documentary on the Occasion of World Environment Day



# 4. SAPLINGS PRESENTED TO DIGNITARIES IN VARIOUS FUNCTIONS ORGANIZED BY THE COLLEGE



















## 5. LANDSCAPING WITH TREES AND PLANTS







#### 6. CIRCULAR



ಟಿಳಕವಾಡಿ, ಬೆಳಗಾವಿ



#### KARNATAK LAW SOCIETY

Tilakwadi - Belagavi

OFFICE OF THE REGISTRAR
POST BOX NO. 512, TILAKWADI, BELAGAVI – 590 006
Phone: 0831 -2405524, 2405533 Fax: 0831-2485353 Email: klsbelgaum@rediffmail.com

Ref: KLS/C-15/2018-19/483

Date: 09.07.2018

#### CIRCULAR

Sub: Parking of staff vehicles

It is observed by the Management that the staff members are parking their vehicles at door-step of their respective Institution and it is also noticed that the vehicles are not parked systematically on the approach road of the Institution. It is causing obstacle for movement of people coming to the campus and gives indecent look to the campus.

Hence, The HOI of RLLC, GCC and VPP are requested to issue directions to their staff members not to park their ve