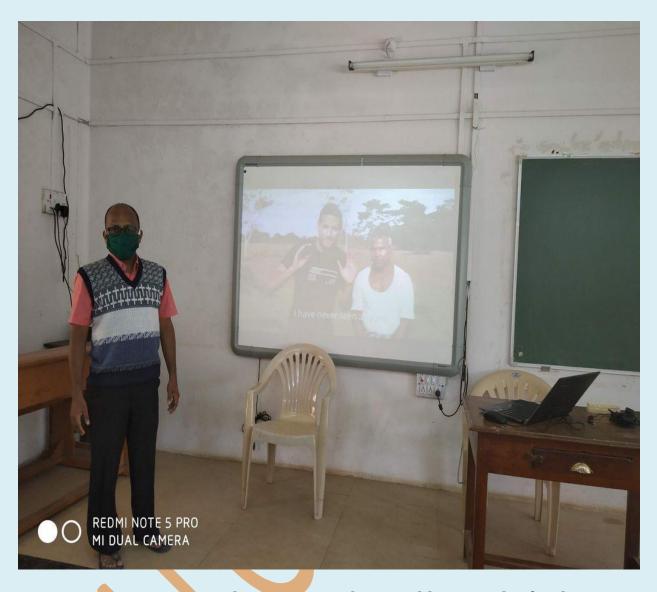

### 3. WORLD ENVIRONMENT DAY CELEBRATION 5.6.2020

Dr. A.H, Hawaldar, Principal, R.L.Law College, speaking on the occasion of World Environment Day

Dr. Prasanna Kumar, Coordinator, NSS Belagavi addressing the faculty unit showcasing a documentary on the Occasion of World Environment Day