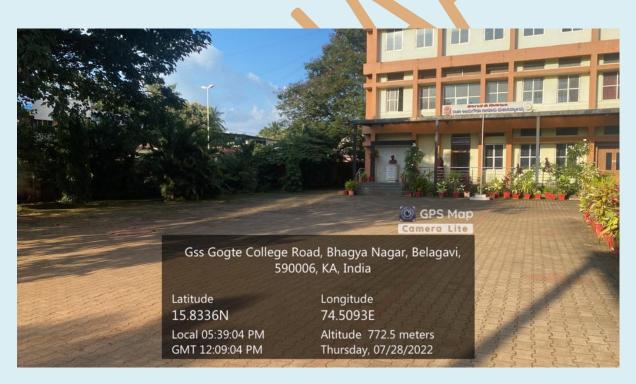

#### 6. CIRCULAR

ಟಿಳಕವಾಡಿ, ಬೆಳಗಾವಿ

#### CIRCULAR

Sub: Parking of staff vehicles

It is observed by the Management that the staff members are parking their vehicles at door-step of their respective Institution and it is also noticed that the vehicles are not parked systematically on the approach road of the Institution. It is causing obstacle for movement of people coming to the campus and gives indecent look to the campus.

Hence, The HOI of RLLC, GCC and VPP are requested to issue directions to their staff members not to park their vehicle on the approach road/doorstep of the Institution. The separate parking arrangement for staff has been made infront of RLLC building accordingly staff members should adhere to park their vehicle in a systematic manner failing which the matter will be viewed seriously. "No Parking" boards may be displayed where the parking is prohibited.