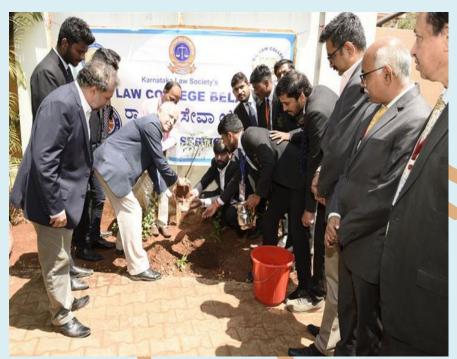

# 1. ENVIRONMENTAL ACTIVITIES ON CAMPUS 8.8.2015 ON THE OCCASION OF THE INDUCTION PROGRAMME FOR THE 2015 BATCH

Shri A.G. Kulkarni, Chairman, RLLC, Belagavi watering the plant on the occasion of Induction Programme

One of the parents planting a sapling on the occasion of Induction Programme, 2015

The students of the 2015 batch, planting a sapling on the occasion of the Induction Programme

2. ON  $15^{\text{TH}}$  MARCH 2020, NSS WING OF THE COLLEGE CARRIED PLANTATION PROGRAMME ON THE CAMPUS ON THE OCCASION OF SHRI ASHOK M. POTDAR'S VISIT AND CONSTITUTING AN ENDOWMENT DURING SHRI M. K. NAMBYAR NATIONAL LEVEL MOOT COURT COMPETITION, 2020