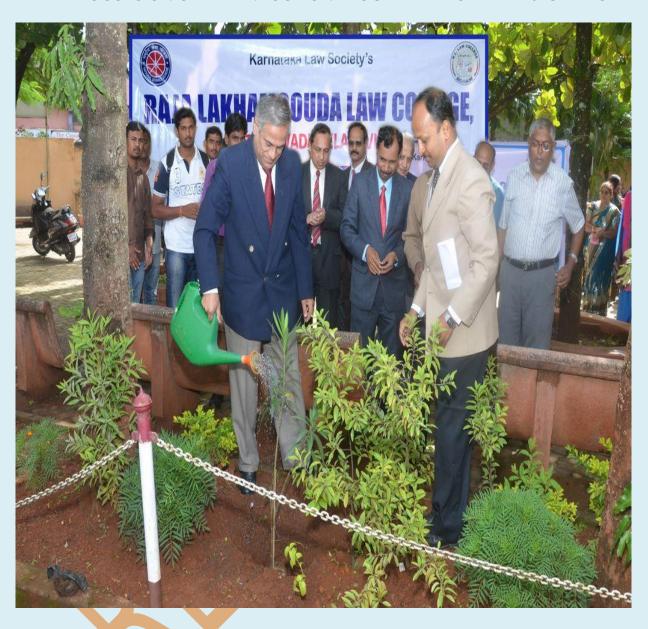

One of the parents planting a sapling on the occasion of Induction Programme, 2015

The students of the 2015 batch, planting a sapling on the occasion of the Induction Programme

2. ON  $15^{\text{TH}}$  MARCH 2020, NSS WING OF THE COLLEGE CARRIED PLANTATION PROGRAMME ON THE CAMPUS ON THE OCCASION OF SHRI ASHOK M. POTDAR'S VISIT AND CONSTITUTING AN ENDOWMENT DURING SHRI M. K. NAMBYAR NATIONAL LEVEL MOOT COURT COMPETITION, 2020