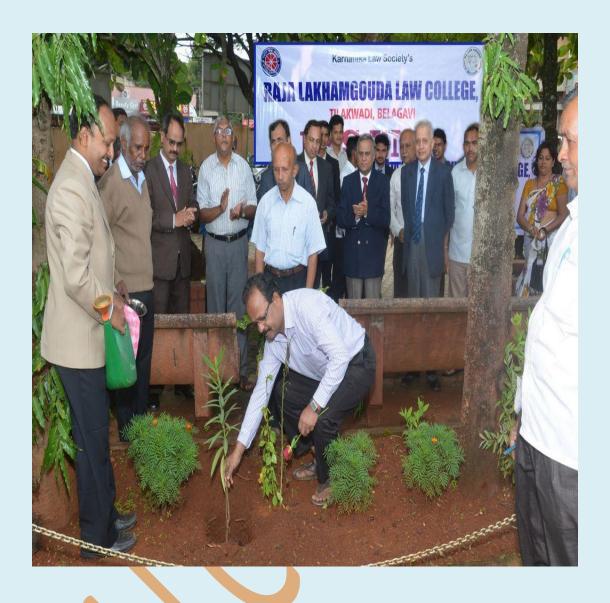

One of the parents planting a sapling on the occasion of Induction Programme, 2015

The students of the 2015 batch, planting a sapling on the occasion of the Induction Programme

2. ON  $15^{\text{TH}}$  MARCH 2020, NSS WING OF THE COLLEGE CARRIED PLANTATION PROGRAMME ON THE CAMPUS ON THE OCCASION OF SHRI ASHOK M. POTDAR'S VISIT AND CONSTITUTING AN ENDOWMENT DURING SHRI M. K. NAMBYAR NATIONAL LEVEL MOOT COURT COMPETITION, 2020