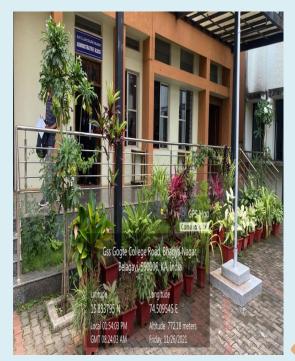

015



The students of the 2015 batch, planting a sapling on the occasion of the Induction Programme

2. ON  $15^{\text{TH}}$  MARCH 2020, NSS WING OF THE COLLEGE CARRIED PLANTATION PROGRAMME ON THE CAMPUS ON THE OCCASION OF SHRI ASHOK M. POTDAR'S VISIT AND CONSTITUTING AN ENDOWMENT DURING SHRI M. K. NAMBYAR NATIONAL LEVEL MOOT COURT COMPETITION, 2020





### 3. WORLD ENVIRONMENT DAY CELEBRATION 5.6.2020



Dr. A.H, Hawaldar, Principal, R.L.Law College, speaking on the occasion of World Environment Day



Dr. Prasanna Kumar, Coordinator, NSS Belagavi addressing the faculty unit showcasing a documentary on the Occasion of World Environment Day



# 4. SAPLINGS PRESENTED TO DIGNITARIES IN VARIOUS FUNCTIONS ORGANIZED BY THE COLLEGE



















## 5. LANDSCAPING WITH TREES AND PLANTS







#### 6. CIRCULAR



ಟಿಳಕವಾಡಿ, ಬೆಳಗಾವಿ



#### KARNATAK LAW SOCIETY

Tilakwadi - Belagavi

OFFICE OF THE REGISTRAR
POST BOX NO. 512, TILAKWADI, BELAGAVI – 590 006
Phone: 0831 -2405524, 2405533 Fax: 0831-2485353 Email: klsbelgaum@rediffmail.com

Ref: KLS/C-15/2018-19/483

Date: 09.07.2018

#### CIRCULAR

Sub: Parking of staff vehicles

It is observed by the Management that the staff members are parking their vehicles at door-step of their respective Institution and it is also noticed that the vehicles are not parked systematically on the approach road of the Institution. It is causing obstacle for movement of people coming to the campus and gives indecent look to the campus.

Hence, The HOI of RLLC, GCC and VPP are requested to issue directions to their staff members not to park their