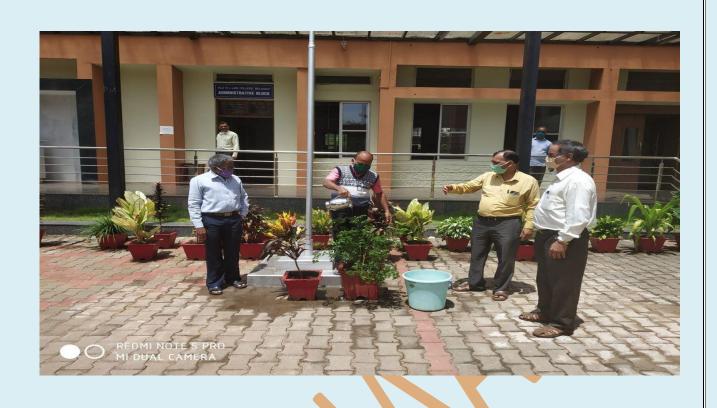

# 1. ENVIRONMENTAL ACTIVITIES ON CAMPUS 8.8.2015 ON THE OCCASION OF THE INDUCTION PROGRAMME FOR THE 2015 BATCH

Shri A.G. Kulkarni, Chairman, RLLC, Belagavi watering the plant on the occasion of Induction Programme