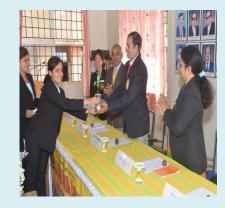

# 4. SAPLINGS PRESENTED TO DIGNITARIES IN VARIOUS FUNCTIONS ORGANIZED BY THE COLLEGE