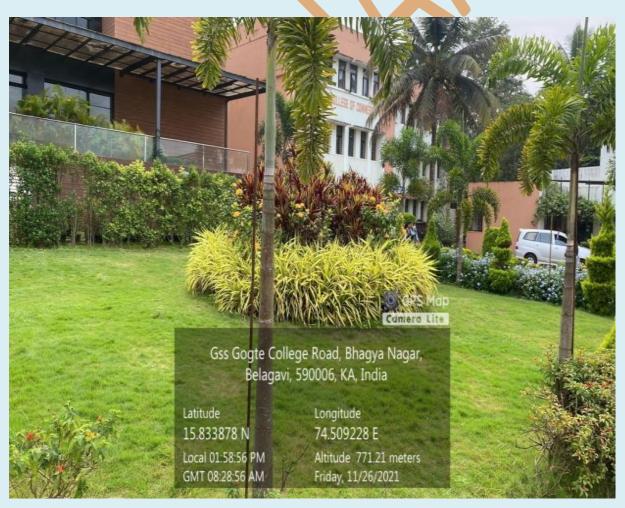

The students of the 2015 batch, planting a sapling on the occasion of the Induction Programme

2. ON  $15^{\text{TH}}$  MARCH 2020, NSS WING OF THE COLLEGE CARRIED PLANTATION PROGRAMME ON THE CAMPUS ON THE OCCASION OF SHRI ASHOK M. POTDAR'S VISIT AND CONSTITUTING AN ENDOWMENT DURING SHRI M. K. NAMBYAR NATIONAL LEVEL MOOT COURT COMPETITION, 2020





### 3. WORLD ENVIRONMENT DAY CELEBRATION 5.6.2020



Dr. A.H, Hawaldar, Principal, R.L.Law College, speaking on the occasion of World Environment Day



Dr. Prasanna Kumar, Coordinator, NSS Belagavi addressing the faculty unit showcasing a documentary on the Occasion of World Environment Day



# 4. SAPLINGS PRESENTED TO DIGNITARIES IN VARIOUS FUNCTIONS ORGANIZED BY THE COLLEGE



















## 5. LANDSCAPING WITH TREES AND PLANTS







#### 6. CIRCULAR



ಟಿಳಕವಾಡಿ, ಬೆಳಗಾವಿ



#### KARNATAK LAW SOCIETY

Tilakwadi - Belagavi

OFFICE OF THE REGISTRAR
POST BOX NO. 512, TILAKWADI, BELAGAVI – 590 006
Phone: 0831 -2405524, 2405533 Fax: 0831-2485353 Email: klsbelgaum@rediffmail.com

Ref: KLS/C-15/2018-19/483

Date: 09.07.2018

#### CIRCULAR

Sub: Parking of staff vehicles

It is observed by the Management that the staff members are parking their vehicles at door-step of their respective Institution and it is also noticed that the vehicles are not parked systematically on the approach road of the Institution. It is causing obstacle for movement of people coming to the campus and gives indecent look to the campus.

Hence, The HOI of RLLC, GCC and VPP are requested to issue directions to their staff members not to park their vehi