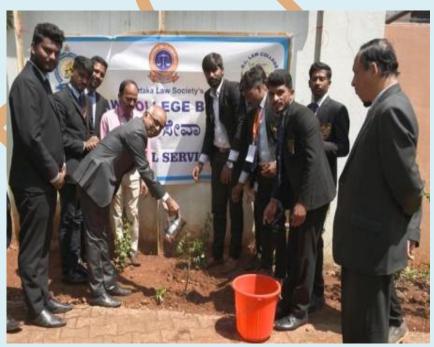

One of the parents planting a sapling on the occasion of Induction Programme, 2015

The students of the 2015 batch, planting a sapling on the occasion of the Induction Programme

2. ON  $15^{\text{TH}}$  MARCH 2020, NSS WING OF THE COLLEGE CARRIED PLANTATION PROGRAMME ON THE CAMPUS ON THE OCCASION OF SHRI ASHOK M. POTDAR'S VISIT AND CONSTITUTING AN ENDOWMENT DURING SHRI M. K. NAMBYAR NATIONAL LEVEL MOOT COURT COMPETITION, 2020