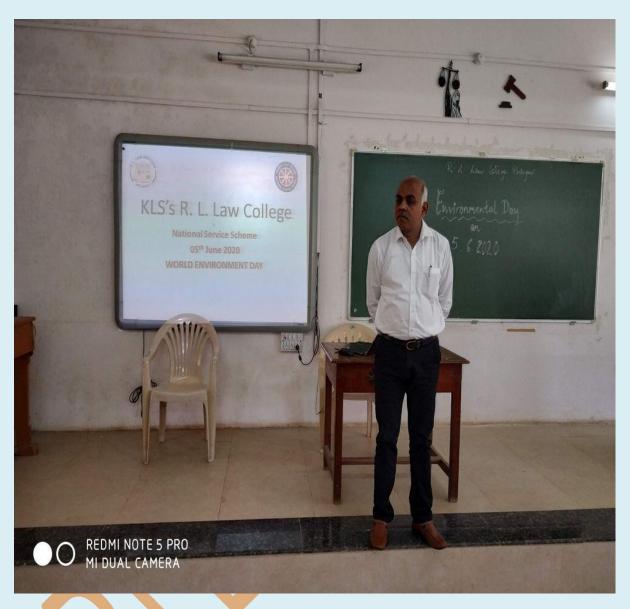

### 3. WORLD ENVIRONMENT DAY CELEBRATION 5.6.2020

Dr. A.H, Hawaldar, Principal, R.L.Law College, speaking on the occasion of World Environment Day

Dr. Prasanna Kumar, Coordinator, NSS Belagavi addressing the faculty unit showcasing a documentary on the Occasion of World Environment Day