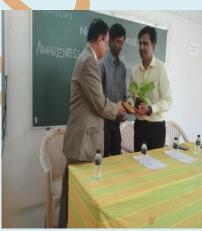

# 4. SAPLINGS PRESENTED TO DIGNITARIES IN VARIOUS FUNCTIONS ORGANIZED BY THE COLLEGE