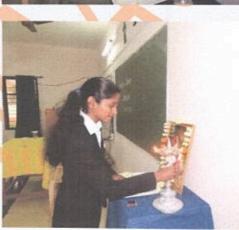

#### 7. HUMAN RIGHTS DAY CELEBRATION ON 10.12.2016 BY ADMINISTERING THE OATH

# Dr Samina Nahid Baig administered the oath to the students

8. STUDENTS CONDUCTED A TWO DAY SURVEY IN K. K. KOPPA ON 25.11.2016 TO IDENTIFY THE PROBLEMS FACED BY THE VILLAGERS

NAAC

Kamatak Law Society's **RAJA LAKHAMGOUDA LAW COLLEGE** Tilakwadi, BELAGAVI- 590 006.