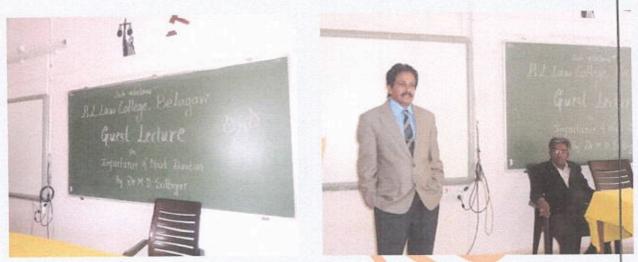

#### 6. GUEST LECTURE ON SAVE WATER SAVE LIFE BY DR. ARATI BHANDARE ON 19.10.2016