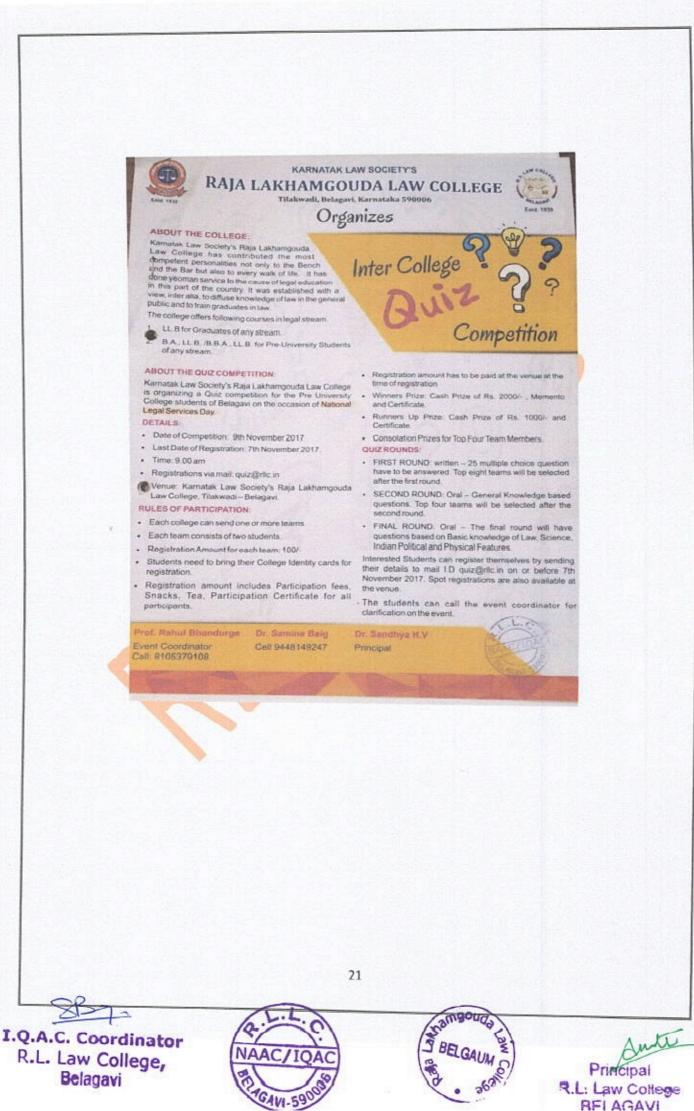

#### NATIONAL LEGAL SERVICES AUTHORITY DAY CELEBRATION ON 09.11.2017

Karnatak Law Society's RAJA LAKHAMGOUDA LAW COLLE Tilakwadi, BELAGAVI - 590 006.

8-11-2017

#### NOTICE

This to inform all the faculty members that tomorrow i.e. 9-11-2017, we are celebrating the National Legal Services Authorities Day and also conducting Inter Collegiate Quiz competition for the Pre University students of Belagavi.

All Classes have been suspended for tomorrow.

S'L

All faculty members are informed to attend the inauguration function tomorrow in Hall No. 1 at 9.00 a.m.

Sandhya th

Dr. Sandhya H.V Principal

I.Q.A.C. Coordinator R.L. Law College, Belagavi

#### SUB: REQUISITION LETTER TO SEND STUDENTS FOR QUIZ COMPETITION

#### Respected Sir/Madam,

We are organizing an Inter Collegiate Quiz Competition at our college on 9<sup>th</sup> November 2017 on the occasion of National Legal Services Authorities Day.

We request you to send one or more teams from your college and also display our Brochure on the college notice board.

Kindly do the needful.

Thanking You,

20

Sincerely,

Dr. Sandhy H V

Principal R.L. Law College BELAGAVI

Principal R.L. Law College **BEI AGAVI** 

Karnataka Law Society's RAJA LAKHAMGOUDA LAW COLLEGE Tilakwadi, BELAGAVI 590006 National Legal Services Authorities Day And Inauguration of Intercollegiate Quiz Competition On Thursday, 9th November 2017 At 9 a.m.