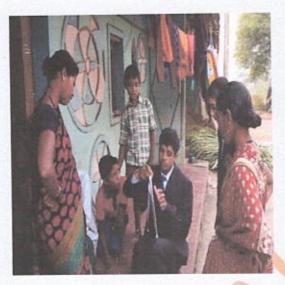

## 3. STUDENTS CONDUCTED A SURVEY AT MASTMARDI ON 07.05.2016 AND IDENTIFIED THE PROBLEMS OF THE VILLAGERS

NAAC