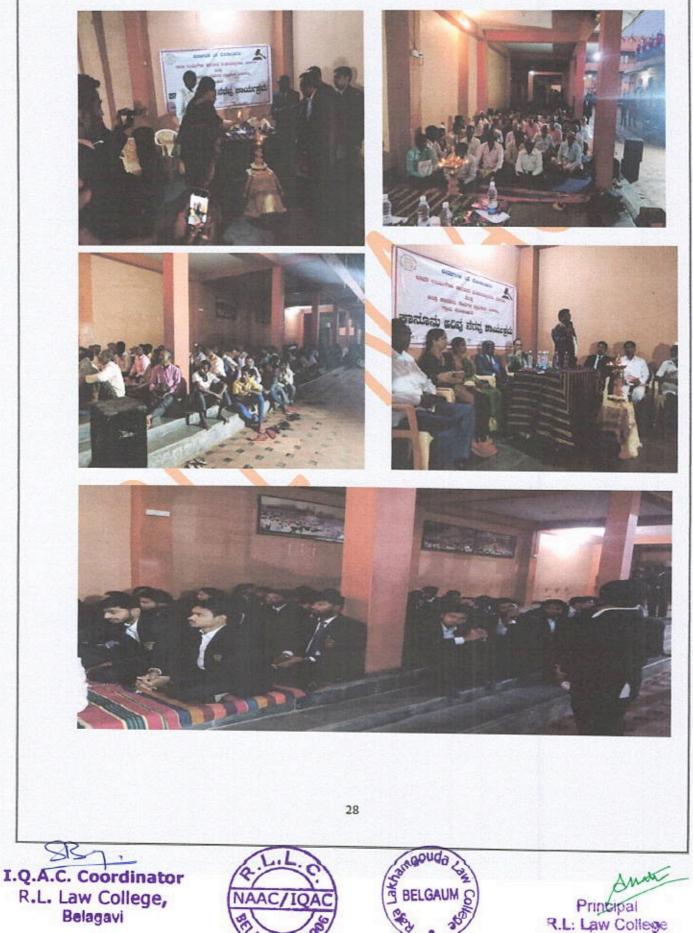

#### TRADITIONAL DAY CELEBRATION

I.Q.A.C. Coordinator R.L. Law College, Belagavi

net Principal R.L: Law College BELAGAVI