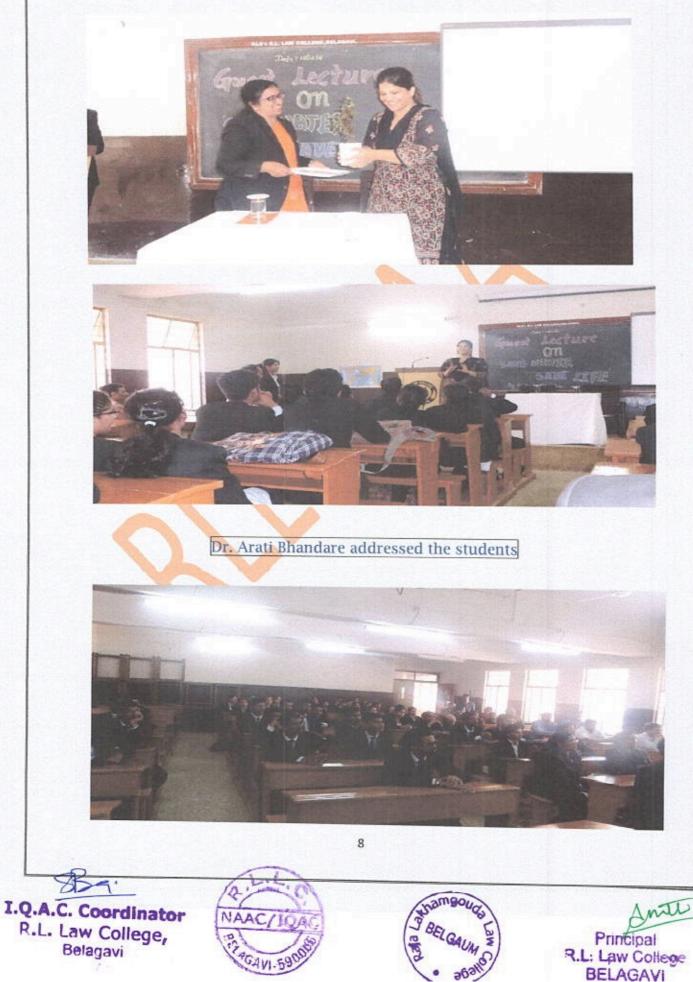

#### 6. GUEST LECTURE ON SAVE WATER SAVE LIFE BY DR. ARATI BHANDARE ON 19.10.2016

#### 9. GUEST LECTURE BY ABHISHEK CLIFFORD ON MORAL AWARENESS -RESCUE ON 21.02.2017

#### Abhishek Clifford addressed the student

12

NAAC

ACAN-5

Karnatak Law Society's RAJA LAKHAMGOUDA LAW COLLEGE, Approved by BCI, New Delhi. Affiliated to Karnataka State Law University, Hubbballi Web: <u>www.kls.belgaum.org</u> Email: rllawcollege@gmail.com