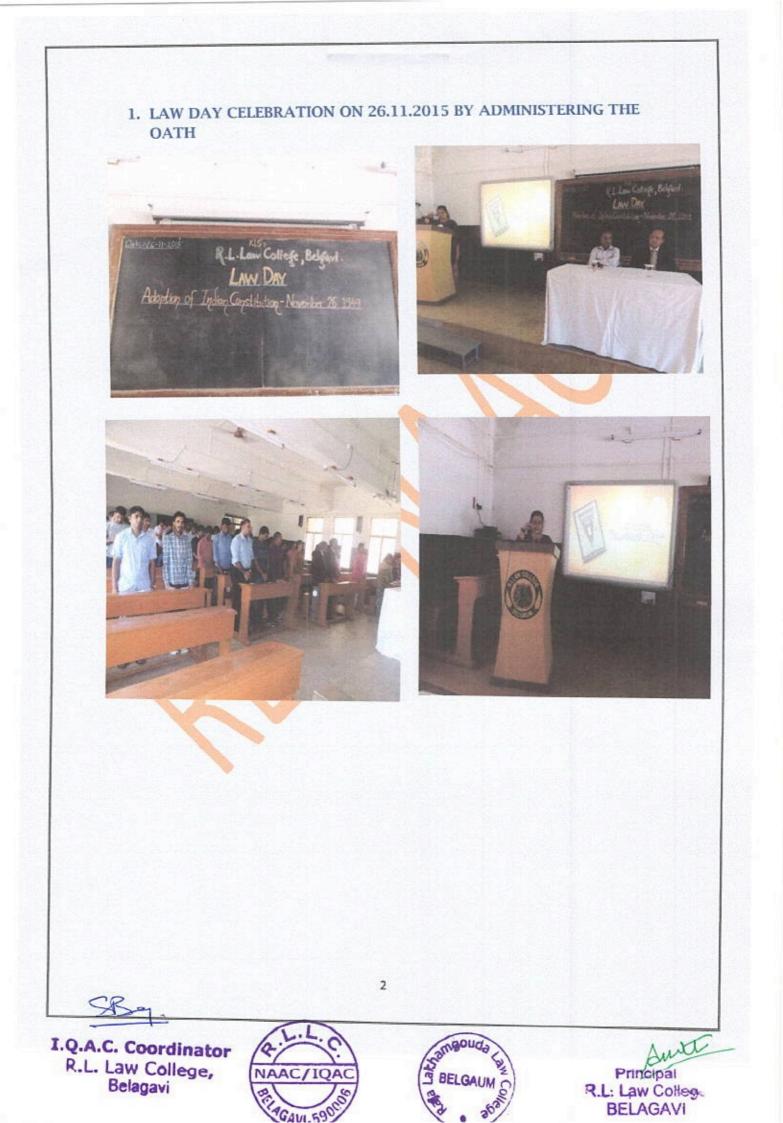

## METRIC NO.7.1.9: SENSITIZATION OF STUDENTS AND EMPLOYEES OF THE INSTITUTION TO THE CONSTITUTIONAL OBLIGATIONS: VALUES, RIGHTS, DUTIES AND RESPONSIBILITIES OF CITIZENS

| Sl.No. | Particulars                                                                                                           | Date       | Page<br>No. |
|--------|-----------------------------------------------------------------------------------------------------------------------|------------|-------------|
| 1.     | LAW DAY CELEBRATION                                                                                                   | 26.11.2019 | 2           |
| 2.     | HUMAN RIGHTS DAY PROCESSION                                                                                           | 10.12.2015 | 4           |
| 3.     | STUDENTS SURVEY AT MASTMARDI VILLAGE                                                                                  | 07.05.2016 | 5           |
| 4.     | BLOOD DONATION CAMP                                                                                                   | 26.05.2016 | 6           |
| 5.     | CAMPUS CLEANING DRIVE                                                                                                 | 2.10.2016  | 7           |
| 6.     | GUEST LECTURE ON SAVE WATER SAVE LIFE BY DR. ARATI BHANDARE                                                           | 19.10.2016 | 8           |
| 7.     | HUMAN RIGHTS DAY CELEBRATION                                                                                          | 10,12,2016 | 9           |
| 8.     | STUDENTS TWO DAY SURVEY IN K. K. KOPPA VILLAGE                                                                        | 25.11.2016 | 10          |
| 9.     | GUEST LECTURE BY ABHISHEK CLIFFORD ON MORAL AWARENESS -RESCUE                                                         | 21.02.2017 | 12          |
| 10.    | STREET PLAY ON ROAD ACCIDENT VICTIMS DEMONSTRATED ON THE<br>CAMPUS                                                    | 10.05.2017 | 14          |
| 11.    | NATIONAL LEGAL SERVICES AUTHORITY DAY CELEBRATION                                                                     | 09.11.2017 | 19          |
| 12.    | STUDENTS EXPLAINING THE IMPORTANCE OF LAW TO THE SCHOOL<br>STUDENTSAT GOVERNMENT HIGHER PRIMARY SCHOOL AT SHARANMATTI | 23.11.2017 | 26          |
| 13.    | SURVEY CONDUCTED BY DISTRICT LEGAL SERVICES AUTHORITY, BELAGAVI<br>AT SAMPGAON VILLAGE                                | -          | 27          |
| 14.    | STUDENTS CONDUCTED TWO DAYS SURVEY AT SULEBHAVI VILLAGE                                                               | 27.10.2018 | 28          |
| 15.    | GUEST LECTURE ON IMPORTANCE OF BLOOD DONATION BY DR. M. D.<br>SATTIGERI                                               | 06.06.2018 | 30          |
| 16.    | BLOOD DONATION CAMP ORGANISED IN THE COLLEGE IN ASSOCIATION<br>WITH KLE HOSPITAL                                      | 06.06.2018 | 31          |
| 17.    | BLOOD DONATION CAMP ON THE CAMPUS IN ASSOCIATION WITH KLE<br>HOSPITAL, BELAGAVI                                       | 11.05.2019 | 33          |
| 18.    | STUDENTS CONDUCTED 3 DAYS' SURVEY AT NESARGI VILLAGE                                                                  | 13.11.2019 | 34          |
| 19.    | LAW DAY CELEBRATION                                                                                                   | 26.11.2019 | 35          |