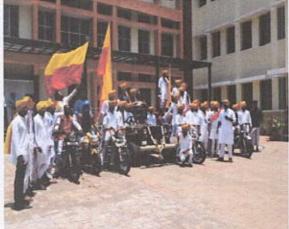

#### STUDENTS PERFORMING AT THE CULTURAL PROGRAMME OF THE 8<sup>TH</sup> M.K. NAMBYAR MEMORIAL NATIONAL LEVEL MOOT COURT COMPETITION ON 10.03.2018

R.L. Law College, Belagavi

Ante Principal R.L. Law College BELAGAVI