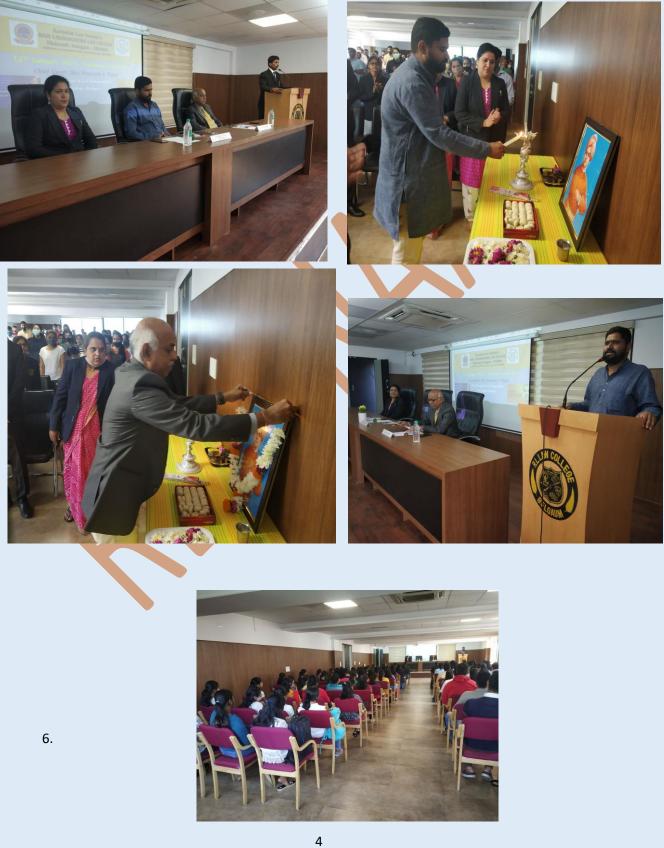

#### NATIONAL LEGAL SERVICES AUTHORITY DAY CELEBRATION ON 09.11.2017

Karnatak Law Society's RAJA LAKHAMGOUDA LAW COLLE Tilakwadi, BELAGAVI - 590 006.

8-11-2017

#### NOTICE

This to inform all the faculty members that tomorrow i.e. 9-11-2017, we are celebrating the National Legal Services Authorities Day and also conducting Inter Collegiate Quiz competition for the Pre University students of Belagavi.

All Classes have been suspended for tomorrow.

S'L

All faculty members are informed to attend the inauguration function tomorrow in Hall No. 1 at 9.00 a.m.

Sandhya th

Dr. Sandhya H.V Principal

I.Q.A.C. Coordinator R.L. Law College, Belagavi

Kindly do the needful.

Thanking You,

20

Sincerely,

Dr. Sandhy H V

Principal R.L. Law College BELAGAVI

Principal R.L. Law College **BEI AGAVI** 

Karnataka Law Society's RAJA LAKHAMGOUDA LAW COLLEGE Tilakwadi, BELAGAVI 590006 National Legal Services Authorities Day And Inauguration of Intercollegiate Quiz Competition On Thursday, 9th November 2017 At 9 a.m.

Chief Guest

Shri. Manjunath Naik (Third Addl, Sessions Judge, Belagavi.)

President

Dr. Sandhya H. V. (Principal)

#### **Programme List**

Invocation Song Ms. Manasi and Group Welcome Speech Asst. Prof. Rahul Bhandurge Introduction of Chief Guest by : Ms. Soundarya Padaki Honouring the Chief Guest by : Dr. Sandhya H. V. (Principal) Importance of National Legal : Mr. Rajat Kalal Services Day Inauguration by lighting lamp : By Guest Address by the Chief Guest Shri, Manjunath Naik (Third Addl, Sessions Judge, Belagavi.) Address by the President Dr. Sandhya H. V. (Principal) Vote of Thanks Ms. Sneha Bennalkar