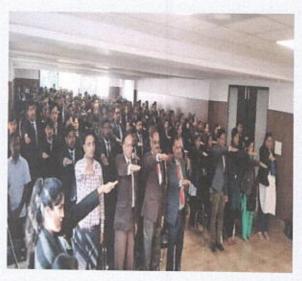

#### 7. HUMAN RIGHTS DAY CELEBRATION ON 10.12.2016 BY ADMINISTERING THE OATH

# Dr Samina Nahid Baig administered the oath to the students

8. STUDENTS CONDUCTED A TWO DAY SURVEY IN K. K. KOPPA ON 25.11.2016 TO IDENTIFY THE PROBLEMS FACED BY THE VILLAGERS

NAAC

Kamatak Law Society's **RAJA LAKHAMGOUDA LAW COLLEGE** Tilakwadi, BELAGAVI- 590 006.