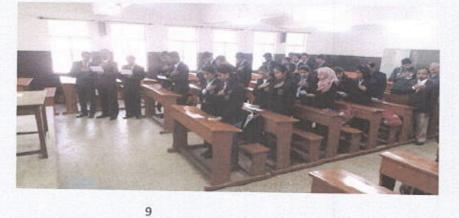

#### 7. HUMAN RIGHTS DAY CELEBRATION ON 10.12.2016 BY ADMINISTERING THE OATH

# Dr Samina Nahid Baig administered the oath to the students

8. STUDENTS CONDUCTED A TWO DAY SURVEY IN K. K. KOPPA ON 25.11.2016 TO IDENTIFY THE PROBLEMS FACED BY THE VILLAGERS

NAAC

Kamatak Law Society's **RAJA LAKHAMGOUDA LAW COLLEGE** Tilakwadi, BELAGAVI- 590 006.