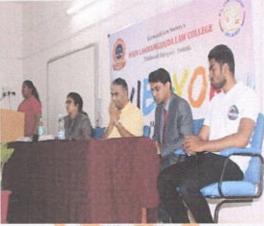

#### Notice

All the students are hereby informed that the college is arranging an in-house fest 'VIBGYOR' on 26<sup>th</sup> March, 2018. Students who are interested can enroll their names to **Prof. Rahul Bhandurge** on or before 22<sup>nd</sup> March, 2018.

## FACULTY NOTICE

The college is organising VIBGYOR, the In- House Management Fest on Monday, the 26th of March 2018. The Inauguration is scheduled at 8.30 am in Hall no. 2.

All the teaching / non teaching staff are hereby requested to attend the same. The classes have been **suspended** for the rest of the day.