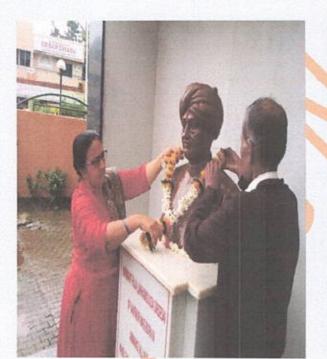

@gmail.com Mobile No.9008704930 www.rllc.kisbelgaum.org 9113618489 Date:16.02.2019 Ref.KLS/RLLC/GH/2019 NOTICE Cultural Programme will be organized on 9th March 2019 for the 9th M. K. Nambyar National Level Moot Court Competition. Interested students may give their names to Mrs. Jyoti Kulkarni or Mrs. Safalya Tilak on or before 20th February 2019. Sandhegett Principal R. L. Law College Sem. 4 Course Sem. 2 Sem. 6 Sem. 8 Sem. 10 3 Yr.LL.B. -1 5 Yr. B.A.LL.B. SYR. B.B.A.LL.B. 25 SKg. Samgouda BELGAUN Anth I.Q.A.C. Coordinator VAA R.L. Law College, Principal R.L: Law Colleg Belagavi 11.52 BELAGAVI

### STUDENTS PERFORMING AT THE CULTURAL PROGRAMME OF THE 9<sup>TH</sup> M.K. NAMBYAR MEMORIAL NATIONAL LEVEL MOOT COURT COMPETITION ON 09.03.2019



### RAJA LAKHAMGOUDA JAYANTI ON 29.07.2019















Principal Law C P.L: Law College BELAGAVI

#### 2019-20

VARIOUS JAYANTIS CELEBRATED AND EVENTS ORGANIZED IN THE YEAR 2019-20 TO PROVIDE AN ENVIRONMENT FOR THE STUDENTS TO PROMOTE TOLERANCE AND HARMONY TOWARDS CULTURAL, REGIONAL, LINGUISTIC, COMMUNAL SOCIO-ECONOMIC AND OTHER DIVERSITIES

Karnatak Law Society's RAJALAKHAMGOUDALAWCOLLEGE Tilakwadi, BELAGAVI 590 006 (Affiliated to Karnataka State Law University, Hubballi) Dr. Sandhya H. V. Principal Mobile No.9008704930 9113618489 LL.M. Ph.D. Ph.No.0831-2405501 Email:rllawcollege@gmail.com www.rllc.kisbelgaum.org Ref.KLS/RLLC/GH/2019 Date: 16.02.2019 NOTICE Cultural Programme will be organized on 9th March 2019 for the 9th M. K. Nambyar National Level Moot Court Competition. Interested students may give their names to Mrs. Jyoti Kul