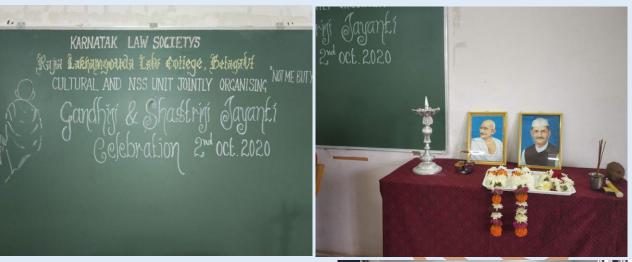

### 2015-16

VARIOUS JAYATHIS CELEBRATED AND EVENTS ORGANIZED IN THE YEAR TO PROVIDE AN ENVIRONMENT FOR THE STUDENTS TO PROMOTE TOLERANCE AND HARMONY TOWARDS CULTURAL, REGIONAL, LINGUISTIC, COMMUNAL SOCIO-ECONOMIC AND OTHER DIVERSITIES

### 2016-2017

VARIOUS JAYATHIS CELEBRATED AND EVENTS ORGANIZED IN THE YEAR 2016-17 TO PROVIDE AN ENVIRONMENT FOR THE STUDENTS TO PROMOTE TOLERANCE AND HARMONY TOWARDS CULTURAL, REGIONAL, LINGUISTIC, COMMUNAL SOCIO-ECONOMIC AND OTHER DIVERSITIES