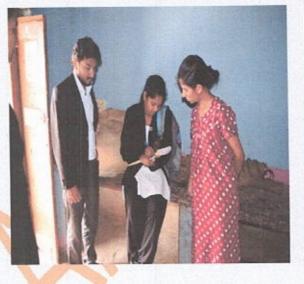

# Dr Samina Nahid Baig administered the oath to the students

8. STUDENTS CONDUCTED A TWO DAY SURVEY IN K. K. KOPPA ON 25.11.2016 TO IDENTIFY THE PROBLEMS FACED BY THE VILLAGERS

NAAC

Kamatak Law Society's **RAJA LAKHAMGOUDA LAW COLLEGE** Tilakwadi, BELAGAVI- 590 006.