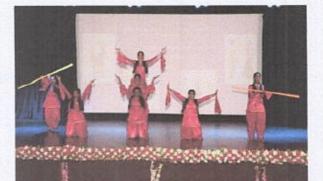

Auto Principal **R.L: Law College** BELAGAVI

STUDENTS PERFORMING AT THE CULTURAL PROGRAMME OF THE 6<sup>™</sup> M.K. NAMBYAR MEMORIAL NATIONAL LEVEL MOOT COURT COMPETITION ON 09.04.2016

8

GAWL 59