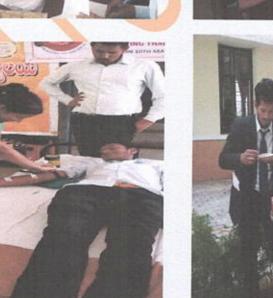

#### 10. STREET PLAY ON ROAD ACCIDENT VICTIMS DEMONSTRATED ON THE CAMPUS ON 10.05.2017

STUDENTS DEMONSTRATING THE STREET PLAY ON THE CAMPUS

#### LETTER SENT TO THE POLICE DEPARTMENT FOR SEEKING PERMISSION TO CONDUCT THE STREET PLAY

Karnatale Law Soci RAJA LAKHAMGOUDA LAW COLLEGE Tilakwadi, BELGAUM 590 006 Dr. Sandhya H. V. Pb.No 0831-2405501 LL M., Ph.D. Principal Ref. KLS/RLLC/03/ 1:x /2017 Date:15.05.2017 To The Commissioner of Police, Delagavi City, Sub: Permission for Sound System for conducting the Street Play Respected Sir, We, the Karnatak Law Society's R. L. Law College, Tilekwedi, Belegavi, wish to perform a street play in and around Belagavi city. This play is being conducted to create awareness and showcase the responsibilities of the bystanders towards the Road Accidents Victims. Therefore, we kindly request you to grant permission to use the Sound System and to perform the street play. The schedule for the street play and the names of the students has been attached along with this letter. Hope you do the needful and oblige. Thanking you, Yours faithfully, 원(영) andhera H 17 Principati 山 Principal Encl: Students list & Schedule aces with R.L. Law College BELAGAVI Coply to Asst. Communication of Police Traffic Du D Asit Commissioner of Police, Khade Bazar, Du. Salking a) Asst Tommissioner of Police Market Du fee Falance Morris 16 goud I.Q.A.C. Coordinator Sutt BFI R.L. Law College, NAAC Principal Belagavi R.L: Law College 4GAVI-590 BELAGAVI