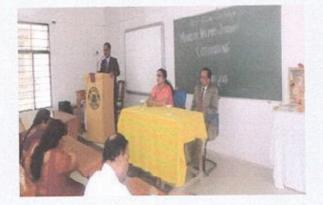

#### NOTICE

Celebration of Kanakadas Jayanthi followed by Bhakti Geete competition will be held on 6<sup>th</sup> November 2017 at 9.00 am in Hall No. 2. All the Staff members and students should attend the same.

Chairperson Cultural Dept.

Sandhya th Principal

Principal R.L: Law College BELAGAVI

Anate

Principal

**R.L: Law College** 

BELAGAVI

| Courses      | I sem   | III sem  | V sem  | VII sem | IX sem    |
|--------------|---------|----------|--------|---------|-----------|
| LL.B         | A darlo | Arith    | the.   |         | try setti |
| B.B.A., LL.B | blas    | Rhadt un | Breek  | CRM     | - Ar      |
| B.A., LL.B   | NB      | 1        | though | On      | 10        |