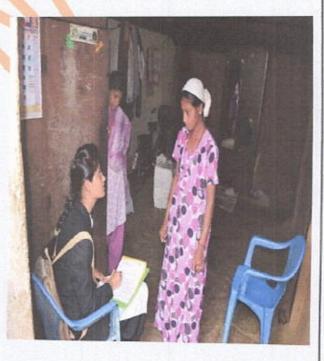

## 3. STUDENTS CONDUCTED A SURVEY AT MASTMARDI ON 07.05.2016 AND IDENTIFIED THE PROBLEMS OF THE VILLAGERS

NAAC