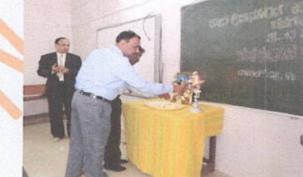

### 2016-2017

VARIOUS JAYATHIS CELEBRATED AND EVENTS ORGANIZED IN THE YEAR 2016-17 TO PROVIDE AN ENVIRONMENT FOR THE STUDENTS TO PROMOTE TOLERANCE AND HARMONY TOWARDS CULTURAL, REGIONAL, LINGUISTIC, COMMUNAL SOCIO-ECONOMIC AND OTHER DIVERSITIES

KANAKADAS JAYANTHI CELEBRATION ON 17.11.2016

Kamatak Law Society's **RAJA LAKHAMGOUDA LAW COLLEGE** Tilakwadi, BELAGAVI- 590 006.

Ph:0831-2405501

Ref.KLS/RLLC/NB/2017

2/6/17

Date:01-06-2017