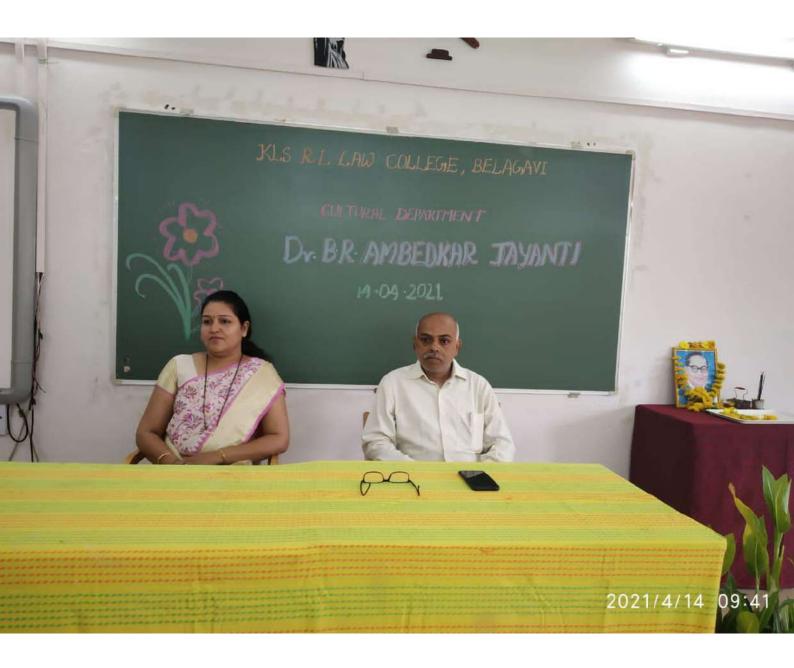

## METRIC NO.7.1.9: SENSITIZATION OF STUDENTS AND EMPLOYEES OF THE INSTITUTION TO THE CONSTITUTIONAL OBLIGATIONS: VALUES, RIGHTS, DUTIES AND RESPONSIBILITIES OF CITIZENS

| Sl.No. | Particulars                                                                                                           | Date       | Page<br>No. |
|--------|-----------------------------------------------------------------------------------------------------------------------|------------|-------------|
| 1.     | LAW DAY CELEBRATION                                                                                                   | 26.11.2019 | 2           |
| 2.     | HUMAN RIGHTS DAY PROCESSION                                                                                           | 10.12.2015 | 4           |
| 3.     | STUDENTS SURVEY AT MASTMARDI VILLAGE                                                                                  | 07.05.2016 | 5           |
| 4.     | BLOOD DONATION CAMP                                                                                                   | 26.05.2016 | 6           |
| 5.     | CAMPUS CLEANING DRIVE                                                                                                 | 2.10.2016  | 7           |
| 6.     | GUEST LECTURE ON SAVE WATER SAVE LIFE BY DR. ARATI BHANDARE                                                           | 19.10.2016 | 8           |
| 7.     | HUMAN RIGHTS DAY CELEBRATION                                                                                          | 10,12,2016 | 9           |
| 8.     | STUDENTS TWO DAY SURVEY IN K. K. KOPPA VILLAGE                                                                        | 25.11.2016 | 10          |
| 9.     | GUEST LECTURE BY ABHISHEK CLIFFORD ON MORAL AWARENESS -RESCUE                                                         | 21.02.2017 | 12          |
| 10.    | STREET PLAY ON ROAD ACCIDENT VICTIMS DEMONSTRATED ON THE<br>CAMPUS                                                    | 10.05.2017 | 14          |
| 11.    | NATIONAL LEGAL SERVICES AUTHORITY DAY CELEBRATION                                                                     | 09.11.2017 | 19          |
| 12.    | STUDENTS EXPLAINING THE IMPORTANCE OF LAW TO THE SCHOOL<br>STUDENTSAT GOVERNMENT HIGHER PRIMARY SCHOOL AT SHARANMATTI | 23.11.2017 | 26          |
| 13.    | SURVEY CONDUCTED BY DISTRICT LEGAL SERVICES AUTHORITY, BELAGAVI<br>AT SAMPGAON VILLAGE                                | -          | 27          |
| 14.    | STUDENTS CONDUCTED TWO DAYS SURVEY AT SULEBHAVI VILLAGE                                                               | 27.10.2018 | 28          |
| 15.    | GUEST LECTURE ON IMPORTANCE OF BLOOD DONATION BY DR. M. D.<br>SATTIGERI                                               | 06.06.2018 | 30          |
| 16.    | BLOOD DONATION CAMP ORGANISED IN THE COLLEGE IN ASSOCIATION<br>WITH KLE HOSPITAL                                      | 06.06.2018 | 31          |
| 17.    | BLOOD DONATION CAMP ON THE CAMPUS IN ASSOCIATION WITH KLE<br>HOSPITAL, BELAGAVI                                       | 11.05.2019 | 33          |
| 18.    | STUDENTS CONDUCTED 3 DAYS' SURVEY AT NESARGI VILLAGE                                                                  | 13.11.2019 | 34          |
| 19.    | LAW DAY CELEBRATION                                                                                                   | 26.11.2019 | 35          |