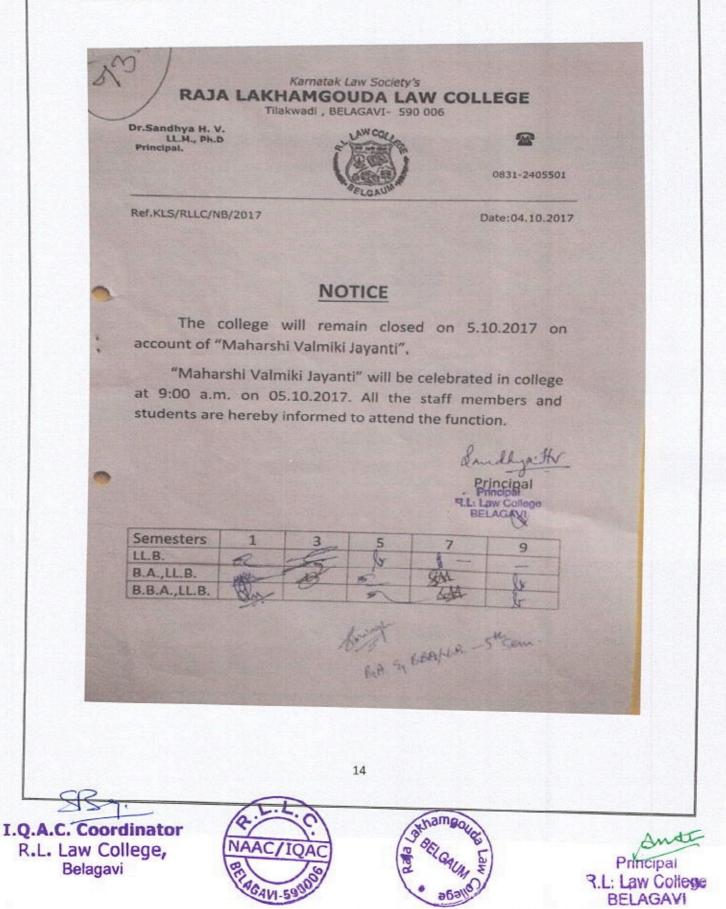

### 2015-16

VARIOUS JAYATHIS CELEBRATED AND EVENTS ORGANIZED IN THE YEAR TO PROVIDE AN ENVIRONMENT FOR THE STUDENTS TO PROMOTE TOLERANCE AND HARMONY TOWARDS CULTURAL, REGIONAL, LINGUISTIC, COMMUNAL SOCIO-ECONOMIC AND OTHER DIVERSITIES