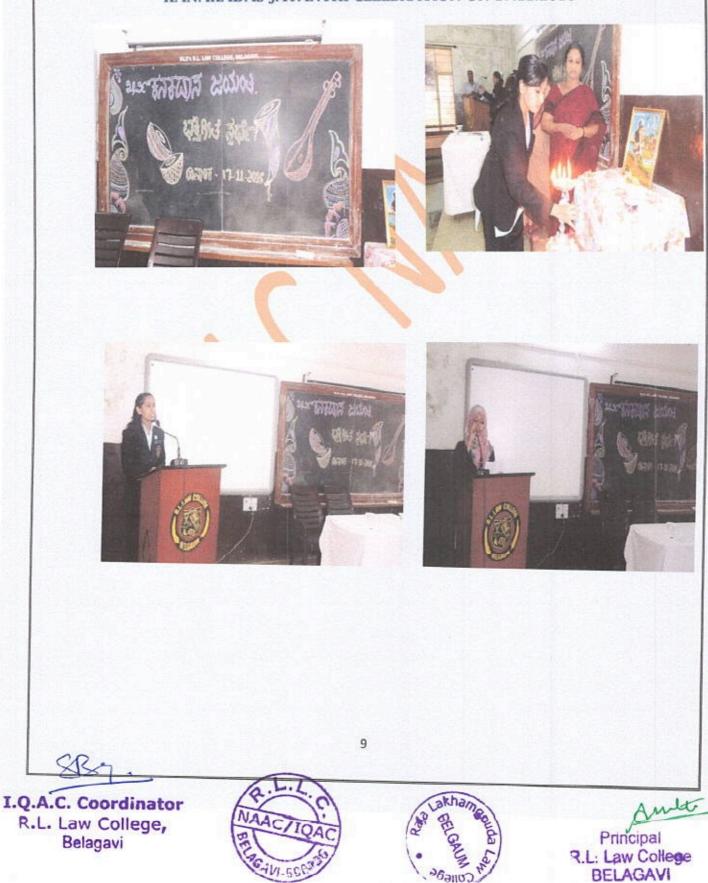

### 2016-2017

VARIOUS JAYATHIS CELEBRATED AND EVENTS ORGANIZED IN THE YEAR 2016-17 TO PROVIDE AN ENVIRONMENT FOR THE STUDENTS TO PROMOTE TOLERANCE AND HARMONY TOWARDS CULTURAL, REGIONAL, LINGUISTIC, COMMUNAL SOCIO-ECONOMIC AND OTHER DIVERSITIES

KANAKADAS JAYANTHI CELEBRATION ON 17.11.2016

Kamatak Law Society's **RAJA LAKHAMGOUDA LAW COLLEGE** Tilakwadi, BELAGAVI- 590 006.

Ph:0831-2405501

Ref.KLS/RLLC/NB/2017

2/6/17

Date:01-06-2017