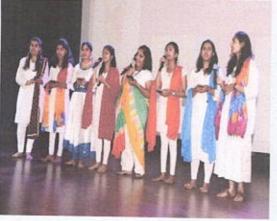

### STUDENTS PERFORMING AT THE CULTURAL PROGRAMME OF THE 9<sup>TH</sup> M.K. NAMBYAR MEMORIAL NATIONAL LEVEL MOOT COURT COMPETITION ON 09.03.2019