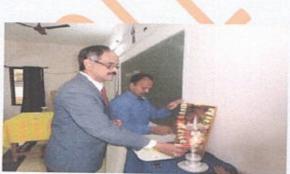

#### 7. HUMAN RIGHTS DAY CELEBRATION ON 10.12.2016 BY ADMINISTERING THE OATH

# Dr Samina Nahid Baig administered the oath to the students

8. STUDENTS CONDUCTED A TWO DAY SURVEY IN K. K. KOPPA ON 25.11.2016 TO IDENTIFY THE PROBLEMS FACED BY THE VILLAGERS

NAAC

Kamatak Law Society's **RAJA LAKHAMGOUDA LAW COLLEGE** Tilakwadi, BELAGAVI- 590 006.