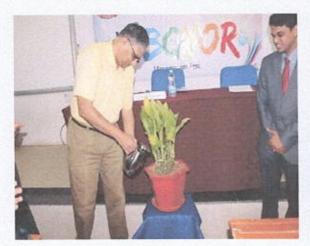

### VIBGYOR - A MANAGEMENT FEST ORGANIZED ON 26.03.2018

INAGURATION

COLLAGE MAKING COMPETITION

QUIZ EVENT

AD-MAD SHOW

21

I.Q.A.C. Coordinator R.L. Law College, Belagavi

Principal R.L: Law College BELAGAVI