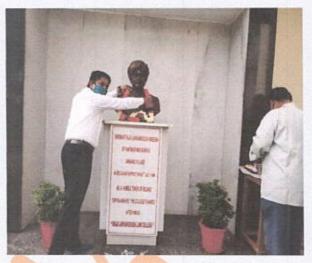

|
|-----------------|---------|----------|-----------|----------------------|---------|
| Class           | II Sem. | TRA Sem. | ISem.     | YIIISem.             | DK Sem. |
| LL. B.,         | pul     | Ant      | Story:    | Page 1               |         |
| B.A., LL.B.,    | 84      |          | all       | Ð                    | Bay     |
| B.B.A., L.L.B., |         |          | alt       | 2                    | Ben.    |



GAVI-59

I.Q.A.C. Coordinator R.L. Law College, Belagavi



Auth Principal R.L: Law College **BELAGAVI** 

STUDENTS PERFORMING AT THE CULTURAL PROGRAMME OF THE 10<sup>TH</sup> M.K. NAMBYAR MEMORIAL NATIONAL LEVEL MOOT COURT COMPETITION ON 14.03.2020















I.Q.A.C. Coordinator R.L. Law College, Belagavi







### RAJA LAKHAMGOUDA JAYANTI 29.07.2020









I.Q.A.C. Coordinator R.L. Law College, Belagavi











RAJA LAKHAMGOUDA LAW COLLEGE, BELAGAVI



(AFFILIATED TO KARNATAKA STATE LAW UNIVERSITY, HUBBALLI & RECOGNISED BY BAR COUNCIL OF INDIA)

### Criterion-7

## METRIC NO.7.1.9: SENSITIZATION OF STUDENTS AND EMPLOYEES OF THE INSTITUTION TO THE CONSTITUTIONAL OBLIGATIONS: VALUES, RIGHTS, DUTIES AND RESPONSIBILITIES OF CITIZENS

| Sl.No. | Particulars                                                                                                           | Date       | Page<br>No. |
|--------|-----------------------------------------------------------------------------------------------------------------------|------------|-------------|
| 1.     | LAW DAY CELEBRATION