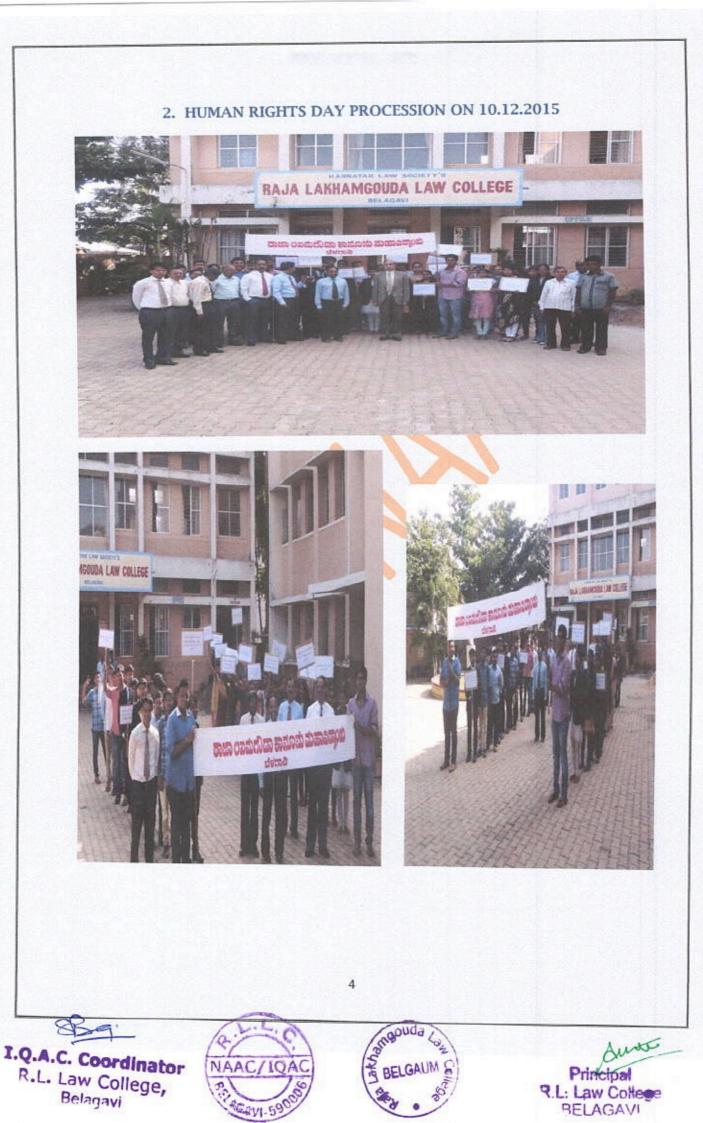

## METRIC NO.7.1.9: SENSITIZATION OF STUDENTS AND EMPLOYEES OF THE INSTITUTION TO THE CONSTITUTIONAL OBLIGATIONS: VALUES, RIGHTS, DUTIES AND RESPONSIBILITIES OF CITIZENS

| Sl.No. | Particulars                                                                                                           | Date       | Page<br>No. |
|--------|-----------------------------------------------------------------------------------------------------------------------|------------|-------------|
| 1.     | LAW DAY CELEBRATION                                                                                                   | 26.11.2019 | 2           |
| 2.     | HUMAN RIGHTS DAY PROCESSION                                                                                           | 10.12.2015 | 4           |
| 3.     | STUDENTS SURVEY AT MASTMARDI VILLAGE                                                                                  | 07.05.2016 | 5           |
| 4.     | BLOOD DONATION CAMP                                                                                                   | 26.05.2016 | 6           |
| 5.     | CAMPUS CLEANING DRIVE                                                                                                 | 2.10.2016  | 7           |
| 6.     | GUEST LECTURE ON SAVE WATER SAVE LIFE BY DR. ARATI BHANDARE                                                           | 19.10.2016 | 8           |
| 7.     | HUMAN RIGHTS DAY CELEBRATION                                                                                          | 10,12,2016 | 9           |
| 8.     | STUDENTS TWO DAY SURVEY IN K. K. KOPPA VILLAGE                                                                        | 25.11.2016 | 10          |
| 9.     | GUEST LECTURE BY ABHISHEK CLIFFORD ON MORAL AWARENESS -RESCUE                                                         | 21.02.2017 | 12          |
| 10.    | STREET PLAY ON ROAD ACCIDENT VICTIMS DEMONSTRATED ON THE<br>CAMPUS                                                    | 10.05.2017 | 14          |
| 11.    | NATIONAL LEGAL SERVICES AUTHORITY DAY CELEBRATION                                                                     | 09.11.2017 | 19          |
| 12.    | STUDENTS EXPLAINING THE IMPORTANCE OF LAW TO THE SCHOOL<br>STUDENTSAT GOVERNMENT HIGHER PRIMARY SCHOOL AT SHARANMATTI | 23.11.2017 | 26          |
| 13.    | SURVEY CONDUCTED BY DISTRICT LEGAL SERVICES AUTHORITY, BELAGAVI<br>AT SAMPGAON VILLAGE                                | -          | 27          |
| 14.    | STUDENTS CONDUCTED TWO DAYS SURVEY AT SULEBHAVI VILLAGE                                                               | 27.10.2018 | 28          |
| 15.    | GUEST LECTURE ON IMPORTANCE OF BLOOD DONATION BY DR. M. D.<br>SATTIGERI                                               | 06.06.2018 | 30          |
| 16.    | BLOOD DONATION CAMP ORGANISED IN THE COLLEGE IN ASSOCIATION<br>WITH KLE HOSPITAL                                      | 06.06.2018 | 31          |
| 17.    | BLOOD DONATION CAMP ON THE CAMPUS IN ASSOCIATION WITH KLE<br>HOSPITAL, BELAGAVI                                       | 11.05.2019 | 33          |
| 18.    | STUDENTS CONDUCTED 3 DAYS' SURVEY AT NESARGI VILLAGE                                                                  | 13.11.2019 | 34          |
| 19.    | LAW DAY CELEBRATION                                                                                                   | 26.11.2019 | 35          |

#### 7. HUMAN RIGHTS DAY CELEBRATION ON 10.12.2016 BY ADMINISTERING THE OATH

# Dr Samina Nahid Baig administered the oath to the students

8. STUDENTS CONDUCTED A TWO DAY SURVEY IN K. K. KOPPA ON 25.11.2016 TO IDENTIFY THE PROBLEMS FACED BY THE VILLAGERS

NAAC

Kamatak Law Society's **RAJA LAKHAMGOUDA LAW COLLEGE** Tilakwadi, BELAGAVI- 590 006.