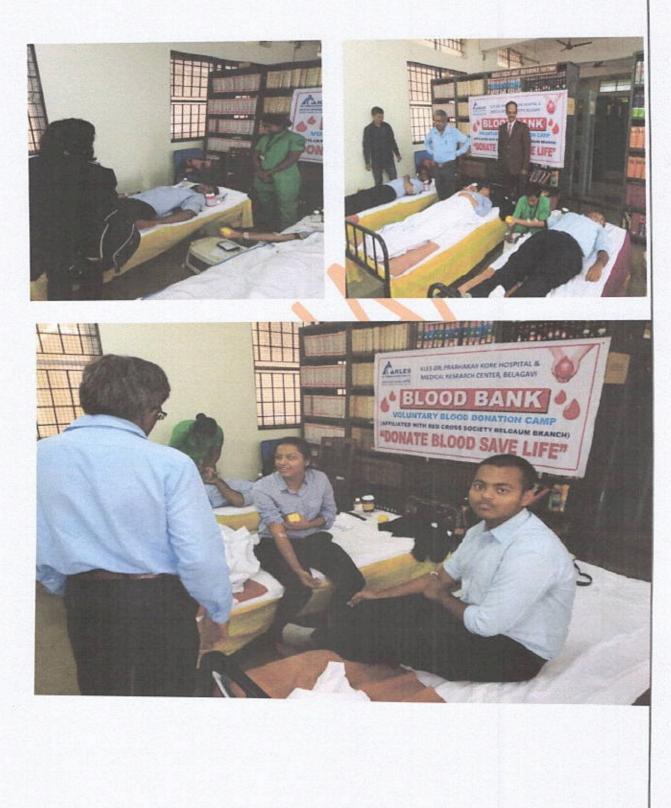

## METRIC NO.7.1.9: SENSITIZATION OF STUDENTS AND EMPLOYEES OF THE INSTITUTION TO THE CONSTITUTIONAL OBLIGATIONS: VALUES, RIGHTS, DUTIES AND RESPONSIBILITIES OF CITIZENS

| Sl.No. | Particulars                                                                                                           | Date       | Page<br>No. |
|--------|-----------------------------------------------------------------------------------------------------------------------|------------|-------------|
| 1.     | LAW DAY CELEBRATION                                                                                                   | 26.11.2019 | 2           |
| 2.     | HUMAN RIGHTS DAY PROCESSION                                                                                           | 10.12.2015 | 4           |
| 3.     | STUDENTS SURVEY AT MASTMARDI VILLAGE                                                                                  | 07.05.2016 | 5           |
| 4.     | BLOOD DONATION CAMP                                                                                                   | 26.05.2016 | 6           |
| 5.     | CAMPUS CLEANING DRIVE                                                                                                 | 2.10.2016  | 7           |
| 6.     | GUEST LECTURE ON SAVE WATER SAVE LIFE BY DR. ARATI BHANDARE                                                           | 19.10.2016 | 8           |
| 7.     | HUMAN RIGHTS DAY CELEBRATION                                                                                          | 10,12,2016 | 9           |
| 8.     | STUDENTS TWO DAY SURVEY IN K. K. KOPPA VILLAGE                                                                        | 25.11.2016 | 10          |
| 9.     | GUEST LECTURE BY ABHISHEK CLIFFORD ON MORAL AWARENESS -RESCUE                                                         | 21.02.2017 | 12          |
| 10.    | STREET PLAY ON ROAD ACCIDENT VICTIMS DEMONSTRATED ON THE<br>CAMPUS                                                    | 10.05.2017 | 14          |
| 11.    | NATIONAL LEGAL SERVICES AUTHORITY DAY CELEBRATION                                                                     | 09.11.2017 | 19          |
| 12.    | STUDENTS EXPLAINING THE IMPORTANCE OF LAW TO THE SCHOOL<br>STUDENTSAT GOVERNMENT HIGHER PRIMARY SCHOOL AT SHARANMATTI | 23.11.2017 | 26          |
| 13.    | SURVEY CONDUCTED BY DISTRICT LEGAL SERVICES AUTHORITY, BELAGAVI<br>AT SAMPGAON VILLAGE                                | -          | 27          |
| 14.    | STUDENTS CONDUCTED TWO DAYS SURVEY AT SULEBHAVI VILLAGE                                                               | 27.10.2018 | 28          |
| 15.    | GUEST LECTURE ON IMPORTANCE OF BLOOD DONATION BY DR. M. D.<br>SATTIGERI                                               | 06.06.2018 | 30          |
| 16.    | BLOOD DONATION CAMP ORGANISED IN THE COLLEGE IN ASSOCIATION<br>WITH KLE HOSPITAL                                      | 06.06.2018 | 31          |
| 17.    | BLOOD DONATION CAMP ON THE CAMPUS IN ASSOCIATION WITH KLE<br>HOSPITAL, BELAGAVI                                       | 11.05.2019 | 33          |
| 18.    | STUDENTS CONDUCTED 3 DAYS' SURVEY AT NESARGI VILLAGE                                                                  | 13.11.2019 | 34          |
| 19.    | LAW DAY CELEBRATION                                                                                                   | 26.11.2019 | 35          |