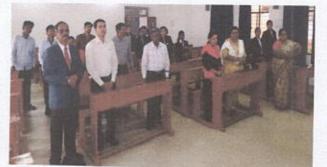

#### 7. HUMAN RIGHTS DAY CELEBRATION ON 10.12.2016 BY ADMINISTERING THE OATH

# Dr Samina Nahid Baig administered the oath to the students

8. STUDENTS CONDUCTED A TWO DAY SURVEY IN K. K. KOPPA ON 25.11.2016 TO IDENTIFY THE PROBLEMS FACED BY THE VILLAGERS

NAAC

Kamatak Law Society's **RAJA LAKHAMGOUDA LAW COLLEGE** Tilakwadi, BELAGAVI- 590 006.