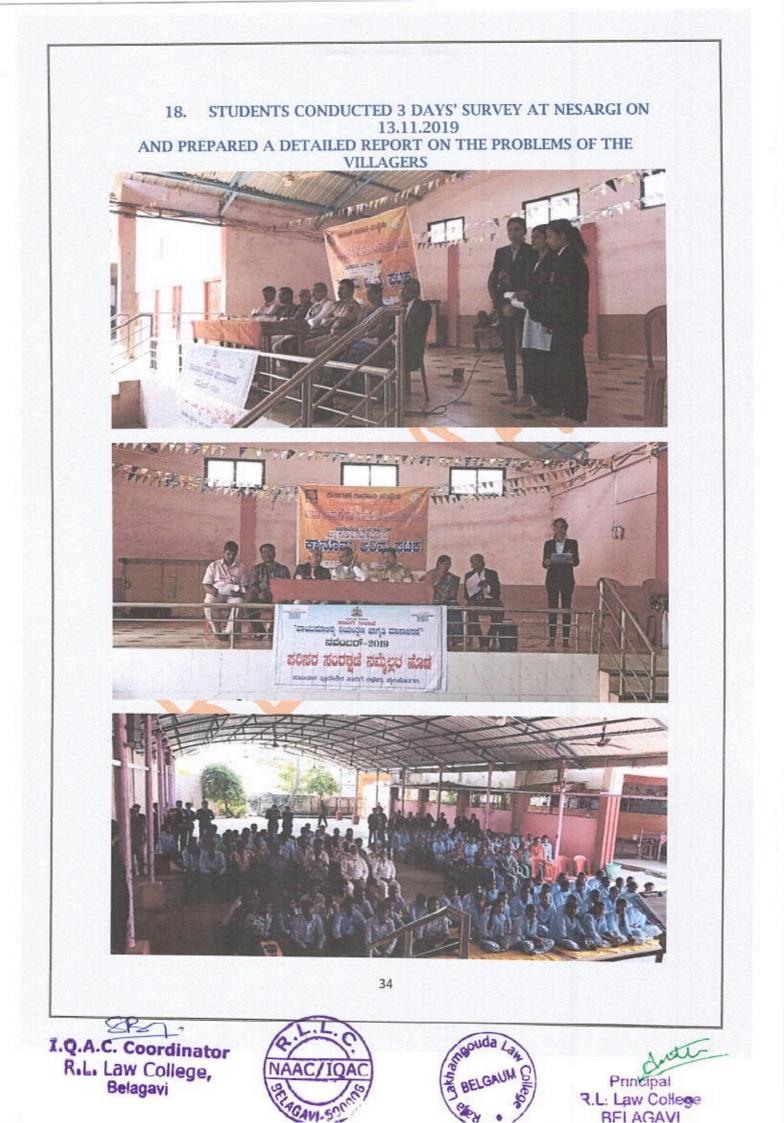

## METRIC NO.7.1.9: SENSITIZATION OF STUDENTS AND EMPLOYEES OF THE INSTITUTION TO THE CONSTITUTIONAL OBLIGATIONS: VALUES, RIGHTS, DUTIES AND RESPONSIBILITIES OF CITIZENS

| Sl.No. | Particulars                                                                                                           | Date       | Page<br>No. |
|--------|-----------------------------------------------------------------------------------------------------------------------|------------|-------------|
| 1.     | LAW DAY CELEBRATION                                                                                                   | 26.11.2019 | 2           |
| 2.     | HUMAN RIGHTS DAY PROCESSION                                                                                           | 10.12.2015 | 4           |
| 3.     | STUDENTS SURVEY AT MASTMARDI VILLAGE                                                                                  | 07.05.2016 | 5           |
| 4.     | BLOOD DONATION CAMP                                                                                                   | 26.05.2016 | 6           |
| 5.     | CAMPUS CLEANING DRIVE                                                                                                 | 2.10.2016  | 7           |
| 6.     | GUEST LECTURE ON SAVE WATER SAVE LIFE BY DR. ARATI BHANDARE                                                           | 19.10.2016 | 8           |
| 7.     | HUMAN RIGHTS DAY CELEBRATION                                                                                          | 10,12,2016 | 9           |
| 8.     | STUDENTS TWO DAY SURVEY IN K. K. KOPPA VILLAGE                                                                        | 25.11.2016 | 10          |
| 9.     | GUEST LECTURE BY ABHISHEK CLIFFORD ON MORAL AWARENESS -RESCUE                                                         | 21.02.2017 | 12          |
| 10.    | STREET PLAY ON ROAD ACCIDENT VICTIMS DEMONSTRATED ON THE<br>CAMPUS                                                    | 10.05.2017 | 14          |
| 11.    | NATIONAL LEGAL SERVICES AUTHORITY DAY CELEBRATION                                                                     | 09.11.2017 | 19          |
| 12.    | STUDENTS EXPLAINING THE IMPORTANCE OF LAW TO THE SCHOOL<br>STUDENTSAT GOVERNMENT HIGHER PRIMARY SCHOOL AT SHARANMATTI | 23.11.2017 | 26          |
| 13.    | SURVEY CONDUCTED BY DISTRICT LEGAL SERVICES AUTHORITY, BELAGAVI<br>AT SAMPGAON VILLAGE                                | -          | 27          |
| 14.    | STUDENTS CONDUCTED TWO DAYS SURVEY AT SULEBHAVI VILLAGE                                                               | 27.10.2018 | 28          |
| 15.    | GUEST LECTURE ON IMPORTANCE OF BLOOD DONATION BY DR. M. D.<br>SATTIGERI                                               | 06.06.2018 | 30          |
| 16.    | BLOOD DONATION CAMP ORGANISED IN THE COLLEGE IN ASSOCIATION<br>WITH KLE HOSPITAL                                      | 06.06.2018 | 31          |
| 17.    | BLOOD DONATION CAMP ON THE CAMPUS IN ASSOCIATION WITH KLE<br>HOSPITAL, BELAGAVI                                       | 11.05.2019 | 33          |
| 18.    | STUDENTS CONDUCTED 3 DAYS' SURVEY AT NESARGI VILLAGE                                                                  | 13.11.2019 | 34          |
| 19.    | LAW DAY CELEBRATION                                                                                                   | 26.11.2019 | 35          |