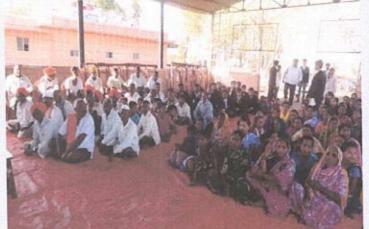

## 3. STUDENTS CONDUCTED A SURVEY AT MASTMARDI ON 07.05.2016 AND IDENTIFIED THE PROBLEMS OF THE VILLAGERS

NAAC