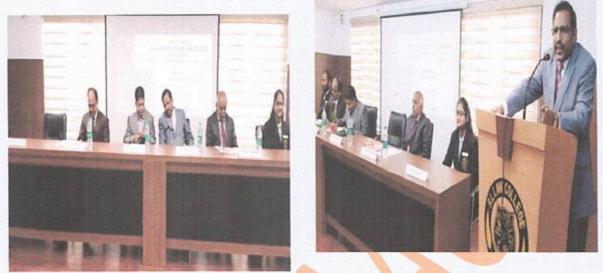

#### NATIONAL LEGAL SERVICES AUTHORITY DAY CELEBRATION ON 09.11.2017

Karnatak Law Society's RAJA LAKHAMGOUDA LAW COLLE Tilakwadi, BELAGAVI - 590 006.

8-11-2017

#### NOTICE

This to inform all the faculty members that tomorrow i.e. 9-11-2017, we are celebrating the National Legal Services Authorities Day and also conducting Inter Collegiate Quiz competition for the Pre University students of Belagavi.

All Classes have been suspended for tomorrow.

S'L

All faculty members are informed to attend the inauguration function tomorrow in Hall No. 1 at 9.00 a.m.

Sandhya th

Dr. Sandhya H.V Principal

I.Q.A.C. Coordinator R.L. Law College, Belagavi

Kindly do the needful.

Thanking You,

20

Sincerely,

Dr. Sandhy H V

Principal R.L. Law College BELAGAVI

Principal R.L. Law College **BEI AGAVI** 

Karnataka Law Society's RAJA LAKHAMGOUDA LAW COLLEGE Tilakwadi, BELAGAVI 590006 National Legal Services Authorities Day And Inauguration of Intercollegiate Quiz Competition On Thursday, 9th November 2017 At 9 a.m.

Chief Guest

Shri. Manjunath Naik (Third Addl, Sessions Judge, Belagavi.)

President

Dr. Sandhya H. V. (Principal)

#### **Programme List**

Invocation Song Ms. Manasi and Group Welcome Speech Asst. Prof. Rahul Bhandurge Introduction of Chief Guest by : Ms. Soundarya Padaki Honouring the Chief Guest by : Dr. Sandhya H. V. (Principal) Importance of National Legal : Mr. Rajat Kalal Services Day Inauguration by lighting lamp : By Guest Address by the Chief Guest Shri, Manjunath Naik (Third Addl, Sessions Judge, Belagavi.) Address by the President Dr. Sandhya H. V. (Principal) Vote of Thanks Ms. Sneha Bennalkar