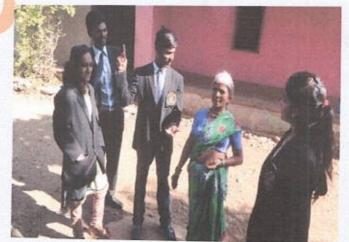

#### NATIONAL LEGAL SERVICES AUTHORITY DAY CELEBRATION ON 09.11.2017

Karnatak Law Society's RAJA LAKHAMGOUDA LAW COLLE Tilakwadi, BELAGAVI - 590 006.

8-11-2017

#### NOTICE

This to inform all the faculty members that tomorrow i.e. 9-11-2017, we are celebrating the National Legal Services Authorities Day and also conducting Inter Collegiate Quiz competition for the Pre University students of Belagavi.

All Classes have been suspended for tomorrow.

S'L

All faculty members are informed to attend the inauguration function tomorrow in Hall No. 1 at 9.00 a.m.

Sandhya th

Dr. Sandhya H.V Principal

I.Q.A.C. Coordinator R.L. Law College, Belagavi