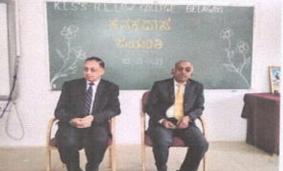

Auto Principal **R.L: Law College** BELAGAVI

STUDENTS PERFORMING AT THE CULTURAL PROGRAMME OF THE 6<sup>™</sup> M.K. NAMBYAR MEMORIAL NATIONAL LEVEL MOOT COURT COMPETITION ON 09.04.2016

8

GAWL 59