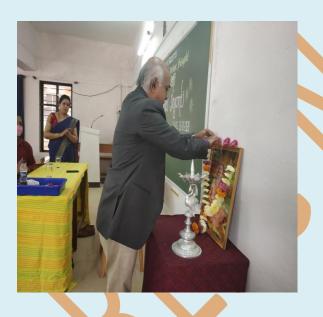

KANAKADAS JAYANTHI CELEBRATION ON 17.11.2016

Kamatak Law Society's **RAJA LAKHAMGOUDA LAW COLLEGE** Tilakwadi, BELAGAVI- 590 006.

Ph:0831-2405501

Ref.KLS/RLLC/NB/2017

2/6/17

Date:01-06-2017