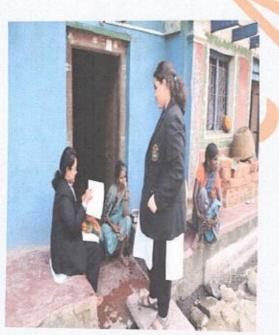

# Dr Samina Nahid Baig administered the oath to the students

8. STUDENTS CONDUCTED A TWO DAY SURVEY IN K. K. KOPPA ON 25.11.2016 TO IDENTIFY THE PROBLEMS FACED BY THE VILLAGERS

NAAC

Kamatak Law Society's **RAJA LAKHAMGOUDA LAW COLLEGE** Tilakwadi, BELAGAVI- 590 006.