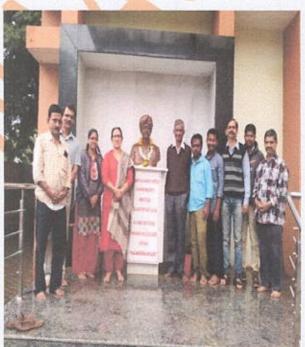

mail.com Mobile No.9008704930 www.rllc.kisbelgaum.org 9113618489 Date:16.02.2019 Ref.KLS/RLLC/GH/2019 NOTICE Cultural Programme will be organized on 9th March 2019 for the 9th M. K. Nambyar National Level Moot Court Competition. Interested students may give their names to Mrs. Jyoti Kulkarni or Mrs. Safalya Tilak on or before 20th February 2019. Sandhegett Principal R. L. Law College Sem. 4 Course Sem. 2 Sem. 6 Sem. 8 Sem. 10 3 Yr.LL.B. -1 5 Yr. B.A.LL.B. SYR. B.B.A.LL.B. 25 SKg. Samgouda BELGAUN Anth I.Q.A.C. Coordinator VAA R.L. Law College, Principal R.L: Law Colleg Belagavi 11.52 BELAGAVI

### STUDENTS PERFORMING AT THE CULTURAL PROGRAMME OF THE 9<sup>TH</sup> M.K. NAMBYAR MEMORIAL NATIONAL LEVEL MOOT COURT COMPETITION ON 09.03.2019



### RAJA LAKHAMGOUDA JAYANTI ON 29.07.2019















Principal Law C P.L: Law College BELAGAVI

#### 2019-20

VARIOUS JAYANTIS CELEBRATED AND EVENTS ORGANIZED IN THE YEAR 2019-20 TO PROVIDE AN ENVIRONMENT FOR THE STUDENTS TO PROMOTE TOLERANCE AND HARMONY TOWARDS CULTURAL, REGIONAL, LINGUISTIC, COMMUNAL SOCIO-ECONOMIC AND OTHER DIVERSITIES

Karnatak Law Society's RAJALAKHAMGOUDALAWCOLLEGE Tilakwadi, BELAGAVI 590 006 (Affiliated to Karnataka State Law University, Hubballi) Dr. Sandhya H. V. Principal Mobile No.9008704930 9113618489 LL.M. Ph.D. Ph.No.0831-2405501 Email:rllawcollege@gmail.com www.rllc.kisbelgaum.org Ref.KLS/RLLC/GH/2019 Date: 16.02.2019 NOTICE Cultural Programme will be organized on 9th March 2019 for the 9th M. K. Nambyar National Level Moot Court Competition. Interested students may give their names to Mrs. Jyoti Kulka