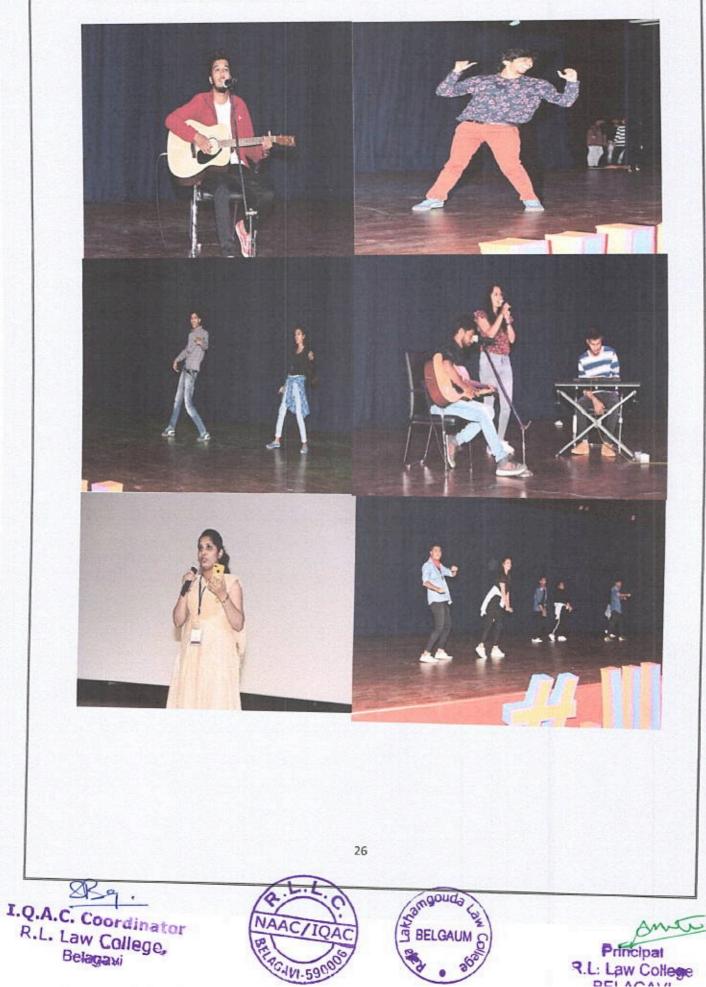

### VIBGYOR - A MANAGEMENT FEST ORGANIZED ON 26.03.2018

INAGURATION

COLLAGE MAKING COMPETITION

QUIZ EVENT

AD-MAD SHOW

21

I.Q.A.C. Coordinator R.L. Law College, Belagavi

Principal R.L: Law College BELAGAVI