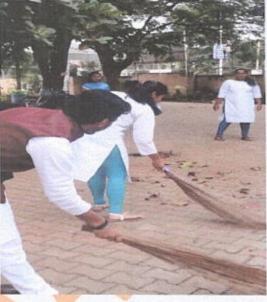

TION WITH KLE<br>HOSPITAL, BELAGAVI                                       | 11.05.2019 | 33          |
| 18.    | STUDENTS CONDUCTED 3 DAYS' SURVEY AT NESARGI VILLAGE                                                                  | 13.11.2019 | 34          |
| 19.    | LAW DAY CELEBRATION                                                                                                   | 26.11.2019 | 35          |







NAAC/IQA

BEIN



3 St Stangouda Law BELGAUM Ant I.Q.A.C. Coordinator R.L. Law College, Belagavi NAAC Principal SEIGAW-S R.L. Law College BELAGAVI



## 3. STUDENTS CONDUCTED A SURVEY AT MASTMARDI ON 07.05.2016 AND IDENTIFIED THE PROBLEMS OF THE VILLAGERS











NAAC













## 4. BLOOD DONATION CAMP ON 26.05.2016



#### 5. CAMPUS CLEANING DRIVE ON 2.10.2016







NAAC









#### 6. GUEST LECTURE ON SAVE WATER SAVE LIFE BY DR. ARATI BHANDARE ON 19.10.2016



#### 7. HUMAN RIGHTS DAY CELEBRATION ON 10.12.2016 BY ADMINISTERING THE OATH





# Dr Samina Nahid Baig administered the oath to the students









8. STUDENTS CONDUCTED A TWO DAY SURVEY IN K. K. KOPPA ON 25.11.2016 TO IDENTIFY THE PROBLEMS FACED BY THE VILLAGERS







NAAC











Kamatak Law Society's **RAJA LAKHAMGOUDA LAW COLLEGE** Tilakwadi, BELAGAVI- 590 006.



Ph:0831-2405501

Ref. KLS/RLLC/NB/2017

Date:20-02-2017

## NOTICE

It is to inform to all the students and teaching staff members that, **"Rescue!"** NGO, conducts **Moral Awareness Program** on Tuesday the **21<sup>st</sup> February 2017** from 9:00a.m. to 11:00 a.m. in Hall No.1. Attendance of all the students to