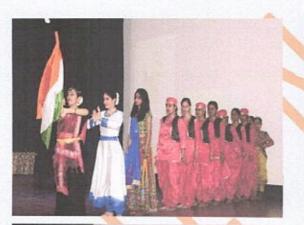

#### STUDENTS PERFORMING AT THE CULTURAL PROGRAMME OF THE 8<sup>TH</sup> M.K. NAMBYAR MEMORIAL NATIONAL LEVEL MOOT COURT COMPETITION ON 10.03.2018

R.L. Law College, Belagavi

Ante Principal R.L. Law College BELAGAVI