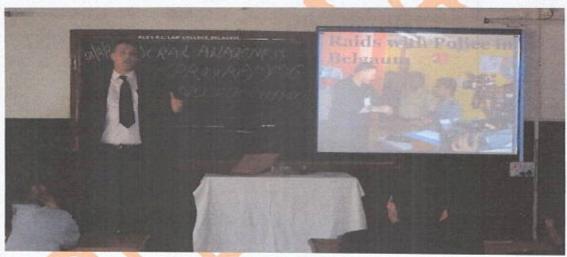

#### NOTICE

The college is coming up with a street play on the topic of Road side accidents, to create awareness among the public. Interested students may give their names to *Mrs. Jyoti U. Kulkarni* on or before **Thursday** the <u>Z<sup>th</sup></u> **April. 2017**. The selection will be held if necessary, by the expert in this field.

#### 10. STREET PLAY ON ROAD ACCIDENT VICTIMS DEMONSTRATED ON THE CAMPUS ON 10.05.2017

STUDENTS DEMONSTRATING THE STREET PLAY ON THE CAMPUS