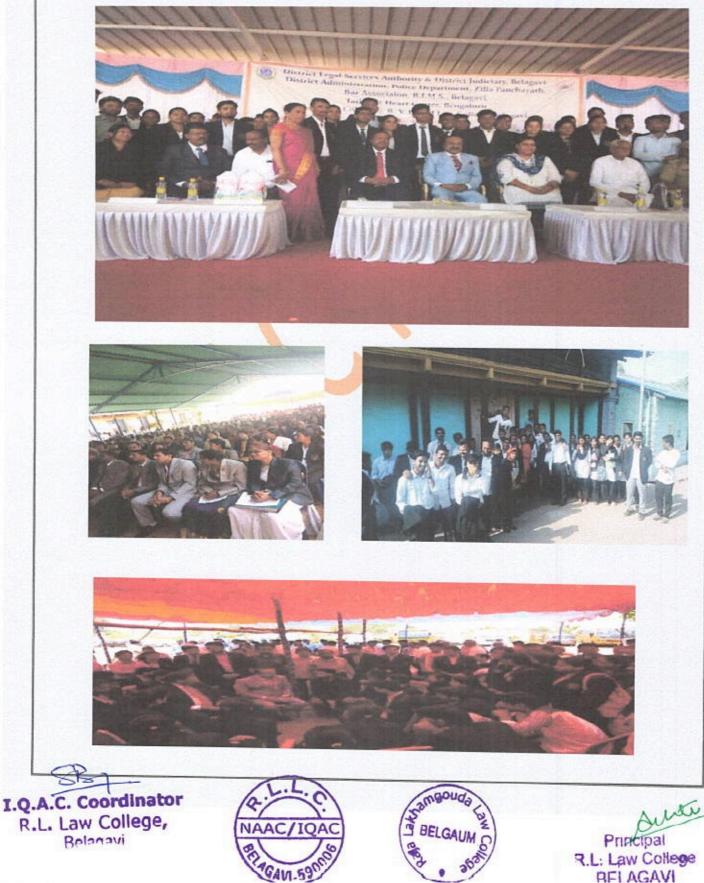

#### NATIONAL LEGAL SERVICES AUTHORITY DAY CELEBRATION ON 09.11.2017

Karnatak Law Society's RAJA LAKHAMGOUDA LAW COLLE Tilakwadi, BELAGAVI - 590 006.

8-11-2017

#### NOTICE

This to inform all the faculty members that tomorrow i.e. 9-11-2017, we are celebrating the National Legal Services Authorities Day and also conducting Inter Collegiate Quiz competition for the Pre University students of Belagavi.

All Classes have been suspended for tomorrow.

S'L

All faculty members are informed to attend the inauguration function tomorrow in Hall No. 1 at 9.00 a.m.

Sandhya th

Dr. Sandhya H.V Principal

I.Q.A.C. Coordinator R.L. Law College, Belagavi