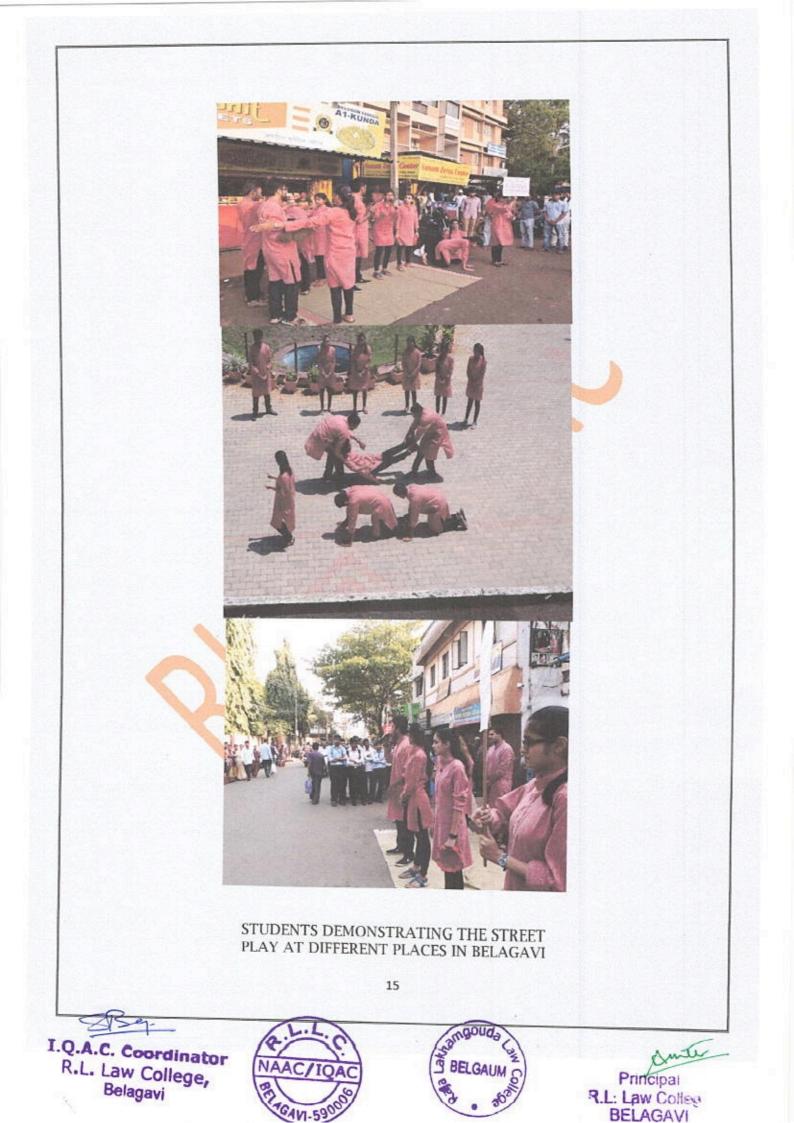

#### 10. STREET PLAY ON ROAD ACCIDENT VICTIMS DEMONSTRATED ON THE CAMPUS ON 10.05.2017

STUDENTS DEMONSTRATING THE STREET PLAY ON THE CAMPUS

#### LETTER SENT TO THE POLICE DEPARTMENT FOR SEEKING PERMISSION TO CONDUCT THE STREET PLAY

Karnatale Law Soci RAJA LAKHAMGOUDA LAW COLLEGE Tilakwadi, BELGAUM 590 006 Dr. Sandhya H. V. Pb.No 0831-2405501 LL M., Ph.D. Principal Ref. KLS/RLLC/03/ 1:x /2017 Date:15.05.2017 To The Commissioner of Police, Delagavi City, Sub: Permission for Sound System for conducting the Street Play Respected Sir, We, the Karnatak Law Society's R. L. Law College, Tilekwedi, Belegavi, wish to perform a street play in and around Belagavi city. This play is being conducted to create awareness and showcase the responsibilities of the bystanders towards the Road Accidents Victims. Therefore, we kindly request you to grant permission to use the Sound System and to perform the street play. The schedule for the street play and the names of the students has been attached along with this letter. Hope you do the needful and oblige. Thanking you, Yours faithfully, 원(영) andhera H 17 Principati 山 Principal Encl: Students list & Schedule aces with R.L. Law College BELAGAVI Coply to Asst. Communication of Police Traffic Du D Asit Commissioner of Police, Khade Bazar, Du. Salking a) Asst Tommissioner of Police Market Du fee Falance Morris 16 goud I.Q.A.C. Coordinator Sutt BFI R.L. Law College, NAAC Principal Belagavi R.L: Law College 4GAVI-590 BELAGAVI

#### SCHEDULE OF THE STREET PLAY

| Date                      | Area                                     | Points                                                                                                                 |
|---------------------------|------------------------------------------|------------------------------------------------------------------------------------------------------------------------|
| 15 <sup>6</sup> May 2017  | Tilakwadi                                | RPD corner<br>Big Bazar<br>1" Gate, Ganesh Chowk<br>Goaves Swimming<br>Pool                                            |
| 16 <sup>th</sup> May 2017 | Angol                                    | Dada Medicals                                                                                                          |
|                           | Channama Nagar                           | Bus stop ground<br>Mandoli Road Ganpati<br>Temple                                                                      |
|                           | Shahapur                                 | Nath Pai Circle<br>Shivaji Garden                                                                                      |
| 17 <sup>8</sup> May 2017  | City                                     | Sambhaji Chowk<br>Bogarves<br>Hutatma Chowk<br>Tilak Chowk<br>Maruti Galli                                             |
| 18 <sup>8</sup> May 2017  | R.T.O                                    | Channamma Circle<br>Triveni<br>Fort Lake                                                                               |
| 19 <sup>th</sup> May 2017 | Piranwadi/G.I.T                          | Bharatesh College Road<br>Piranwadi Corner<br>G.LT Corner                                                              |
| 20 <sup>6</sup> May 2017  | Civil Hospita/Hotel<br>Ramdev/Shri Nagar | Sky Zone<br>J.N.M.C<br>Mc. Donalds<br>Shri Nagar Garden                                                                |
| 21 <sup>n</sup> May 2017  | Vadagoan/Hanuman<br>Nagar/Sadashiv Nagar | Sonar Galli<br>Pimpal Katha<br>JyotiTower<br>Khashhag Circle<br>Patson Motors<br>Hanuman Nagar Circle<br>D.C.Residence |