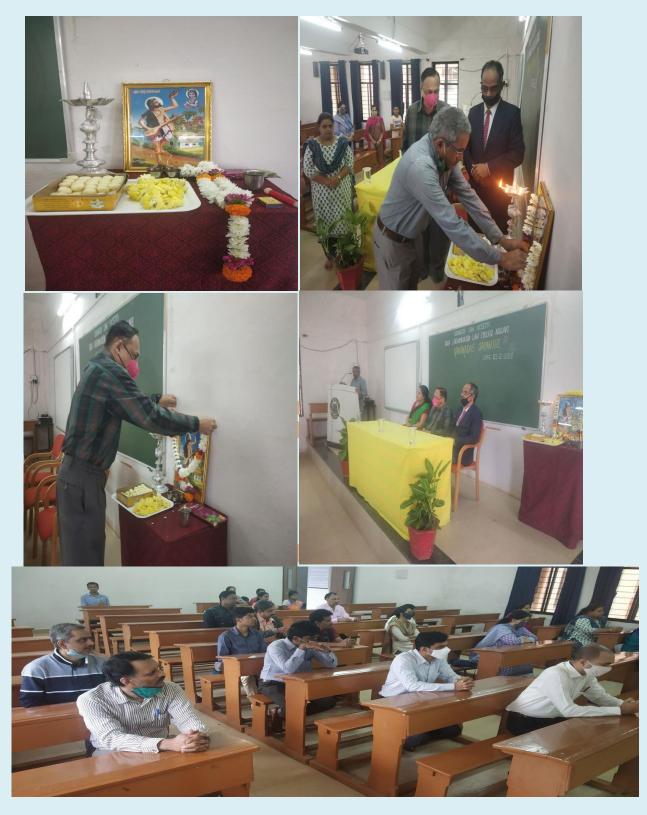

### MAHARISHI VALMIKI JAYANTI ON 24.10.2018

SBy I.Q.A.C. Coordinator R.L. Law College, Belagavi

Auto R.L: Law College BELAGAVI

Karnatak Law Society's RAJALAKHAMGOUDALAWCOLLEGE Tilakwadi, BELAGAVI 590 006 (Affiliated to Karnataka State Law University, Hubballi) Dr. Sandhya H. V. LL.M. Ph.D. Ph.No.0831-2405501 Principal Email:rllawcollege@gmail.com Mobile No.9008704930 www.rllc.kisbelgaum.org 9113618489 Date:16.02.2019 Ref.KLS/RLLC/GH/2019 NOTICE Cultural Programme will be organized on 9th March 2019 for the 9th M. K. Nambyar National Level Moot Court Competition. Interested students may give their names to Mrs. Jyoti Kulkarni or Mrs. Safalya Tilak on or before 20th February 2019. Sandhegett Principal R. L. Law College Sem. 4 Course Sem. 2 Sem. 6 Sem. 8 Sem. 10 3 Yr.LL.B. -1 5 Yr. B.A.LL.B. SYR. B.B.A.LL.B. 25 SKg. Samgouda BELGAUN Anth I.Q.A.C. Coordinator VAA R.L. Law College, Principal R.L: Law Colleg Belagavi 11.52 BELAGAVI