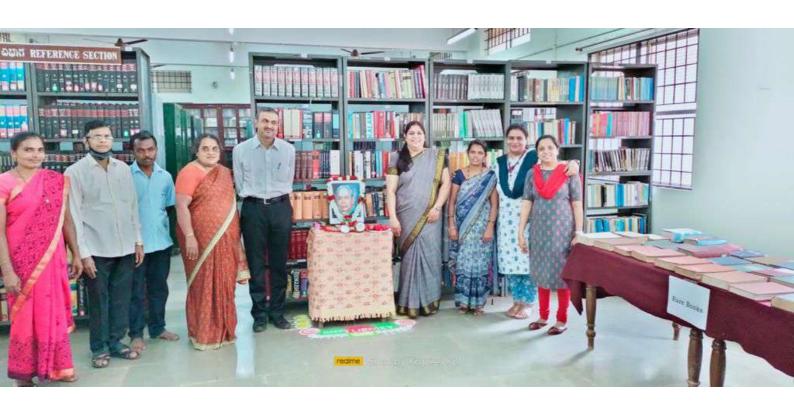

## 3. STUDENTS CONDUCTED A SURVEY AT MASTMARDI ON 07.05.2016 AND IDENTIFIED THE PROBLEMS OF THE VILLAGERS

NAAC