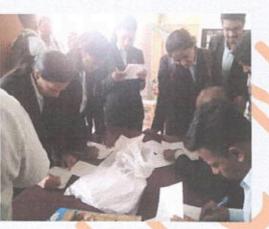

#### NATIONAL LEGAL SERVICES AUTHORITY DAY CELEBRATION ON 09.11.2017

Karnatak Law Society's RAJA LAKHAMGOUDA LAW COLLE Tilakwadi, BELAGAVI - 590 006.

8-11-2017

#### NOTICE

This to inform all the faculty members that tomorrow i.e. 9-11-2017, we are celebrating the National Legal Services Authorities Day and also conducting Inter Collegiate Quiz competition for the Pre University students of Belagavi.

All Classes have been suspended for tomorrow.

S'L

All faculty members are informed to attend the inauguration function tomorrow in Hall No. 1 at 9.00 a.m.

Sandhya th

Dr. Sandhya H.V Principal

I.Q.A.C. Coordinator R.L. Law College, Belagavi