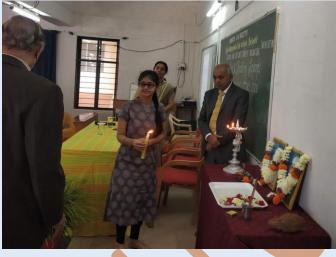

#### 7. HUMAN RIGHTS DAY CELEBRATION ON 10.12.2016 BY ADMINISTERING THE OATH

# Dr Samina Nahid Baig administered the oath to the students

8. STUDENTS CONDUCTED A TWO DAY SURVEY IN K. K. KOPPA ON 25.11.2016 TO IDENTIFY THE PROBLEMS FACED BY THE VILLAGERS

NAAC

Kamatak Law Society's **RAJA LAKHAMGOUDA LAW COLLEGE** Tilakwadi, BELAGAVI- 590 006.