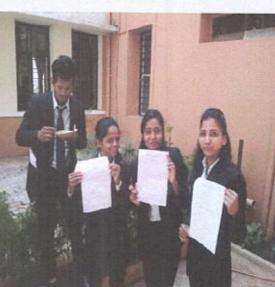

#### 9. GUEST LECTURE BY ABHISHEK CLIFFORD ON MORAL AWARENESS -RESCUE ON 21.02.2017

#### Abhishek Clifford addressed the student

12

NAAC

ACAN-5

Karnatak Law Society's RAJA LAKHAMGOUDA LAW COLLEGE, Approved by BCI, New Delhi. Affiliated to Karnataka State Law University, Hubbballi Web: <u>www.kls.belgaum.org</u> Email: rllawcollege@gmail.com