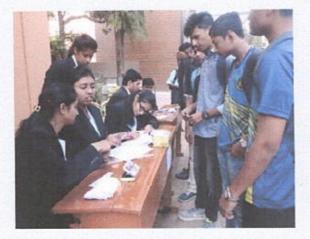

Auto Principal **R.L: Law College** BELAGAVI

STUDENTS PERFORMING AT THE CULTURAL PROGRAMME OF THE 6<sup>™</sup> M.K. NAMBYAR MEMORIAL NATIONAL LEVEL MOOT COURT COMPETITION ON 09.04.2016

8

GAWL 59