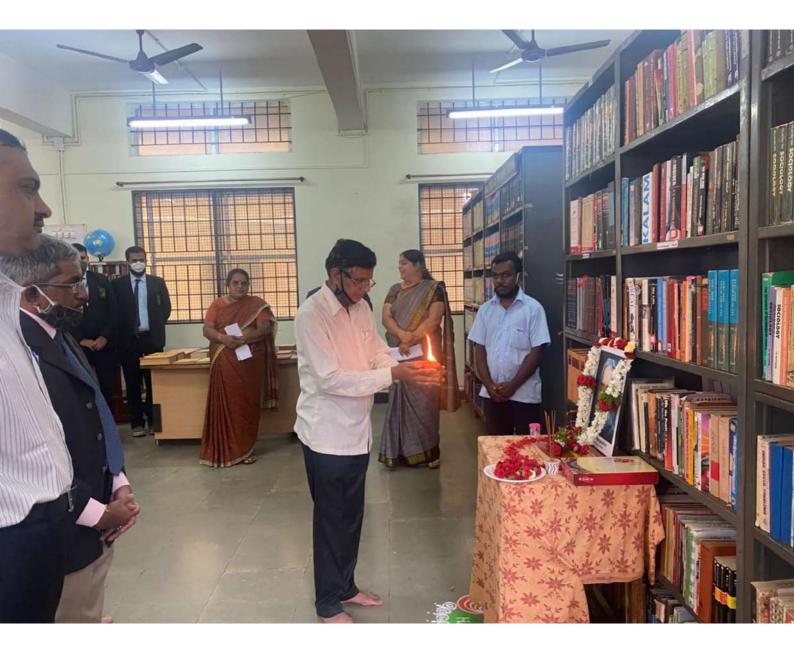

#### 7. HUMAN RIGHTS DAY CELEBRATION ON 10.12.2016 BY ADMINISTERING THE OATH

# Dr Samina Nahid Baig administered the oath to the students

8. STUDENTS CONDUCTED A TWO DAY SURVEY IN K. K. KOPPA ON 25.11.2016 TO IDENTIFY THE PROBLEMS FACED BY THE VILLAGERS

NAAC

Kamatak Law Society's **RAJA LAKHAMGOUDA LAW COLLEGE** Tilakwadi, BELAGAVI- 590 006.