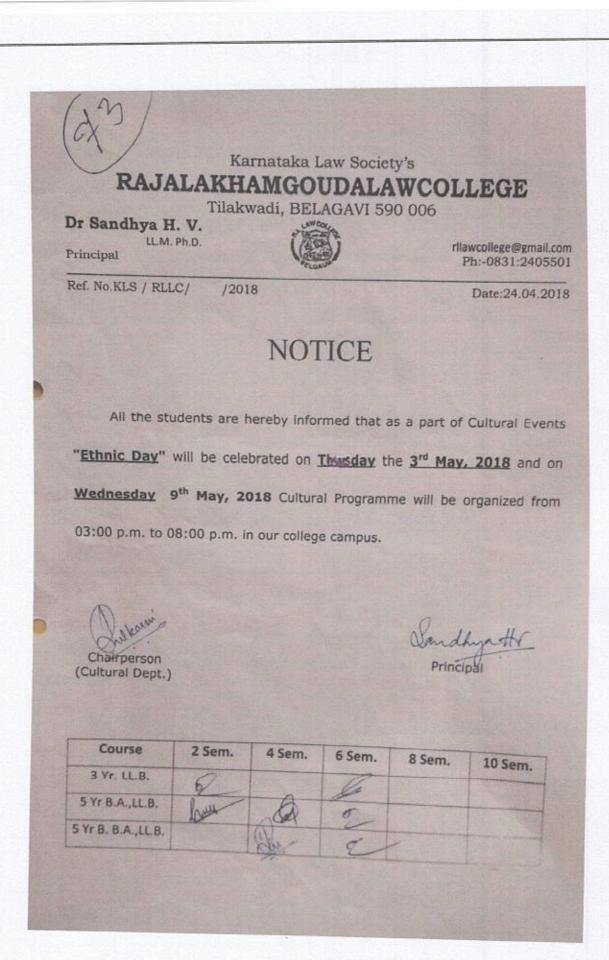

#### Kamatak Law Society's **RAJA LAKHAMGOUDA LAW COLLEGE** Tilakwadi, BELAGAVI- 590 006.

G.M.Wagh B.Sc.,LL.M. Principal

Ph: 2405501

Ref. KLS/RLLC/NB/2016

Date: 31-03-2016

# NOTICE

Students who are interested to perform in the Cultural Programme on the occasion of 6<sup>th</sup> M. K. Nambyar Memorial Moot Court Competition 2016 held on 9<sup>th</sup> April, 2016 in the form of singing and playing of musical instruments, may enroll their names on or before 4<sup>th</sup> April, 2016 with Prof.D. Prasannakumar.