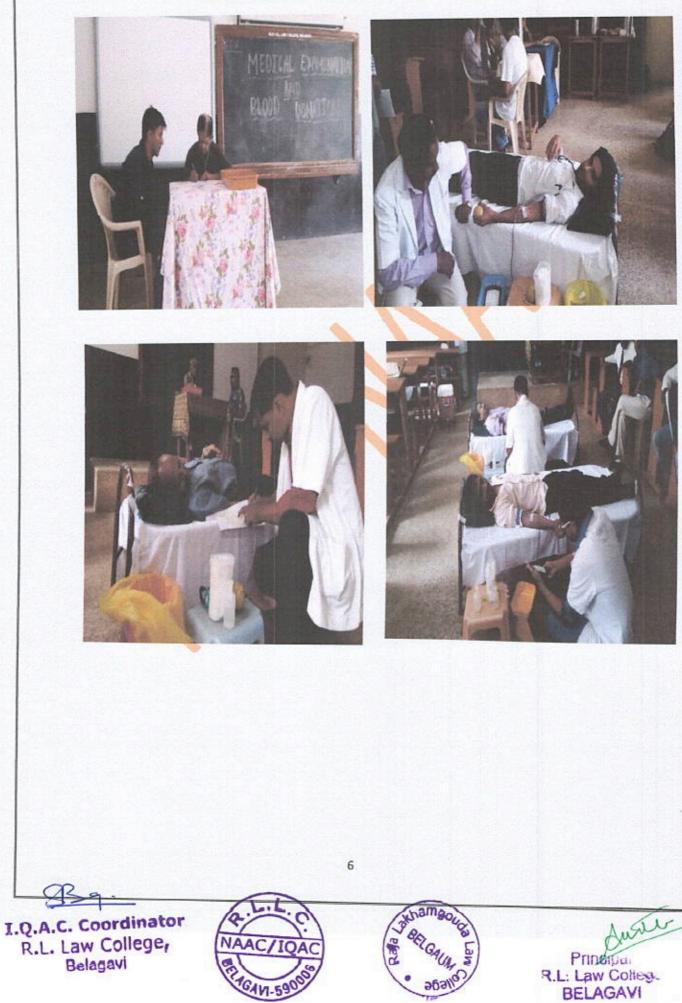

| BLOOD DONATION CAMP ON THE CAMPUS IN ASSOCIATION WITH KLE<br>HOSPITAL, BELAGAVI                                       | 11.05.2019 | 33          |
| 18.    | STUDENTS CONDUCTED 3 DAYS' SURVEY AT NESARGI VILLAGE                                                                  | 13.11.2019 | 34          |
| 19.    | LAW DAY CELEBRATION                                                                                                   | 26.11.2019 | 35          |







NAAC/IQA

BEIN



3 St Stangouda Law BELGAUM Ant I.Q.A.C. Coordinator R.L. Law College, Belagavi NAAC Principal SEIGAW-S R.L. Law College BELAGAVI



## 3. STUDENTS CONDUCTED A SURVEY AT MASTMARDI ON 07.05.2016 AND IDENTIFIED THE PROBLEMS OF THE VILLAGERS











NAAC













## 4. BLOOD DONATION CAMP ON 26.05.2016



#### 5. CAMPUS CLEANING DRIVE ON 2.10.2016







NAAC









#### 6. GUEST LECTURE ON SAVE WATER SAVE LIFE BY DR. ARATI BHANDARE ON 19.10.2016



#### 7. HUMAN RIGHTS DAY CELEBRATION ON 10.12.2016 BY ADMINISTERING THE OATH





# Dr Samina Nahid Baig administered the oath to the students









8. STUDENTS CONDUCTED A TWO DAY SURVEY IN K. K. KOPPA ON 25.11.2016 TO IDENTIFY THE PROBLEMS FACED BY THE VILLAGERS







NAAC











Kamatak Law Society's **RAJA LAKHAMGOUDA LAW COLLEGE** Tilakwadi, BELAGAVI- 590 006.



Ph:0831-2405501

Ref. KLS/RLLC/NB/2017

Date:20-02-2017

## NOTICE

It is to inform to all the students and teaching staff members that, **"Rescue!"** NGO, conducts **Moral Awareness Program** on Tuesday the **21<sup>st</sup> February 2017** from 9:00a.m. to 11:00 a.m.