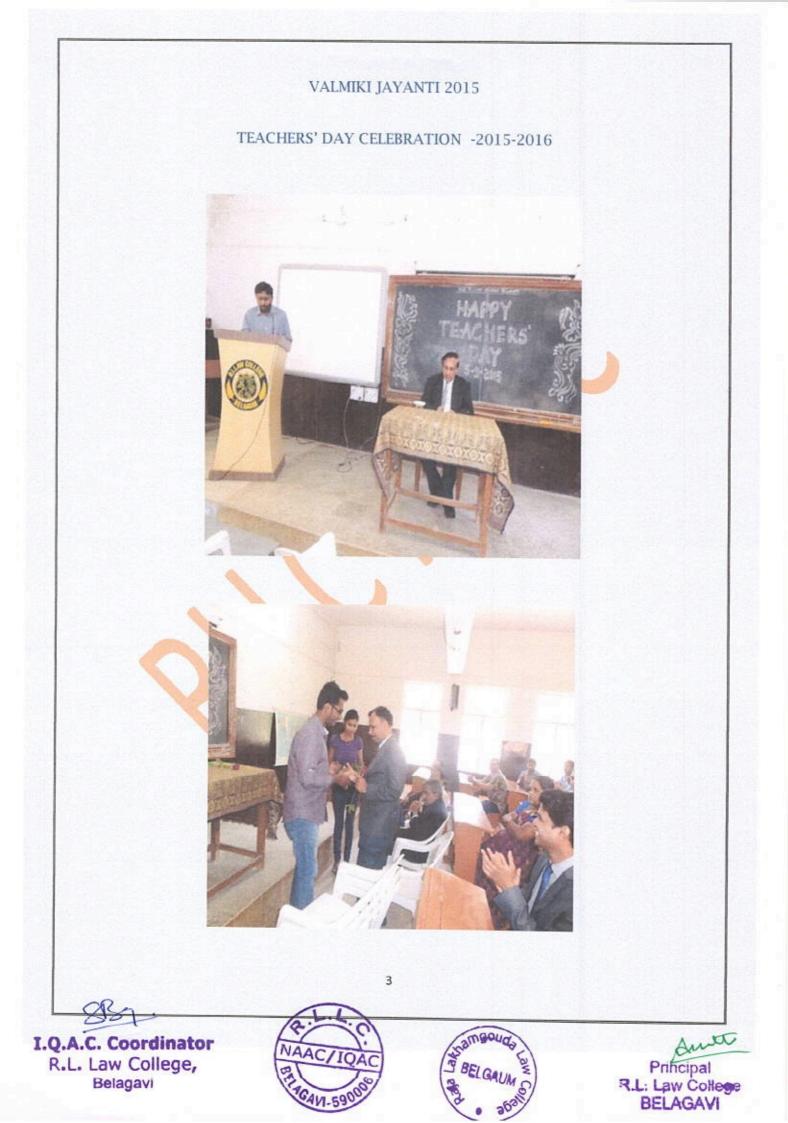

### 2015-16

VARIOUS JAYATHIS CELEBRATED AND EVENTS ORGANIZED IN THE YEAR TO PROVIDE AN ENVIRONMENT FOR THE STUDENTS TO PROMOTE TOLERANCE AND HARMONY TOWARDS CULTURAL, REGIONAL, LINGUISTIC, COMMUNAL SOCIO-ECONOMIC AND OTHER DIVERSITIES