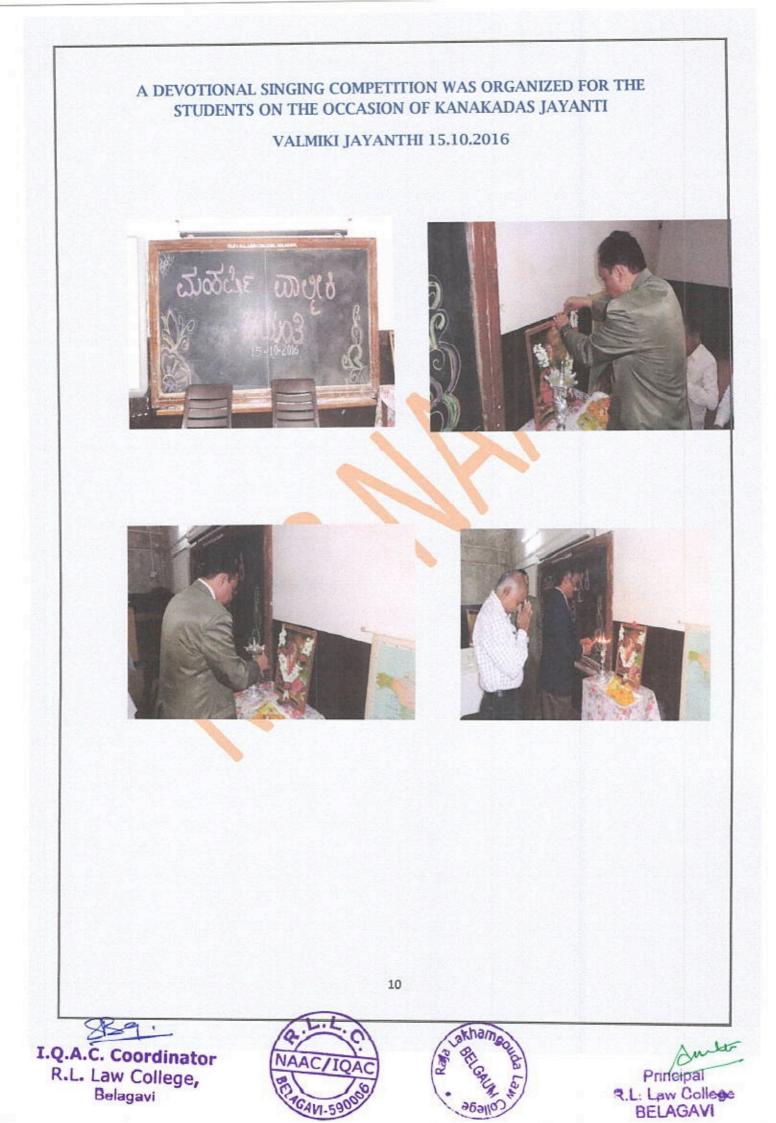

sters   | 2       | 4 | 6                | 8 | 10 |
|-------------|---------|---|------------------|---|----|
| LL.B.       |         |   | Contra Dia Maria |   | -  |
| B.A., LL.B. | a state |   |                  |   |    |
| B.B.A.,LL.B |         |   |                  |   |    |







Auto Principal **R.L: Law College** BELAGAVI

STUDENTS PERFORMING AT THE CULTURAL PROGRAMME OF THE 6<sup>™</sup> M.K. NAMBYAR MEMORIAL NATIONAL LEVEL MOOT COURT COMPETITION ON 09.04.2016













8

GAWL 59



### 2016-2017

VARIOUS JAYATHIS CELEBRATED AND EVENTS ORGANIZED IN THE YEAR 2016-17 TO PROVIDE AN ENVIRONMENT FOR THE STUDENTS TO PROMOTE TOLERANCE AND HARMONY TOWARDS CULTURAL, REGIONAL, LINGUISTIC, COMMUNAL SOCIO-ECONOMIC AND OTHER DIVERSITIES

KANAKADAS JAYANTHI CELEBRATION ON 17.11.2016







Kamatak Law Society's **RAJA LAKHAMGOUDA LAW COLLEGE** Tilakwadi, BELAGAVI- 590 006.

Ph:0831-2405501

Ref.KLS/RLLC/NB/2017

2/6/17

Date:01-06-2017

### NOTICE

All the students are hereby informed that, due to Cultural Day (Traditional Day) celebration the classes will be suspended on Saturday, i.e. on 3<sup>rd</sup> June, 2017.

Sano D L. Law C BELAGAVI

| Semesters   | 2     | 4        | 6   | 8   | 10 |
|-------------|-------|----------|-----|-----|----|
| LL.B.       | dutte | - On     | V   |     | -  |
| B.A., LL.B. |       | ANTER OF | 1.  | 7/4 | V  |
| B.B.A.,LL.B | Aur.  | 232      | No. | -   | lt |







Auto Principal R.L. Law College BELAGAVI



#### 2017-18

VARIOUS JAYATHIS CELEBRATED AND EVENTS ORGANIZED IN THE YEAR 2017-18 TO PROVIDE AN ENVIRONMENT FOR THE STUDENTS