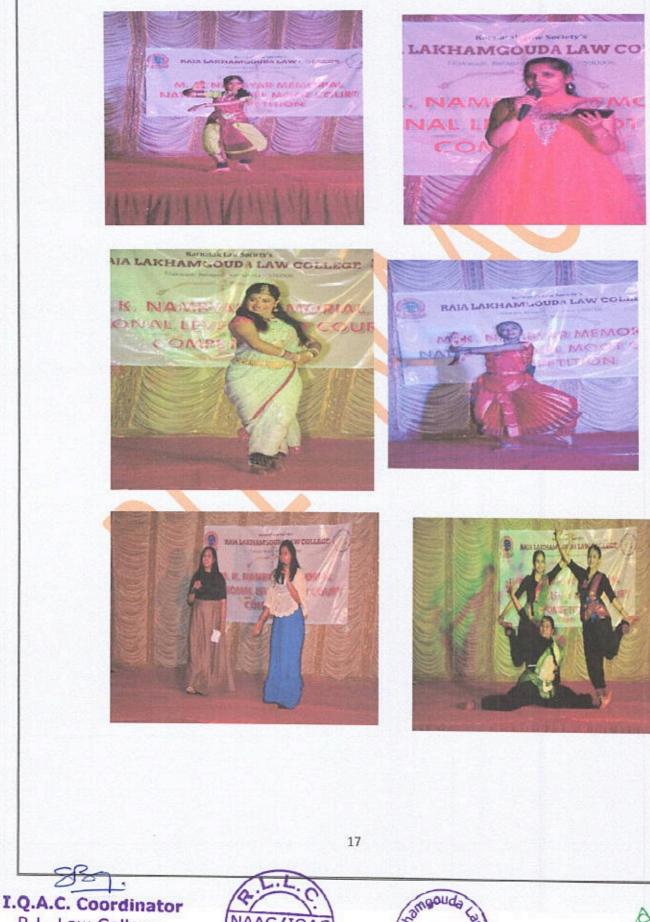

#### STUDENTS PERFORMING AT THE CULTURAL PROGRAMME OF THE 8<sup>TH</sup> M.K. NAMBYAR MEMORIAL NATIONAL LEVEL MOOT COURT COMPETITION ON 10.03.2018

R.L. Law College, Belagavi

Ante Principal R.L. Law College BELAGAVI