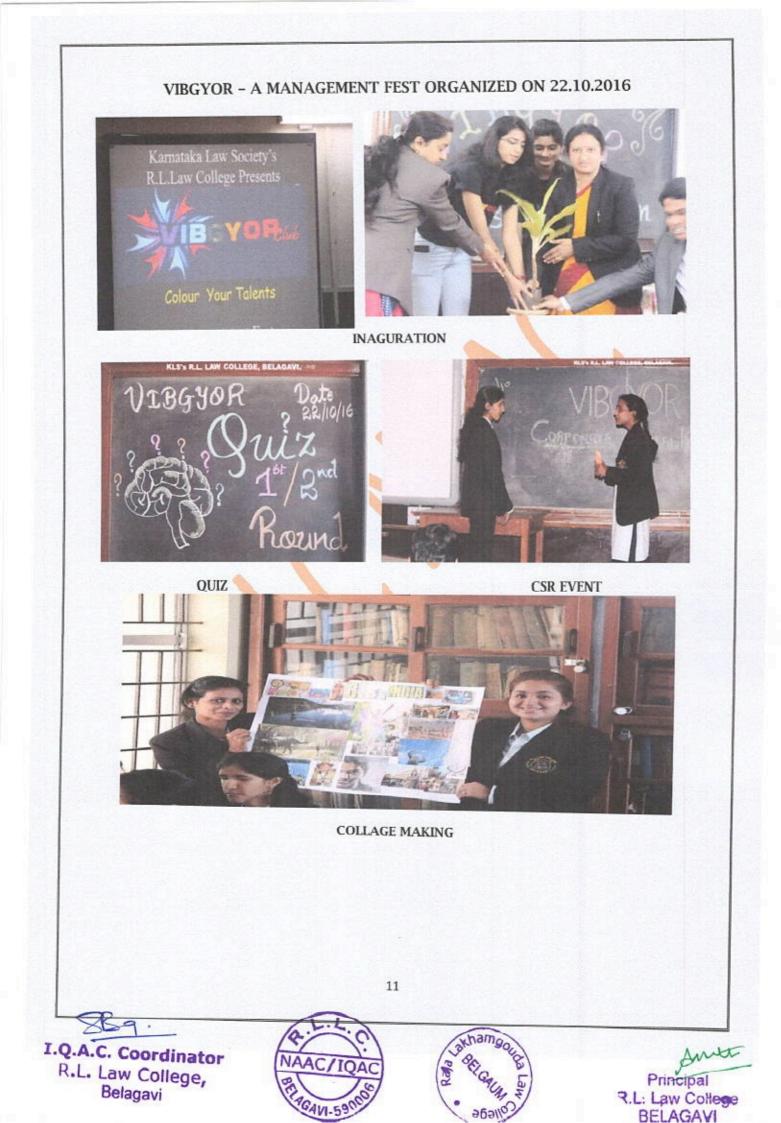

### 2016-2017

VARIOUS JAYATHIS CELEBRATED AND EVENTS ORGANIZED IN THE YEAR 2016-17 TO PROVIDE AN ENVIRONMENT FOR THE STUDENTS TO PROMOTE TOLERANCE AND HARMONY TOWARDS CULTURAL, REGIONAL, LINGUISTIC, COMMUNAL SOCIO-ECONOMIC AND OTHER DIVERSITIES