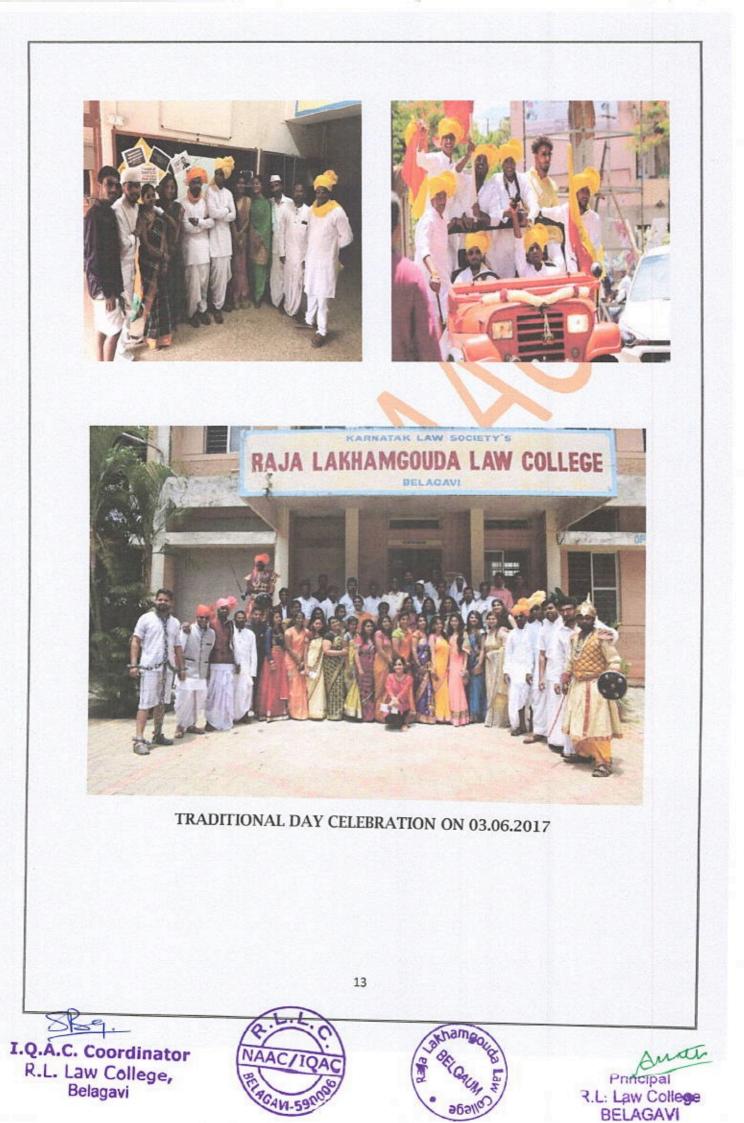

### 2015-16

VARIOUS JAYATHIS CELEBRATED AND EVENTS ORGANIZED IN THE YEAR TO PROVIDE AN ENVIRONMENT FOR THE STUDENTS TO PROMOTE TOLERANCE AND HARMONY TOWARDS CULTURAL, REGIONAL, LINGUISTIC, COMMUNAL SOCIO-ECONOMIC AND OTHER DIVERSITIES