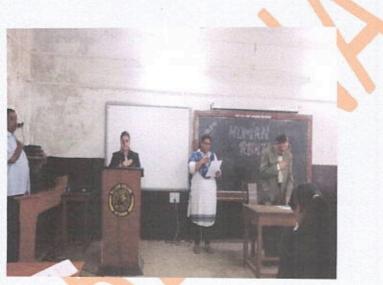

#### 7. HUMAN RIGHTS DAY CELEBRATION ON 10.12.2016 BY ADMINISTERING THE OATH

# Dr Samina Nahid Baig administered the oath to the students

8. STUDENTS CONDUCTED A TWO DAY SURVEY IN K. K. KOPPA ON 25.11.2016 TO IDENTIFY THE PROBLEMS FACED BY THE VILLAGERS

NAAC

Kamatak Law Society's **RAJA LAKHAMGOUDA LAW COLLEGE** Tilakwadi, BELAGAVI- 590 006.