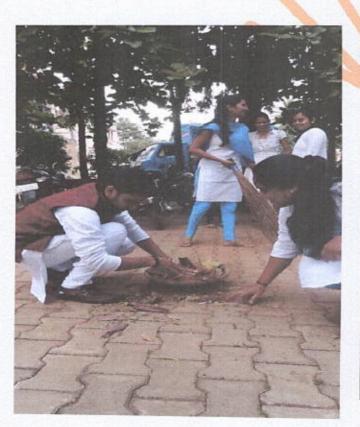

ON WITH KLE<br>HOSPITAL, BELAGAVI                                       | 11.05.2019 | 33          |
| 18.    | STUDENTS CONDUCTED 3 DAYS' SURVEY AT NESARGI VILLAGE                                                                  | 13.11.2019 | 34          |
| 19.    | LAW DAY CELEBRATION                                                                                                   | 26.11.2019 | 35          |







NAAC/IQA

BEIN



3 St Stangouda Law BELGAUM Ant I.Q.A.C. Coordinator R.L. Law College, Belagavi NAAC Principal SEIGAW-S R.L. Law College BELAGAVI



## 3. STUDENTS CONDUCTED A SURVEY AT MASTMARDI ON 07.05.2016 AND IDENTIFIED THE PROBLEMS OF THE VILLAGERS











NAAC













## 4. BLOOD DONATION CAMP ON 26.05.2016



#### 5. CAMPUS CLEANING DRIVE ON 2.10.2016







NAAC









#### 6. GUEST LECTURE ON SAVE WATER SAVE LIFE BY DR. ARATI BHANDARE ON 19.10.2016



#### 7. HUMAN RIGHTS DAY CELEBRATION ON 10.12.2016 BY ADMINISTERING THE OATH





# Dr Samina Nahid Baig administered the oath to the students









8. STUDENTS CONDUCTED A TWO DAY SURVEY IN K. K. KOPPA ON 25.11.2016 TO IDENTIFY THE PROBLEMS FACED BY THE VILLAGERS







NAAC











Kamatak Law Society's **RAJA LAKHAMGOUDA LAW COLLEGE** Tilakwadi, BELAGAVI- 590 006.



Ph:0831-2405501

Ref. KLS/RLLC/NB/2017

Date:20-02-2017

## NOTICE

It is to inform to all the students and teaching staff members that, **"Rescue!"** NGO, conducts **Moral Awareness Program** on Tuesday the **21<sup>st</sup> February 2017** from 9:00a.m. to 11:00 a.m. in Hall No.1. Attendance of all the students to th