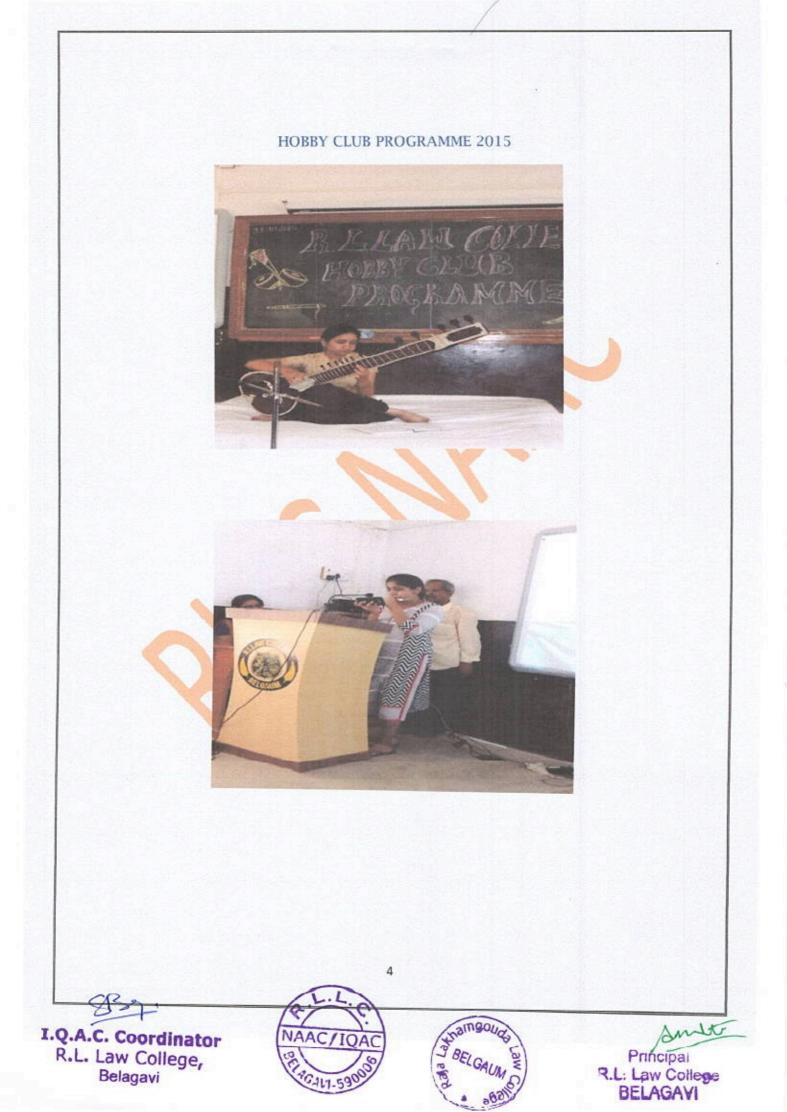

#### HOBBY CLUB NOTICE

This to inform all the members of the Hobby Club of R.L. Law college that Hobby Club is organising "SHOW YOUR TALENT " for Singing and Dancing (classical and contemporary) for the members of Hobby Club.

The member students are informed to give their names on or before 3rd November 2016 to the Hobby Club.

Jaming Mal Samina Nahid Baig (chairperson)

Sandhya the Principal

| Class   | Semester |     |       |    |   |    |     |      |      |   |
|---------|----------|-----|-------|----|---|----|-----|------|------|---|
|         | I        | п   | m     | IV | V | VI | VII | VIII | IX   | X |
| LLB     |          | 1   | -     |    |   |    |     |      | 123  |   |
| BALLB   |          |     |       |    |   |    | No. | 1316 | 100  | - |
| BBA LLB | 172      | Sal | 13:15 |    | 1 | 2  | 123 |      | 1000 | 1 |