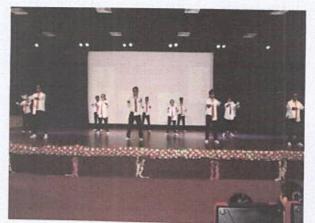

Auto Principal **R.L: Law College** BELAGAVI

STUDENTS PERFORMING AT THE CULTURAL PROGRAMME OF THE 6<sup>™</sup> M.K. NAMBYAR MEMORIAL NATIONAL LEVEL MOOT COURT COMPETITION ON 09.04.2016

8

GAWL 59