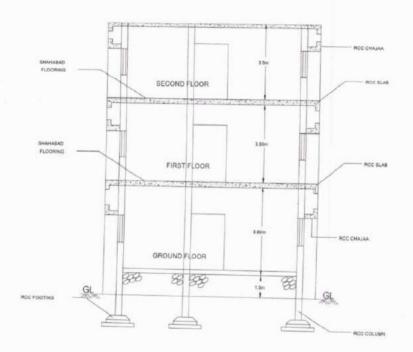

The Karnatak Law Society's Raja Lakhamgouda Law College is located in Tilakwadi, Belagavi, Karnataka. The infrastructure consists of the Administrative Building with 3 floors including Principal's Chamber, Office, Ladies' Room and a stack room. The adjacent building consists of 3 Floors which has classrooms with ICT tools. The Library Building four floors which includes the library, reading room, 2 classrooms with ICT facility and extra classrooms on the third floor.

The Platinum Jubilee building consists of the Staff room and the M.K. Nambyar Moot Court Hall on the 1<sup>st</sup> Floor and the K.K. Venugopal Auditorium on the 3<sup>rd</sup> Floor and the Gym in the basement. (The 2<sup>nd</sup> floor will be allotted to RLLC as there is increase in the students' strength and a division in the LL. B., Programme).

The college conducts Intra-college Annual Sports Meet on the playground situated behind the college. It allows the students to practice sports events and play during their leisure time. The college also has separate hostels for boys and girls nearby. Below the floor maps of the infrastructure facilities are attached.