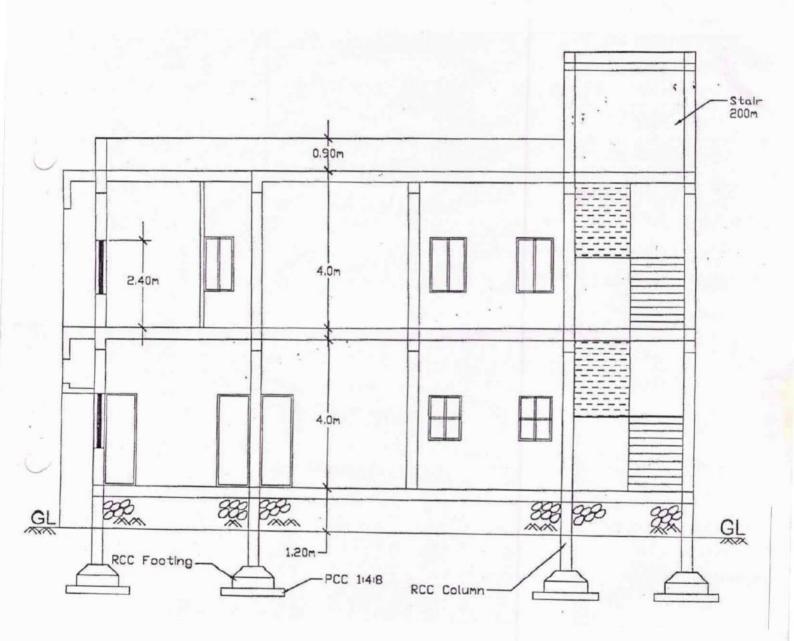

The Karnatak Law Society's Raja Lakhamgouda Law College is located in Tilakwadi, Belagavi, Karnataka. The infrastructure consists of the Administrative Building with 3 floors including Principal's Chamber, Office, Ladies' Room and a stack room. The adjacent building consists of 3 Floors which has classrooms with ICT tools. The Library Building four floors which includes the library, reading room, 2 classrooms with ICT facility and extra classrooms on the third floor.

The Platinum Jubilee building consists of the Staff room and the M.K. Nambyar Moot Court Hall on the 1<sup>st</sup> Floor and the K.K. Venugopal Auditorium on the 3<sup>rd</sup> Floor and the Gym in the basement. (The 2<sup>nd</sup> floor will be allotted to RLLC as there is increase in the students' strength and a division in the LL. B., Programme).

The college conducts Intra-college Annual Sports Meet on the playground situated behind the college. It allows the students to practice sports events and play during their leisure time. The college also has separate hostels for boys and girls nearby. Below the floor maps of the infrastructure facilities are attached.