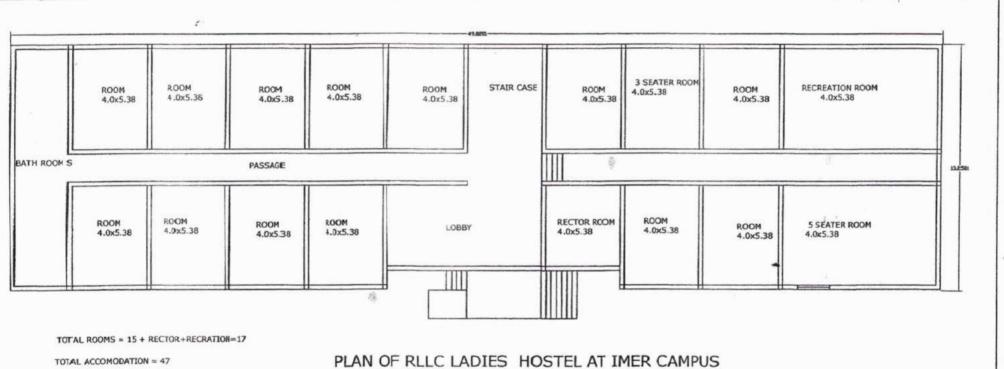

The college conducts Intra-college Annual Sports Meet on the playground situated behind the college. It allows the students to practice sports events and play during their leisure time. The college also has separate hostels for boys and girls nearby. Below the floor maps of the infrastructure facilities are attached.