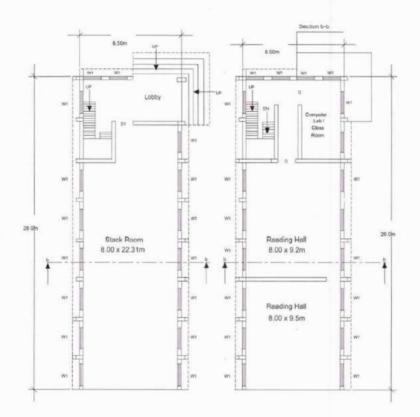

The Karnatak Law Society's Raja Lakhamgouda Law College is located in Tilakwadi, Belagavi, Karnataka. The infrastructure consists of the Administrative Building with 3 floors including Principal's Chamber, Office, Ladies' Room and a stack room. The adjacent building consists of 3 Floors which has classrooms with ICT tools. The Library Building four floors which includes the library, reading room, 2 classrooms with ICT facility and extra classrooms on the third floor.

The Platinum Jubilee building consists of the Staff room and the M.K. Nambyar Moot Court Hall on the 1<sup>st</sup> Floor and the K.K. Venugopal Auditorium on the 3<sup>rd</sup> Floor and the Gym in the basement. (The 2<sup>nd</sup> floor will be allotted to RLLC as there is increase in the students' strength and a division in the LL. B., Programme).

The college conducts Intra-college Annual Sports Meet on the playground situated behind the college. It allows the students to practice sports events and play during their leisure time. The college also has separate hostels for boys and girls nearby. Below the floor maps of the infrastructure facilities are attached.