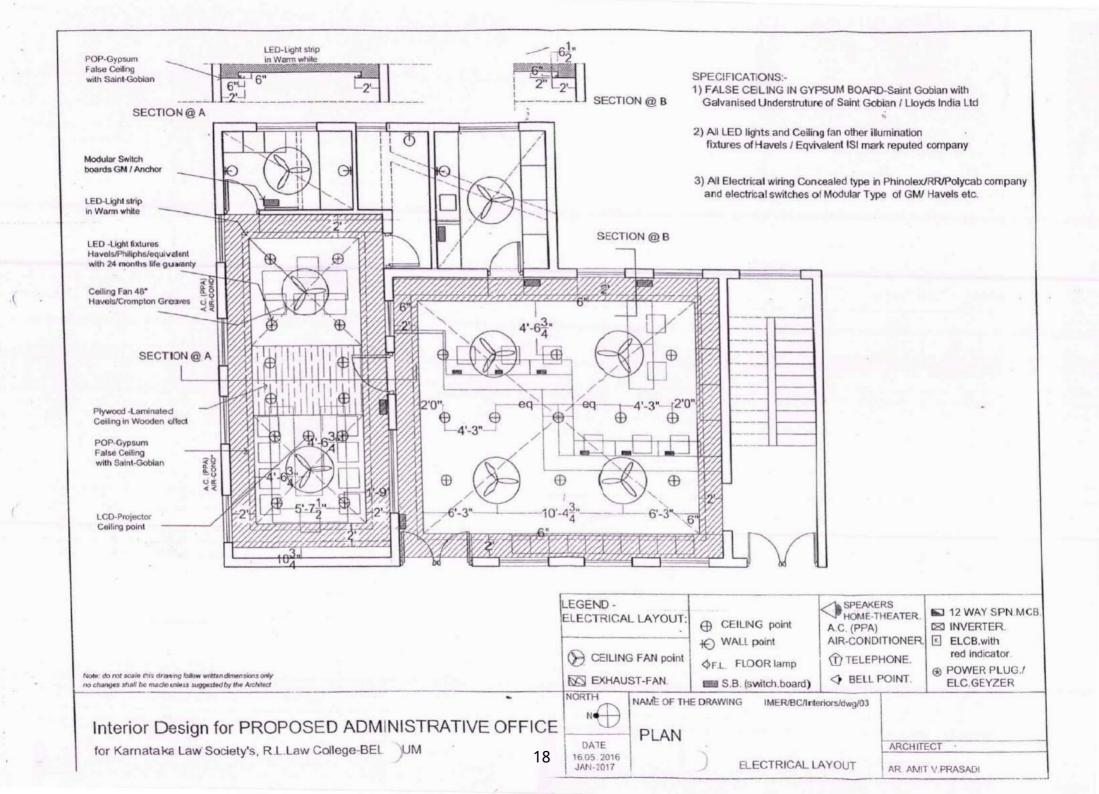

The Karnatak Law Society's Raja Lakhamgouda Law College is located in Tilakwadi, Belagavi, Karnataka. The infrastructure consists of the Administrative Building with 3 floors including Principal's Chamber, Office, Ladies' Room and a stack room. The adjacent building consists of 3 Floors which has classrooms with ICT tools. The Library Building four floors which includes the library, reading room, 2 classrooms with ICT facility and extra classrooms on the third floor.

The Platinum Jubilee building consists of the Staff room and the M.K. Nambyar Moot Court Hall on the 1<sup>st</sup> Floor and the K.K. Venugopal Auditorium on the 3<sup>rd</sup> Floor and the Gym in the basement. (The 2<sup>nd</sup> floor will be allotted to RLLC as there is increase in the students' strength and a division in the LL. B., Programme).

The college conducts Intra-college Annual Sports Meet on the playground situated behind the college. It allows the students to practice sports events and play during their leisure time. The college also has separate hostels for boys and girls nearby. Below the floor maps of the infrastructure facilities are attached.