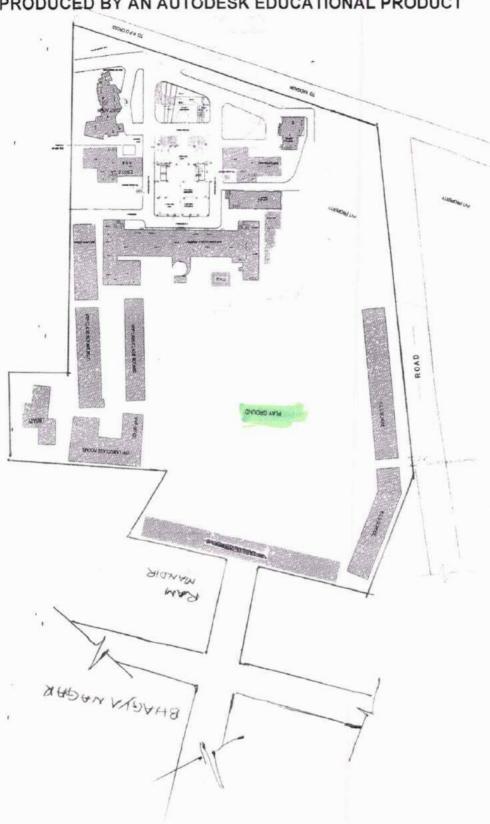

The Karnatak Law Society's Raja Lakhamgouda Law College is located in Tilakwadi, Belagavi, Karnataka. The infrastructure consists of the Administrative Building with 3 floors including Principal's Chamber, Office, Ladies' Room and a stack room. The adjacent building consists of 3 Floors which has classrooms with ICT tools. The Library Building four floors which includes the library, reading room, 2 classrooms with ICT facility and extra classrooms on the third floor.

The Platinum Jubilee building consists of the Staff room and the M.K. Nambyar Moot Court Hall on the 1<sup>st</sup> Floor and the K.K. Venugopal Auditorium on the 3<sup>rd</sup> Floor and the Gym in the basement. (The 2<sup>nd</sup> floor will be allotted to RLLC as there is increase in the students' strength and a division in the LL. B., Programme).

The college conducts Intra-college Annual Sports Meet on the playground situated behind the college. It allows the students to practice sports events and play during their leisure time. The college also has separate hostels for boys and girls nearby. Below the floor maps of the infrastructure facilities are attached.