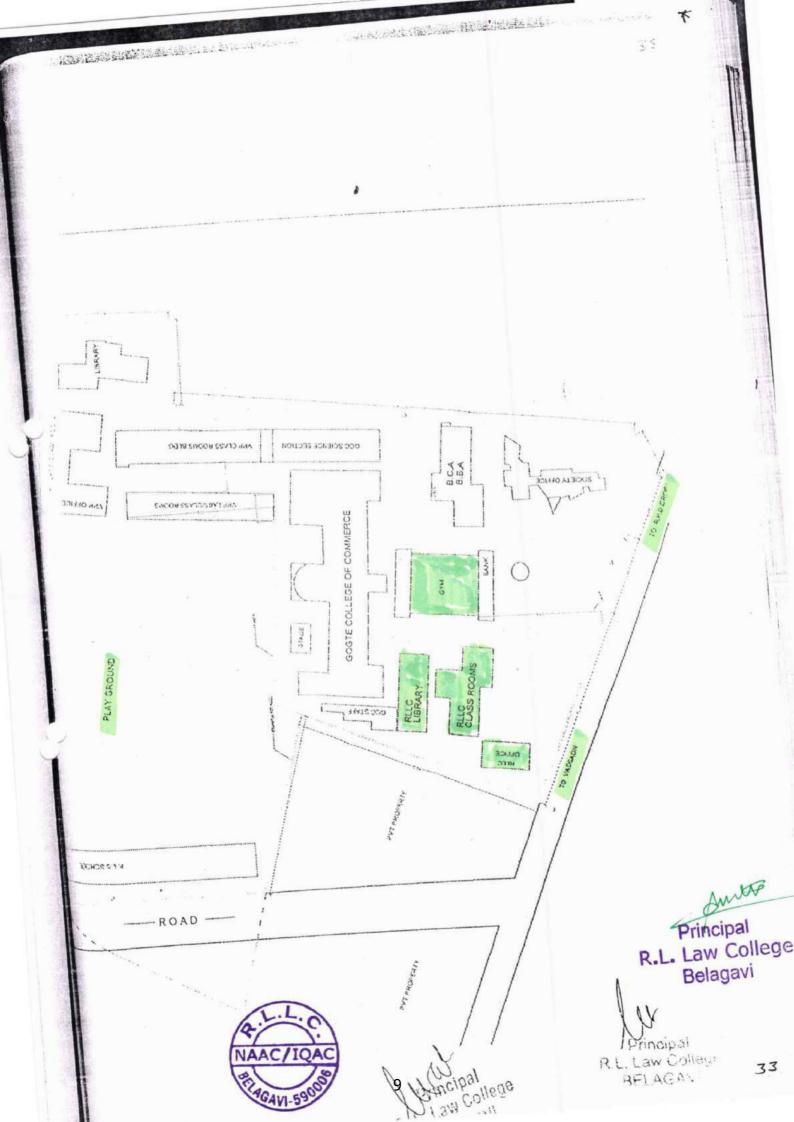

The Karnatak Law Society's Raja Lakhamgouda Law College is located in Tilakwadi, Belagavi, Karnataka. The infrastructure consists of the Administrative Building with 3 floors including Principal's Chamber, Office, Ladies' Room and a stack room. The adjacent building consists of 3 Floors which has classrooms with ICT tools. The Library Building four floors which includes the library, reading room, 2 classrooms with ICT facility and extra classrooms on the third floor.

The Platinum Jubilee building consists of the Staff room and the M.K. Nambyar Moot Court Hall on the 1<sup>st</sup> Floor and the K.K. Venugopal Auditorium on the 3<sup>rd</sup> Floor and the Gym in the basement. (The 2<sup>nd</sup> floor will be allotted to RLLC as there is increase in the students' strength and a division in the LL. B., Programme).

The college conducts Intra-college Annual Sports Meet on the playground situated behind the college. It allows the students to practice sports events and play during their leisure time. The college also has separate hostels for boys and girls nearby. Below the floor maps of the infrastructure facilities are attached.