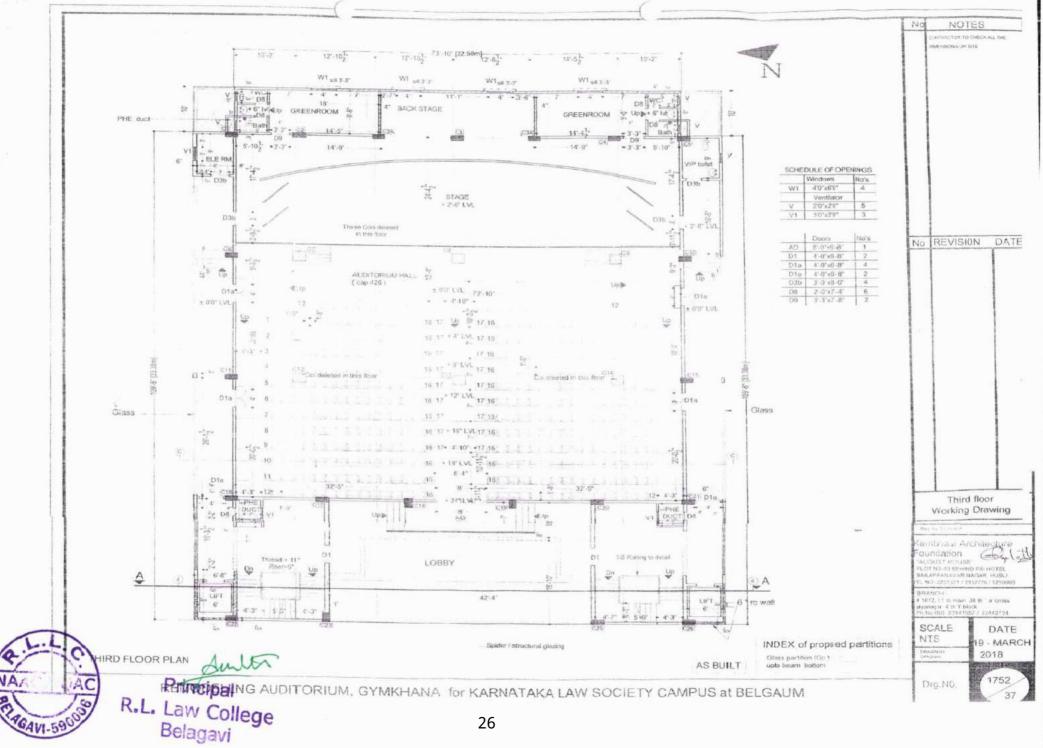

The Platinum Jubilee building consists of the Staff room and the M.K. Nambyar Moot Court Hall on the 1<sup>st</sup> Floor and the K.K. Venugopal Auditorium on the 3<sup>rd</sup> Floor and the Gym in the basement. (The 2<sup>nd</sup> floor will be allotted to RLLC as there is increase in the students' strength and a division in the LL. B., Programme).