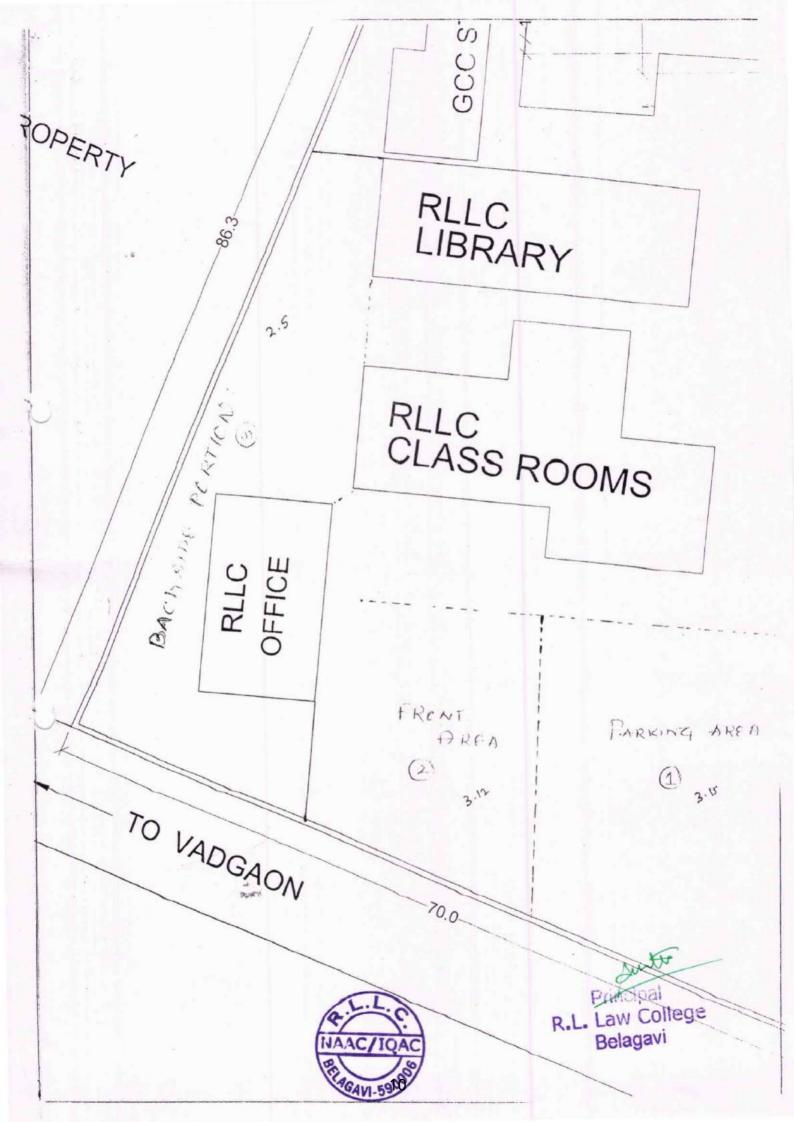

The Karnatak Law Society's Raja Lakhamgouda Law College is located in Tilakwadi, Belagavi, Karnataka. The infrastructure consists of the Administrative Building with 3 floors including Principal's Chamber, Office, Ladies' Room and a stack room. The adjacent building consists of 3 Floors which has classrooms with ICT tools. The Library Building four floors which includes the library, reading room, 2 classrooms with ICT facility and extra classrooms on the third floor.

The Platinum Jubilee building consists of the Staff room and the M.K. Nambyar Moot Court Hall on the 1<sup>st</sup> Floor and the K.K. Venugopal Auditorium on the 3<sup>rd</sup> Floor and the Gym in the basement. (The 2<sup>nd</sup> floor will be allotted to RLLC as there is increase in the students' strength and a division in the LL. B., Programme).

The college conducts Intra-college Annual Sports Meet on the playground situated behind the college. It allows the students to practice sports events and play during their leisure time. The college also has separate hostels for boys and girls nearby. Below the floor maps of the infrastructure facilities are attached.