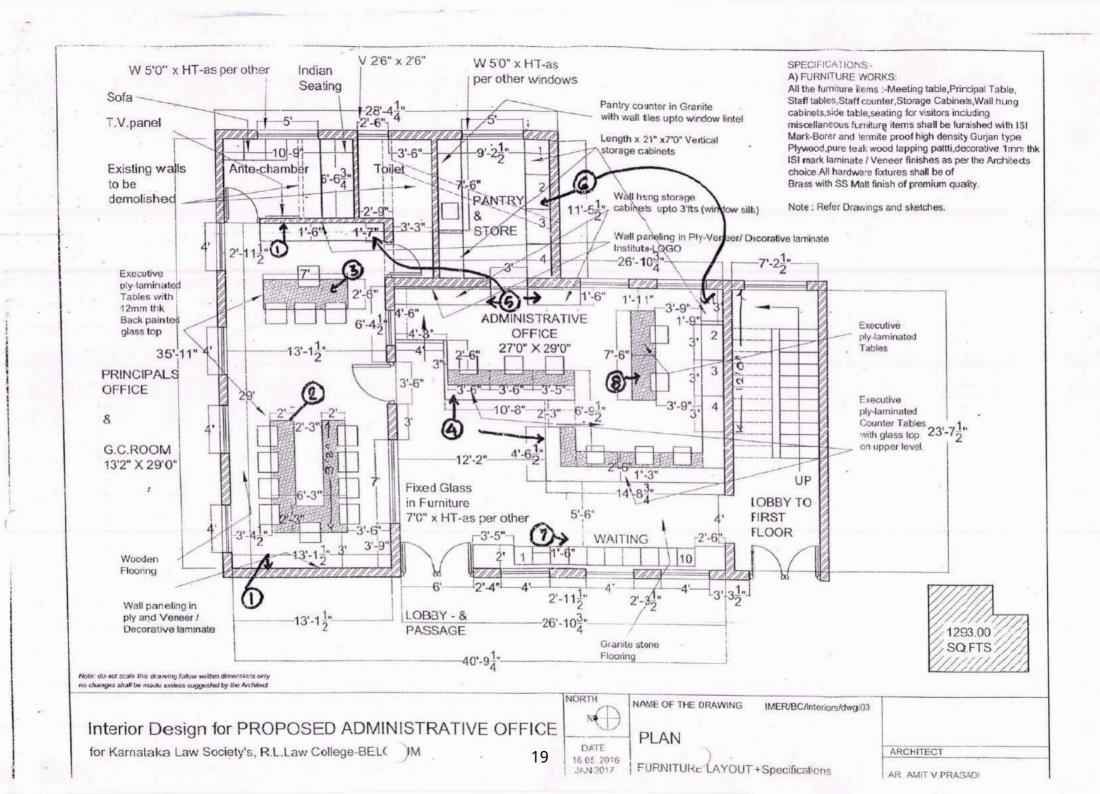

The Karnatak Law Society's Raja Lakhamgouda Law College is located in Tilakwadi, Belagavi, Karnataka. The infrastructure consists of the Administrative Building with 3 floors including Principal's Chamber, Office, Ladies' Room and a stack room. The adjacent building consists of 3 Floors which has classrooms with ICT tools. The Library Building four floors which includes the library, reading room, 2 classrooms with ICT facility and extra classrooms on the third floor.

The Platinum Jubilee building consists of the Staff room and the M.K. Nambyar Moot Court Hall on the 1<sup>st</sup> Floor and the K.K. Venugopal Auditorium on the 3<sup>rd</sup> Floor and the Gym in the basement. (The 2<sup>nd</sup> floor will be allotted to RLLC as there is increase in the students' strength and a division in the LL. B., Programme).

The college conducts Intra-college Annual Sports Meet on the playground situated behind the college. It allows the students to practice sports events and play during their leisure time. The college also has separate hostels for boys and girls nearby. Below the floor maps of the infrastructure facilities are attached.