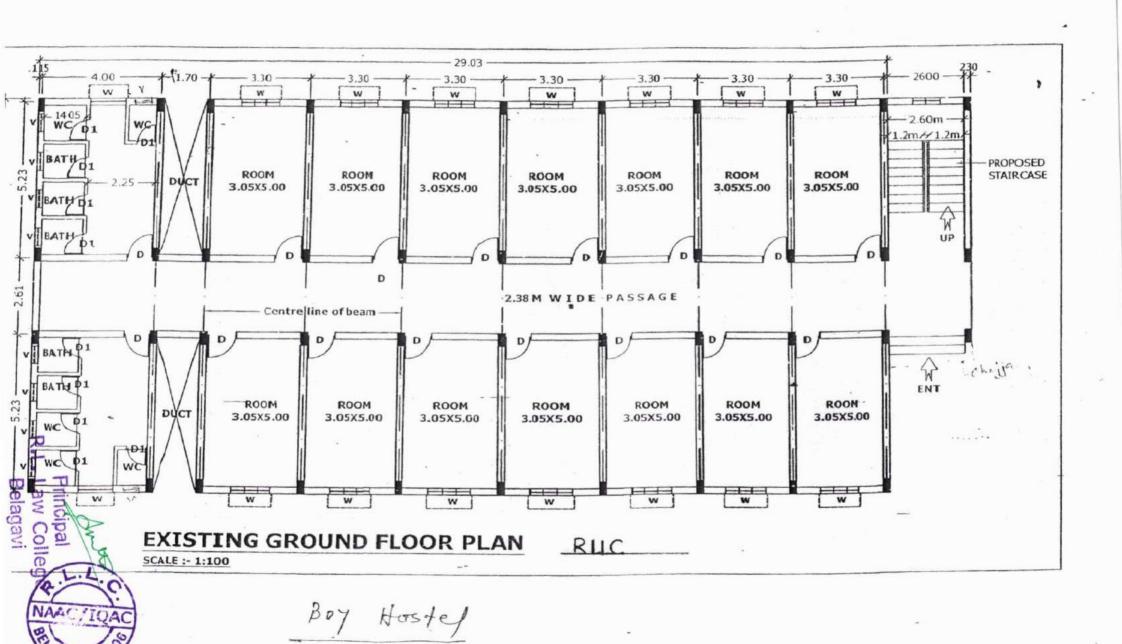

The college conducts Intra-college Annual Sports Meet on the playground situated behind the college. It allows the students to practice sports events and play during their leisure time. The college also has separate hostels for boys and girls nearby. Below the floor maps of the infrastructure facilities are attached.