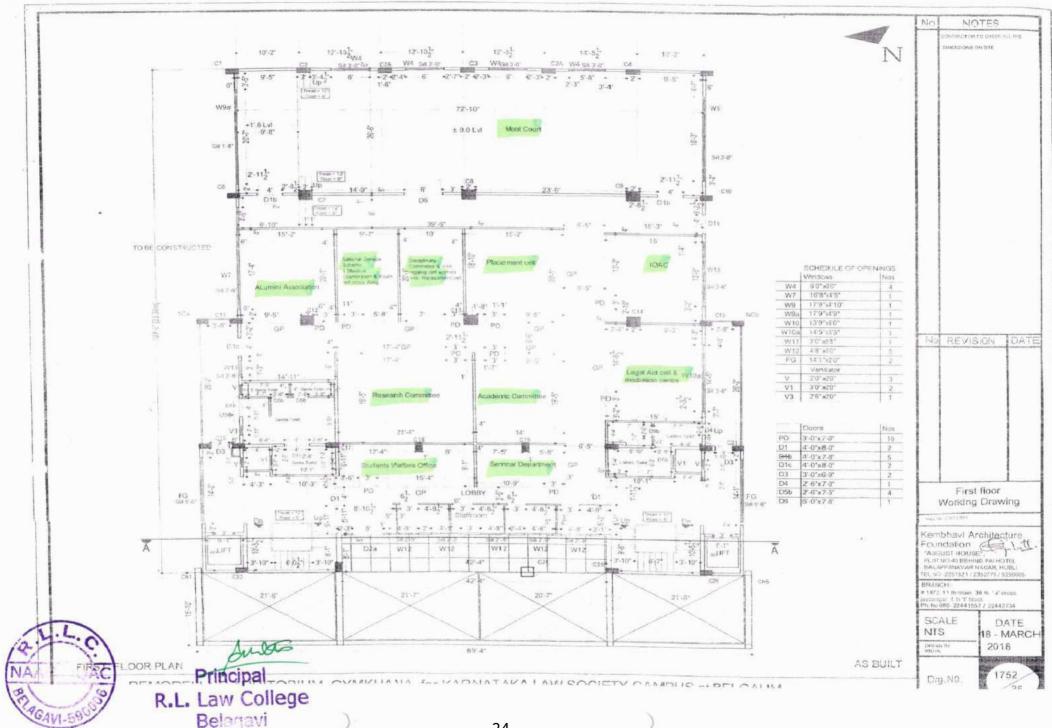

|          | 1752/ str 30  |   |
| <ol><li>R.C.C. Details at Beam layout for T.F Top</li></ol>             |          | 1752/ str 31  |   |
| 7. R.C.C. Details of U.G.W.T.                                           |          | 1752/ str 35  |   |
| 8. R.C.C. Details of Basement bottom and Plinth level                   |          | 1752/ str 36  |   |
|                                                                         |          |               |   |
| ROOF TRUSSES                                                            |          |               |   |
| ROOF TRUSSES     Configuration of Roof Truss                            |          | 01            |   |

REMODELLING AUDITORIUM, GYMKHANA for KARNATAKA LAW SOCIETY CAMPUS at BELGAUM

R.L. Law College Belagavi





### RAJA LAKHAMGOUDA LAW COLLEGE, BELAGAVI



(AFFILIATED TO KARNATAKA STATE LAW UNIVERSITY, HUBBALLI & RECOGNISED BY BAR COUNCIL OF INDIA)

# R. L. LAW COLLEGE PLATINUM JUBILEE BUILDING AUDITORIUM III-FLOOR MAP





### RAJA LAKHAMGOUDA LAW COLLEGE, BELAGAVI





## R. L. LAW COLLEGE

# BOYS HOSTEL LOCATION PLAN









### RAJA LAKHAMGOUDA LAW COLLEGE, BELAGAVI





## R. L. LAW COLLEGE

# GIRLS HOSTEL LOCATION PLAN