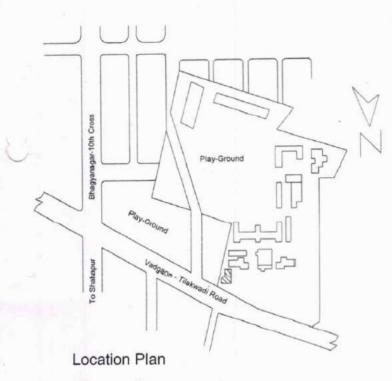

The Karnatak Law Society's Raja Lakhamgouda Law College is located in Tilakwadi, Belagavi, Karnataka. The infrastructure consists of the Administrative Building with 3 floors including Principal's Chamber, Office, Ladies' Room and a stack room. The adjacent building consists of 3 Floors which has classrooms with ICT tools. The Library Building four floors which includes the library, reading room, 2 classrooms with ICT facility and extra classrooms on the third floor.

The college conducts Intra-college Annual Sports Meet on the playground situated behind the college. It allows the students to practice sports events and play during their leisure time. The college also has separate hostels for boys and girls nearby. Below the floor maps of the infrastructure facilities are attached.