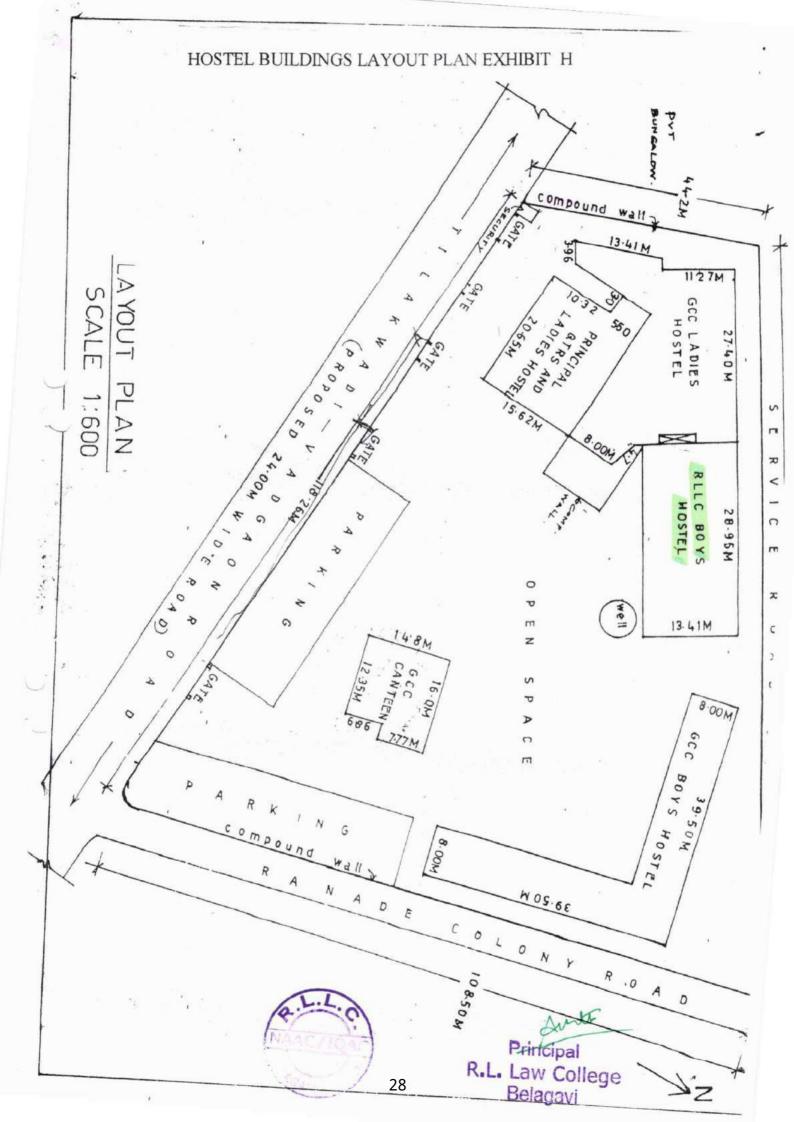

The college conducts Intra-college Annual Sports Meet on the playground situated behind the college. It allows the students to practice sports events and play during their leisure time. The college also has separate hostels for boys and girls nearby. Below the floor maps of the infrastructure facilities are attached.