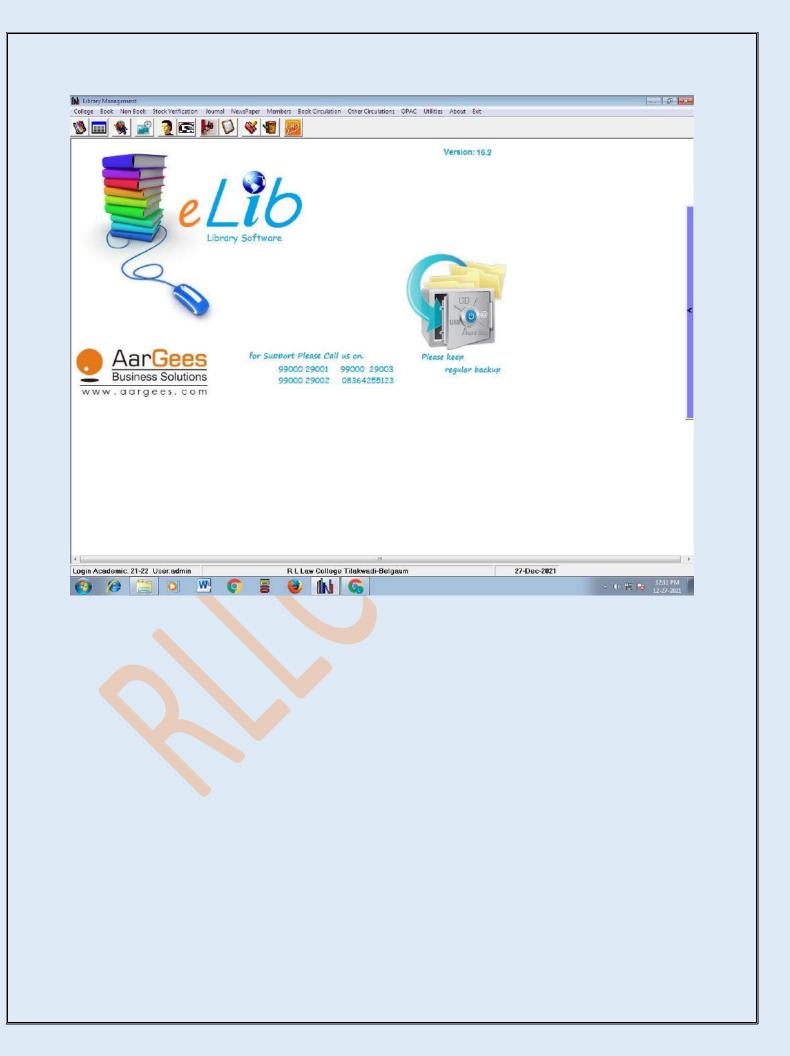

# METRIC NO. 4.2.1 – LIBRARY IS AUTOMATED USING INTEGRATED LIBRARY MANAGEMENT SYSTEM (ILMS)

#### **DETAILS**

| YEAR      | Name of ILMS<br>software | Nature of<br>automation<br>(fully or<br>partially) | Version | Year of<br>Automation |
|-----------|--------------------------|----------------------------------------------------|---------|-----------------------|
| 2015-2016 | E- Lib Software          | Partially                                          | 8.0     | 2015                  |
| 2016-2017 | E- Lib Software          | Partially                                          | 8.0     | 2015                  |
| 2017-2018 | E- Lib Software          | Fully                                              | 8.0     | 2015                  |
| 2018-2019 | E- Lib Software          | Fully                                              | 16.2    | 2015                  |
| 2019-2020 | E- Lib Software          | Fully                                              | 16.2    | 2015                  |