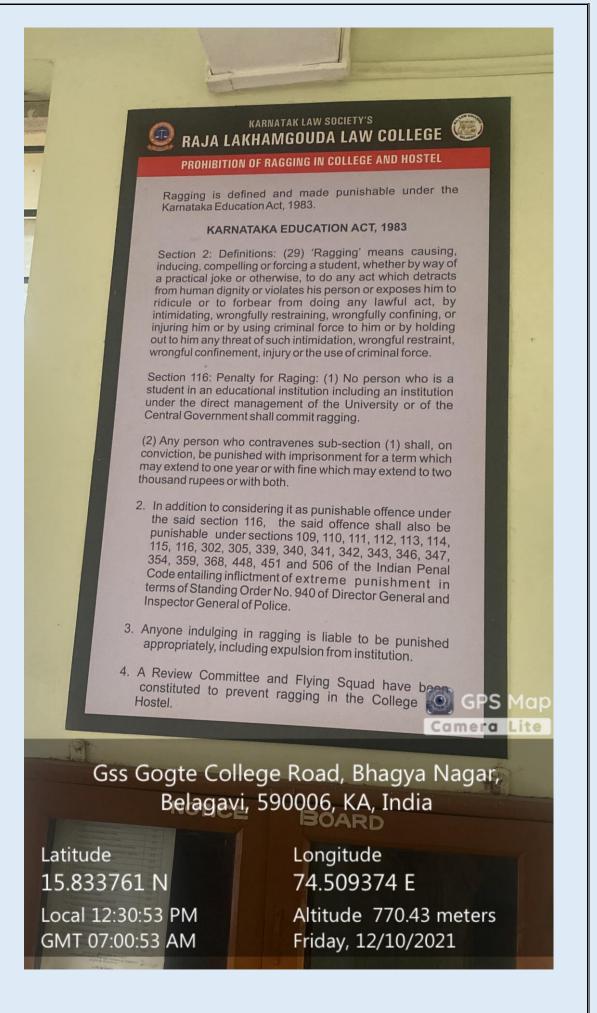

The Karnataka Education Act of 1983, ragging is a criminal offense and punishable with one-year imprisonment.

The Supreme Court of India has also defined ragging as a criminal offense.

The guidelines have been displayed at the prominent places in the college to bring it to the notice of the students.