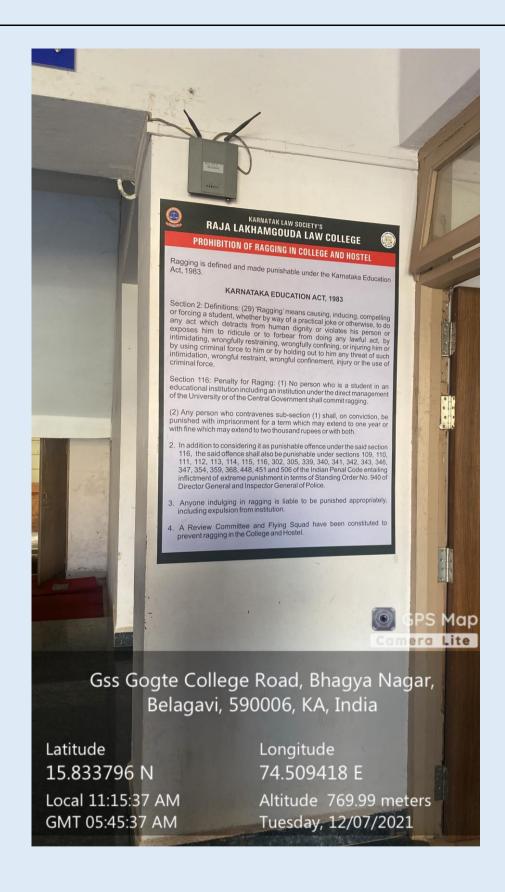

The Karnataka Education Act of 1983, ragging is a criminal offense and punishable with one-year imprisonment.

The Supreme Court of India has also defined ragging as a criminal offense.

The guidelines have been displayed at the prominent places in the college to bring it to the notice of the students.