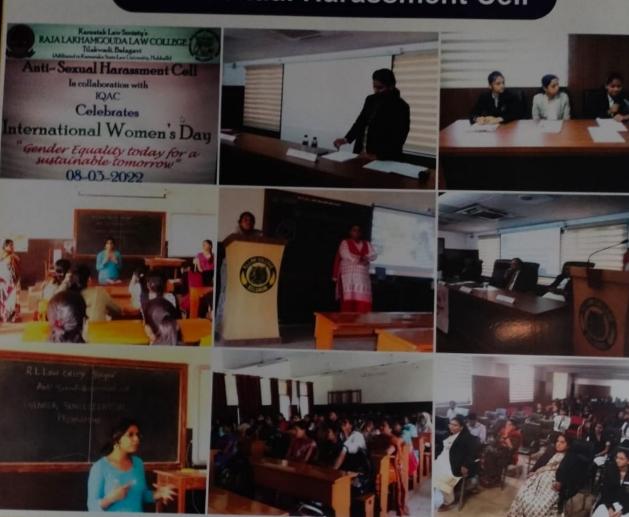

### LIBRARY BUILDING

d. WORKSHOP ON ANTI SEXUAL HARASSMENT SENSITIZATION ON 02-09-22 (IN COORDINATION WITH ANTI SEXUAL HARASSMENT CELL)

- e. Conducted A Workshop on Mensural Health and Hygiene for RLLC Women Staff and Students Sponsored By Global Hunt Foundation 17.9.2022
- f. Two SCC Online Training for Staff and Students- 20/12/2022 and 3/7/2023