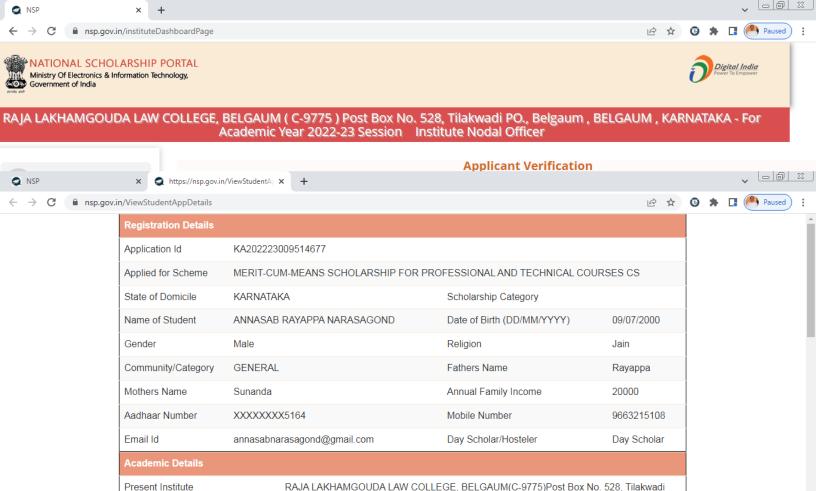

## RAJA LAKHAMGOUDA LAW COLLEGE, BELGAUM (C-9775) Post Box No. 528, Tilakwadi PO., Belgaum, BELGAUM, KARNATAKA - For Academic Year 2022-23 Session Institute Nodal Officer

| KA202223009514677                  |                                                                                                          |                                                                                                                                                       |
|------------------------------------|----------------------------------------------------------------------------------------------------------|-------------------------------------------------------------------------------------------------------------------------------------------------------|
| NA202223009314011                  |                                                                                                          |                                                                                                                                                       |
| MERIT-CUM-MEANS SCHOLARSHIP FOR PR | ROFESSIONAL AND TECHNICAL CO                                                                             | URSES CS                                                                                                                                              |
| KARNATAKA                          | Scholarship Category                                                                                     |                                                                                                                                                       |
| ANNASAB RAYAPPA NARASAGOND         | Date of Birth (DD/MM/YYYY)                                                                               | 09/07/2000                                                                                                                                            |
| Male                               | Religion                                                                                                 | Jain                                                                                                                                                  |
| GENERAL                            | Fathers Name                                                                                             | Rayappa                                                                                                                                               |
| Sunanda                            | Annual Family Income                                                                                     | 20000                                                                                                                                                 |
| XXXXXXXX5164                       | Mobile Number                                                                                            | 9663215108                                                                                                                                            |
| annasabnarasagond@gmail.com        | Day Scholar/Hosteler                                                                                     | Day Scholar                                                                                                                                           |
|                                    |                                                                                                          |                                                                                                                                                       |
| DA IA LAKHAMCOUDA LAW COLI         | ECE BELCALIM/C 0775)Post Box N                                                                           | lo 529 Tilahwadi                                                                                                                                      |
|                                    | KARNATAKA  ANNASAB RAYAPPA NARASAGOND  Male  GENERAL  Sunanda  XXXXXXXX5164  annasabnarasagond@gmail.com | ANNASAB RAYAPPA NARASAGOND Date of Birth (DD/MM/YYYY)  Male Religion  GENERAL Fathers Name  Sunanda Annual Family Income  XXXXXXXXX5164 Mobile Number |