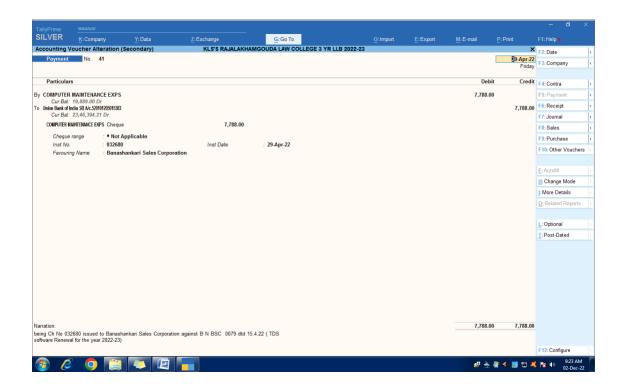

0 - 20 Pattern) | Kannada Kali (Non-Kanndiga)                                        | 400  |        |
| 5 | 5 Year B.A. LL.B. (MajMin Sys) | II Semester (80 - 20 Pattern) | MAJOR (PAPER-2): Economics (Money Banking and International Trade) | 400  |        |
| 5 | 5 Year B.A. LL.B. (MajMin Sys) | II Semester (80 - 20 Pattern) | Minor - I-2 Sociology (Indian Society:Continuity and Change)       | 400  |        |
| 7 | 5 Year B.A. LL.B. (MajMin Sys) | II Semester (80 - 20 Pattern) | Minor - II-2 Political Science (Organisation and Institution)      | 400  |        |
| 3 | 5 Year B.A. LL.B. (MajMin Sys) | II Semester (80 - 20 Pattern) | Law of Torts                                                       | 400  |        |

Total: Amount To Pay:



















#### **TDS SOFTWARE RENEWAL**



#### **TALLY SOFTWARE PAYMENT**



#### **SARAL TDS RENEWAL**













#### RAJA LAKHAMGOUDA LAW COLLEGE, BELGAUM (C-9775) Post Box No. 528, Tilakwadi PO., Belgaum, BELGAUM, KARNATAKA - For Academic Year 2021-22 Session Institute Nodal Officer



Institutes which are displayed in the wrong district can correct their district

1:- From Academic Year 2022-23, all INOs are required to give their AADHAAR information while updating their profile, which will be verified from the UIDAI. NSP does not store AADHAAR on the portal.

2:- INO is advised to carefully enter AADHAAR related information (ie AADHAAR number, Name, Gender, Mobile Number & Date of Birth), as mentioned in her/his Aadhaar card. In case verification fails in first attempt, NSP will automatically try to verify AADHAAR relate