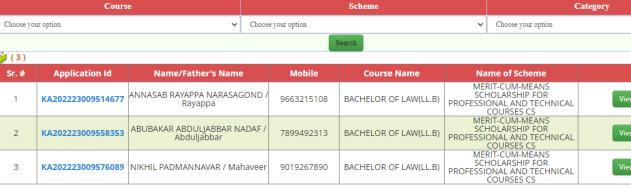

## RAJA LAKHAMGOUDA LAW COLLEGE, BELGAUM (C-9775) Post Box No. 528, Tilakwadi PO., Belgaum, BELGAUM, KARNATAKA - For Academic Year 2022-23 Session Institute Nodal Officer

| KA202223009514677                  |                                                                                                          |                                                                                                                                                       |
|------------------------------------|----------------------------------------------------------------------------------------------------------|-------------------------------------------------------------------------------------------------------------------------------------------------------|
| NA202223009314011                  |                                                                                                          |                                                                                                                                                       |
| MERIT-CUM-MEANS SCHOLARSHIP FOR PR | ROFESSIONAL AND TECHNICAL CO                                                                             | URSES CS                                                                                                                                              |
| KARNATAKA                          | Scholarship Category                                                                                     |                                                                                                                                                       |
| ANNASAB RAYAPPA NARASAGOND         | Date of Birth (DD/MM/YYYY)                                                                               | 09/07/2000                                                                                                                                            |
| Male                               | Religion                                                                                                 | Jain                                                                                                                                                  |
| GENERAL                            | Fathers Name                                                                                             | Rayappa                                                                                                                                               |
| Sunanda                            | Annual Family Income                                                                                     | 20000                                                                                                                                                 |
| XXXXXXXX5164                       | Mobile Number                                                                                            | 9663215108                                                                                                                                            |
| annasabnarasagond@gmail.com        | Day Scholar/Hosteler                                                                                     | Day Scholar                                                                                                                                           |
|                                    |                                                                                                          |                                                                                                                                                       |
| DA IA LAKHAMCOUDA LAW COLI         | ECE BELCALIM/C 0775)Post Box N                                                                           | lo 529 Tilahwadi                                                                                                                                      |
|                                    | KARNATAKA  ANNASAB RAYAPPA NARASAGOND  Male  GENERAL  Sunanda  XXXXXXXX5164  annasabnarasagond@gmail.com | ANNASAB RAYAPPA NARASAGOND Date of Birth (DD/MM/YYYY)  Male Religion  GENERAL Fathers Name  Sunanda Annual Family Income  XXXXXXXXX5164 Mobile Number |

| Application Verification Form |                                    |                                     |            |  |
|-------------------------------|------------------------------------|-------------------------------------|------------|--|
| Registration Details          |                                    |                                     |            |  |
| Application Id                | KA202223009514677                  | Form Submission date                | 29/11/2022 |  |
| Applied for Scheme            | MERIT-CUM-MEANS SCHOLARSHIP FOR PR | OFESSIONAL AND TECHNICAL COURSES CS |            |  |
| State of Domicile             | KARNATAKA                          | Scholarship Category                |            |  |
| Name of Student               | ANNASAB RAYAPPA NARASAGOND         | Date of Birth (DD/MM/YYYY)          | 09/07/2000 |  |
| Gender                        | Male                               | Religion                            | Jain       |  |