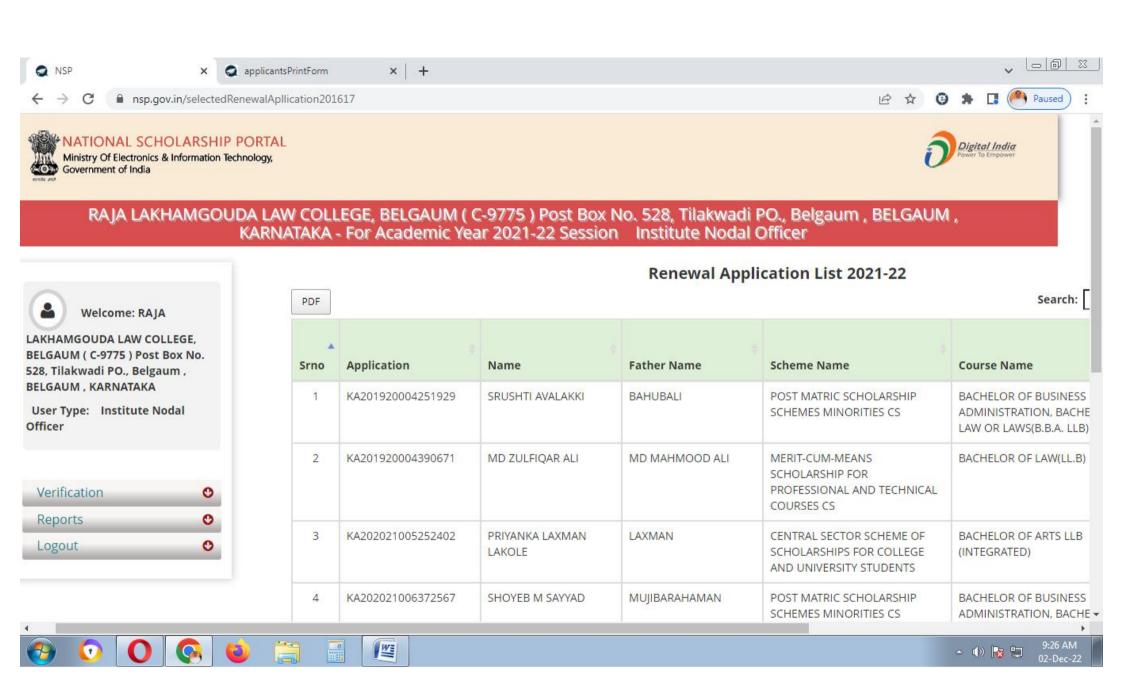

| Srno | Application       | Name                      | Father Name    | Scheme Name                                                                    | Course Name                                                              |
|------|-------------------|---------------------------|----------------|--------------------------------------------------------------------------------|--------------------------------------------------------------------------|
| 1    | KA201920004251929 | SRUSHTI AVALAKKI          | BAHUBALI       | POST MATRIC SCHOLARSHIP<br>SCHEMES MINORITIES CS                               | BACHELOR OF BUSINESS<br>ADMINISTRATION, BACHE<br>LAW OR LAWS(B.B.A. LLB) |
| 2    | KA201920004390671 | MD ZULFIQAR ALI           | MD MAHMOOD ALI | MERIT-CUM-MEANS<br>SCHOLARSHIP FOR<br>PROFESSIONAL AND TECHNICAL<br>COURSES CS | BACHELOR OF LAW(LL.B)                                                    |
| 3    | KA202021005252402 | PRIYANKA LAXMAN<br>LAKOLE | LAXMAN         | CENTRAL SECTOR SCHEME OF SCHOLARSHIPS FOR COLLEGE AND UNIVERSITY STUDENTS      | BACHELOR OF ARTS LLB<br>(INTEGRATED)                                     |
| 4    | KA202021006372567 | SHOYEB M SAYYAD           | MUJIBARAHAMAN  | POST MATRIC SCHOLARSHIP<br>SCHEMES MINORITIES CS                               | BACHELOR OF BUSINESS<br>ADMINISTRATION, BACHE ▼                          |