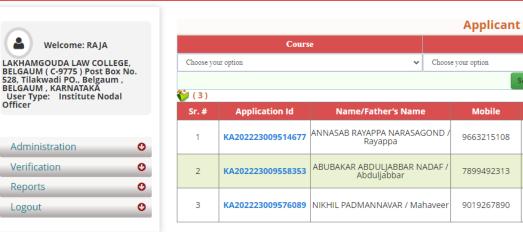

P Institute Statistics for all Schemes-AY 2022-23

Institute Nodal officers are requested to reject any verified/unverified applic

Welcome RAJA LAKHAMGOUDA LAW COLLEGE, BELGAUM ( C-9775 ) Post Box No. 528, Tilakwadi PO., Belgaum , BELGAUM , KARNATAKA

| Srno | Application       | Name                      | Father Name    | Scheme Name                                                                    | Course Name                                                              |
|------|-------------------|---------------------------|----------------|--------------------------------------------------------------------------------|--------------------------------------------------------------------------|
| 1    | KA201920004251929 | SRUSHTI AVALAKKI          | BAHUBALI       | POST MATRIC SCHOLARSHIP<br>SCHEMES MINORITIES CS                               | BACHELOR OF BUSINESS<br>ADMINISTRATION, BACHE<br>LAW OR LAWS(B.B.A. LLB) |
| 2    | KA201920004390671 | MD ZULFIQAR ALI           | MD MAHMOOD ALI | MERIT-CUM-MEANS<br>SCHOLARSHIP FOR<br>PROFESSIONAL AND TECHNICAL<br>COURSES CS | BACHELOR OF LAW(LL.B)                                                    |
| 3    | KA202021005252402 | PRIYANKA LAXMAN<br>LAKOLE | LAXMAN         | CENTRAL SECTOR SCHEME OF SCHOLARSHIPS FOR COLLEGE AND UNIVERSITY STUDENTS      | BACHELOR OF ARTS LLB<br>(INTEGRATED)                                     |
| 4    | KA202021006372567 | SHOYEB M SAYYAD           | MUJIBARAHAMAN  | POST MATRIC SCHOLARSHIP<br>SCHEMES MINORITIES CS                               | BACHELOR OF BUSINESS<br>ADMINISTRATION, BACHE ▼                          |