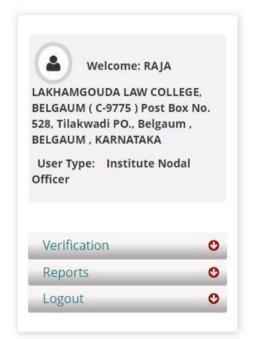

RAJA LAKHAMGOUDA LAW COLLEGE, BELGAUM (C-9775) Post Box No. 528, Tilakwadi PO., Belgaum, BELGAUM, KARNATAKA - For Academic Year 2021-22 Session Institute Nodal Officer

Government of India

Institutes which are displayed in the wrong district can correct their district

Institute Nodal officers are requested to reject any verified/unverified applic

Welcome RAJA LAKHAMGOUDA LAW COLLEGE, BELGAUM (C-9775) Post Box No. 528, Tilakwadi PO., Belgaum, BELGAUM, KARNATAKA

P Institute Statistics for all Schemes-AY 2022-23

Institute Nodal officers are requested to reject any verified/unverified applic

Welcome RAJA LAKHAMGOUDA LAW COLLEGE, BELGAUM ( C-9775 ) Post Box No. 528, Tilakwadi PO., Belgaum , BELGAUM , KARNATAKA