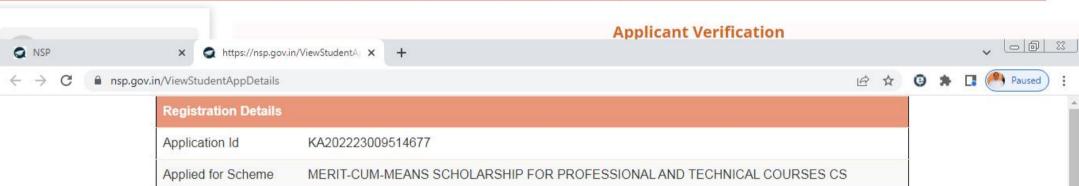

## RAJA LAKHAMGOUDA LAW COLLEGE, BELGAUM (C-9775) Post Box No. 528, Tilakwadi PO., Belgaum, BELGAUM, KARNATAKA - For Academic Year 2022-23 Session Institute Nodal Officer

| KA202223009514677                  |                                                                                                          |                                                                                                                                                       |
|------------------------------------|----------------------------------------------------------------------------------------------------------|-------------------------------------------------------------------------------------------------------------------------------------------------------|
| NA202223009314011                  |                                                                                                          |                                                                                                                                                       |
| MERIT-CUM-MEANS SCHOLARSHIP FOR PR | ROFESSIONAL AND TECHNICAL CO                                                                             | URSES CS                                                                                                                                              |
| KARNATAKA                          | Scholarship Category                                                                                     |                                                                                                                                                       |
| ANNASAB RAYAPPA NARASAGOND         | Date of Birth (DD/MM/YYYY)                                                                               | 09/07/2000                                                                                                                                            |
| Male                               | Religion                                                                                                 | Jain                                                                                                                                                  |
| GENERAL                            | Fathers Name                                                                                             | Rayappa                                                                                                                                               |
| Sunanda                            | Annual Family Income                                                                                     | 20000                                                                                                                                                 |
| XXXXXXXX5164                       | Mobile Number                                                                                            | 9663215108                                                                                                                                            |
| annasabnarasagond@gmail.com        | Day Scholar/Hosteler                                                                                     | Day Scholar                                                                                                                                           |
|                                    |                                                                                                          |                                                                                                                                                       |
| DA IA LAKHAMCOUDA LAW COLI         | ECE BELCALIM/C 0775)Post Box N                                                                           | lo 529 Tilahwadi                                                                                                                                      |
|                                    | KARNATAKA  ANNASAB RAYAPPA NARASAGOND  Male  GENERAL  Sunanda  XXXXXXXX5164  annasabnarasagond@gmail.com | ANNASAB RAYAPPA NARASAGOND Date of Birth (DD/MM/YYYY)  Male Religion  GENERAL Fathers Name  Sunanda Annual Family Income  XXXXXXXXX5164 Mobile Number |

| Application Verification Form |                                    |                                     |            |  |
|-------------------------------|------------------------------------|-------------------------------------|------------|--|
| Registration Details          |                                    |                                     |            |  |
| Application Id                | KA202223009514677                  | Form Submission date                | 29/11/2022 |  |
| Applied for Scheme            | MERIT-CUM-MEANS SCHOLARSHIP FOR PR | OFESSIONAL AND TECHNICAL COURSES CS |            |  |
| State of Domicile             | KARNATAKA                          | Scholarship Category                |            |  |
| Name of Student               | ANNASAB RAYAPPA NARASAGOND         | Date of Birth (DD/MM/YYYY)          | 09/07/2000 |  |
| Gender                        | Male                               | Religion                            | Jain       |  |