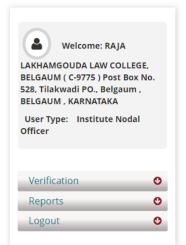

Institute Nodal officers are requested to reject any verified/unverified applic

Welcome RAJA LAKHAMGOUDA LAW COLLEGE, BELGAUM (C-9775) Post Box No. 528, Tilakwadi PO., Belgaum, BELGAUM, KARNATAKA

P Institute Statistics for all Schemes-AY 2022-23

Institute Nodal officers are requested to reject any verified/unverified applic

Welcome RAJA LAKHAMGOUDA LAW COLLEGE, BELGAUM ( C-9775 ) Post Box No. 528, Tilakwadi PO., Belgaum , BELGAUM , KARNATAKA