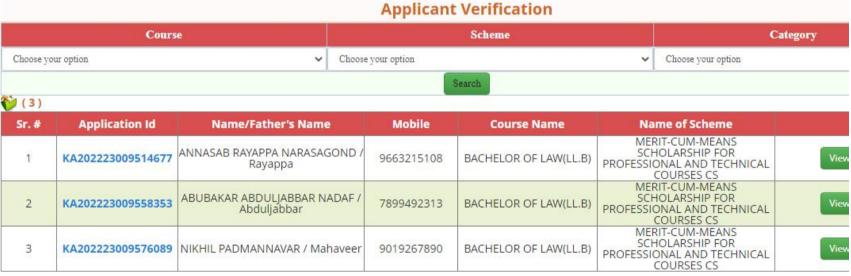

## RAJA LAKHAMGOUDA LAW COLLEGE, BELGAUM (C-9775) Post Box No. 528, Tilakwadi PO., Belgaum, BELGAUM, KARNATAKA - For Academic Year 2022-23 Session Institute Nodal Officer

| KA202223009514677                  |                                                                                                          |                                                                                                                                                       |
|------------------------------------|----------------------------------------------------------------------------------------------------------|-------------------------------------------------------------------------------------------------------------------------------------------------------|
| NA202223009314011                  |                                                                                                          |                                                                                                                                                       |
| MERIT-CUM-MEANS SCHOLARSHIP FOR PR | ROFESSIONAL AND TECHNICAL CO                                                                             | URSES CS                                                                                                                                              |
| KARNATAKA                          | Scholarship Category                                                                                     |                                                                                                                                                       |
| ANNASAB RAYAPPA NARASAGOND         | Date of Birth (DD/MM/YYYY)                                                                               | 09/07/2000                                                                                                                                            |
| Male                               | Religion                                                                                                 | Jain                                                                                                                                                  |
| GENERAL                            | Fathers Name                                                                                             | Rayappa                                                                                                                                               |
| Sunanda                            | Annual Family Income                                                                                     | 20000                                                                                                                                                 |
| XXXXXXXX5164                       | Mobile Number                                                                                            | 9663215108                                                                                                                                            |
| annasabnarasagond@gmail.com        | Day Scholar/Hosteler                                                                                     | Day Scholar                                                                                                                                           |
|                                    |                                                                                                          |                                                                                                                                                       |
| DA IA LAKHAMCOUDA LAW COLI         | ECE BELCALIM/C 0775)Post Box N                                                                           | lo 529 Tilahwadi                                                                                                                                      |
|                                    | KARNATAKA  ANNASAB RAYAPPA NARASAGOND  Male  GENERAL  Sunanda  XXXXXXXX5164  annasabnarasagond@gmail.com | ANNASAB RAYAPPA NARASAGOND Date of Birth (DD/MM/YYYY)  Male Religion  GENERAL Fathers Name  Sunanda Annual Family Income  XXXXXXXXX5164 Mobile Number |

| Application Verification Form |                                    |                                     |            |  |
|-------------------------------|------------------------------------|-------------------------------------|------------|--|
| Registration Details          |                                    |                                     |            |  |
| Application Id                | KA202223009514677                  | Form Submission date                | 29/11/2022 |  |
| Applied for Scheme            | MERIT-CUM-MEANS SCHOLARSHIP FOR PR | OFESSIONAL AND TECHNICAL COURSES CS |            |  |
| State of Domicile             | KARNATAKA                          | Scholarship Category                |            |  |
| Name of Student               | ANNASAB RAYAPPA NARASAGOND         | Date of Birth (DD/MM/YYYY)          | 09/07/2000 |  |
| Gender                        | Male                               | Religion                            | Jain       |  |