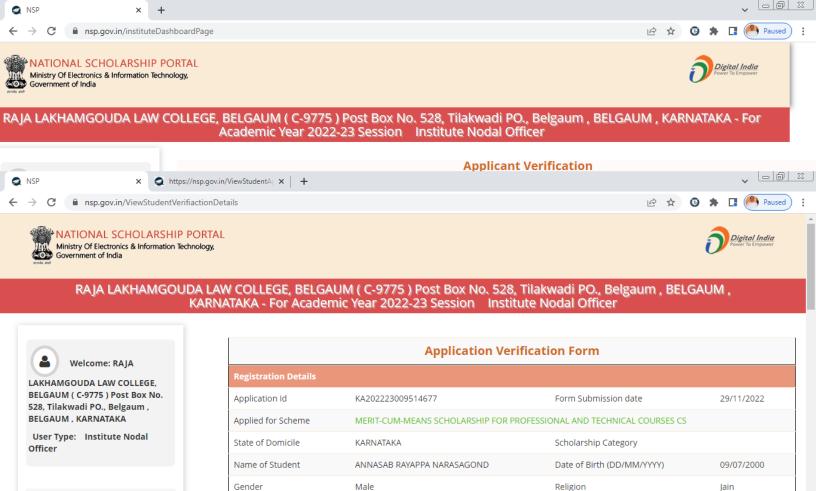

RAJA LAKHAMGOUDA LAW COLLEGE, BELGAUM (C-9775) Post Box No. 528, Tilakwadi PO., Belgaum, BELGAUM, KARNATAKA - For Academic Year 2022-23 Session Institute Nodal Officer

RAJA LAKHAMGOUDA LAW COLLEGE, BELGAUM (C-9775) Post Box No. 528, Tilakwadi PO., Belgaum, BELGAUM, KARNATAKA - For Academic Year 2022-23 Session Institute Nodal Officer

| Application Verification Form |                                    |                                     |            |  |
|-------------------------------|------------------------------------|-------------------------------------|------------|--|
| Registration Details          |                                    |                                     |            |  |
| Application Id                | KA202223009514677                  | Form Submission date                | 29/11/2022 |  |
| Applied for Scheme            | MERIT-CUM-MEANS SCHOLARSHIP FOR PR | OFESSIONAL AND TECHNICAL COURSES CS |            |  |
| State of Domicile             | KARNATAKA                          | Scholarship Category                |            |  |
| Name of Student               | ANNASAB RAYAPPA NARASAGOND         | Date of Birth (DD/MM/YYYY)          | 09/07/2000 |  |
| Gender                        | Male                               | Religion                            | Jain       |  |