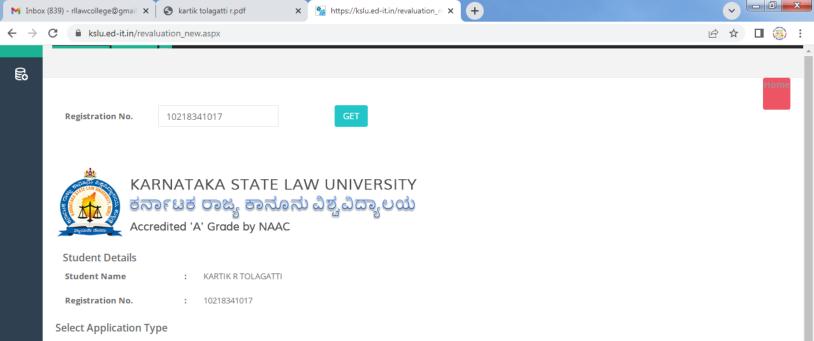

### KARNATAKA STATE LAW UNIVERSITY ಕರ್ನಾಟಕ ರಾಜ್ಯ ಕಾನೂನು ವಿಶ್ವವಿದ್ಯಾಲಯ

Accredited 'A' Grade by NAAC

**Student Details** 

**Student Name** AVADHUT PRAFULLA DAIDOLE

Registration No. 10221111019

**Select Application Type** 

## KARNATAKA STATE LAW UNIVERSITY ಕರ್ನಾಟಕ ರಾಜ್ಯ ಕಾನೂನು ವಿಶ್ವವಿದ್ಯಾಲಯ

Accredited 'A' Grade by NAAC

**Student Details** 

**Student Name** SHASHANK KUMAR

Registration No. 10221231048

kslu.ed-it.in/revaluation\_new.aspx