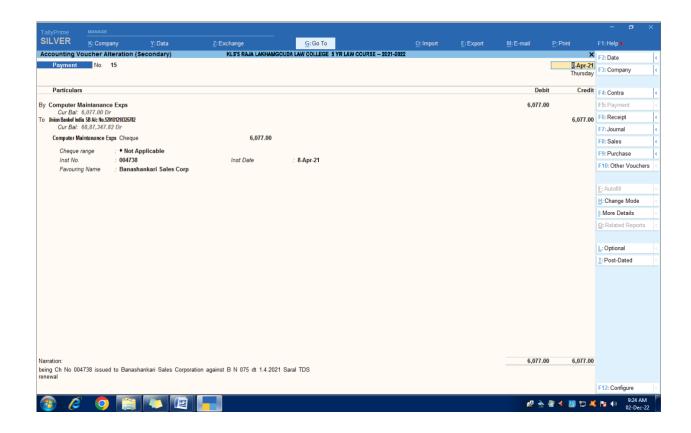

| 400  |        |
| 5 | 5 Year B.A. LL.B. (MajMin Sys) | II Semester (80 - 20 Pattern) | MAJOR (PAPER-2): Economics (Money Banking and International Trade) | 400  |        |
| 5 | 5 Year B.A. LL.B. (MajMin Sys) | II Semester (80 - 20 Pattern) | Minor - I-2 Sociology (Indian Society:Continuity and Change)       | 400  |        |
| 7 | 5 Year B.A. LL.B. (MajMin Sys) | II Semester (80 - 20 Pattern) | Minor - II-2 Political Science (Organisation and Institution)      | 400  |        |
| 3 | 5 Year B.A. LL.B. (MajMin Sys) | II Semester (80 - 20 Pattern) | Law of Torts                                                       | 400  |        |

Total: Amount To Pay:



















#### **TDS SOFTWARE RENEWAL**



#### **TALLY SOFTWARE PAYMENT**



#### **SARAL TDS RENEWAL**













#### RAJA LAKHAMGOUDA LAW COLLEGE, BELGAUM (C-9775) Post Box No. 528, Tilakwadi PO., Belgaum, BELGAUM, KARNATAKA - For Academic Year 2021-22 Session Institute Nodal Officer



Institutes which are displayed in the wrong district can correct their district

1:- From Academic Year 2022-23, all INOs are required to give their AADHAAR information while updating their profile, which will be verified from the UIDAI. NSP does not store AADHAAR on the portal.

2:- INO is advised to carefully enter AADHAAR related information (ie AADHAAR number, Name, Gender, Mobile Number & Date of Birth), as mentioned in her/his Aadhaar card. In case verification fails in first attempt, NSP will automatically try to verify AADHAAR related information again, without Date of Birth.

3:- Profile will be