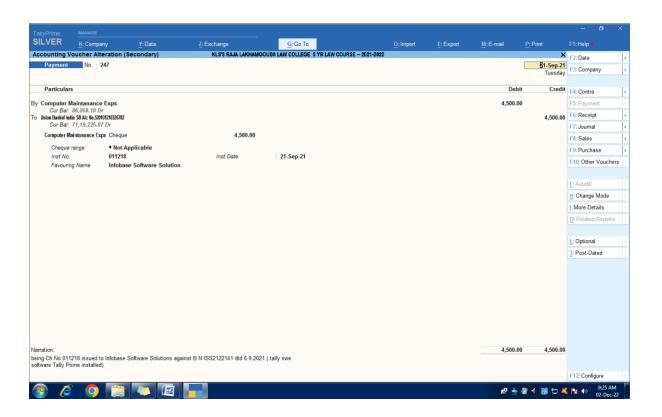

-Kanndiga)                                        | 400  |        |
| 5 | 5 Year B.A. LL.B. (MajMin Sys) | II Semester (80 - 20 Pattern) | MAJOR (PAPER-2): Economics (Money Banking and International Trade) | 400  |        |
| 5 | 5 Year B.A. LL.B. (MajMin Sys) | II Semester (80 - 20 Pattern) | Minor - I-2 Sociology (Indian Society:Continuity and Change)       | 400  |        |
| 7 | 5 Year B.A. LL.B. (MajMin Sys) | II Semester (80 - 20 Pattern) | Minor - II-2 Political Science (Organisation and Institution)      | 400  |        |
| 3 | 5 Year B.A. LL.B. (MajMin Sys) | II Semester (80 - 20 Pattern) | Law of Torts                                                       | 400  |        |

Total: Amount To Pay:



















#### **TDS SOFTWARE RENEWAL**



#### **TALLY SOFTWARE PAYMENT**



#### **SARAL TDS RENEWAL**













#### RAJA LAKHAMGOUDA LAW COLLEGE, BELGAUM (C-9775) Post Box No. 528, Tilakwadi PO., Belgaum, BELGAUM, KARNATAKA - For Academic Year 2021-22 Session Institute Nodal Officer



Institutes which are displayed in the wrong district can correct their district

1:- From Academic Year 2022-23, all INOs are required to give their AADHAAR information while updating their profile, which will be verified from the UIDAI. NSP does not store AADHAAR on the portal.

2:- INO is advised to carefully enter AADHAAR related information (ie AADHAAR number, Name, Gender, Mobile Number & Date of Birth), as mentioned in her/his Aadhaar card. In case verification fails in first attempt, NSP will automatically try to verify AADHAAR related information again, without Date o