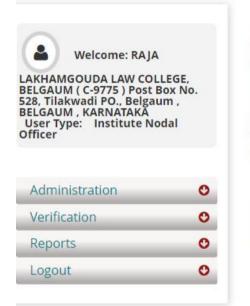

Institute Nodal officers are requested to reject any verified/unverified applic

Welcome RAJA LAKHAMGOUDA LAW COLLEGE, BELGAUM (C-9775) Post Box No. 528, Tilakwadi PO., Belgaum, BELGAUM, KARNATAKA

P Institute Statistics for all Schemes-AY 2022-23

Institute Nodal officers are requested to reject any verified/unverified applic

Welcome RAJA LAKHAMGOUDA LAW COLLEGE, BELGAUM ( C-9775 ) Post Box No. 528, Tilakwadi PO., Belgaum , BELGAUM , KARNATAKA