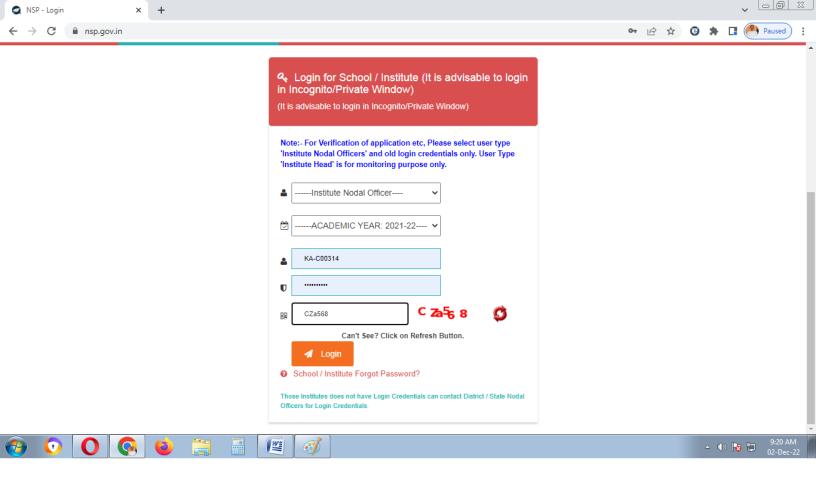

RAJA LAKHAMGOUDA LAW COLLEGE, BELGAUM (C-9775) Post Box No. 528, Tilakwadi PO., Belgaum, BELGAUM, KARNATAKA - For Academic Year 2021-22 Session Institute Nodal Officer

Government of India

Institutes which are displayed in the wrong district can correct their district

- 1:- From Academic Year 2022-23, all INOs are required to give their AADHAAR information while updating their profile, which will be verified from the UIDAI. NSP does not store AADHAAR on the portal.
- 2:- INO is advised to carefully enter AADHAAR related information (ie AADHAAR number, Name, Gender, Mobile Number & Date of Birth), as mentioned in her/his Aadhaar card. In case verification fails in first attempt, NSP will automatically try to verify AADHAAR related information again, without Date of Birth.
- 3:- Profile will be updated only after successful verification of AADHAAR information from UIDAI and subsequent OTP authentication.
  - Important advisories issued by MoMA for INOs, DNOs and SNOs for verification of applications of 3 scholarship schemes of MoMA

Institute Nodal officers are requested to reject any verified/unverified applic

Welcome RAJA LAKHAMGOUDA LAW COLLEGE, BELGAUM (C-9775) Post Box No. 528, Tilakwadi PO., Belgaum, BELGAUM, KARNATAKA