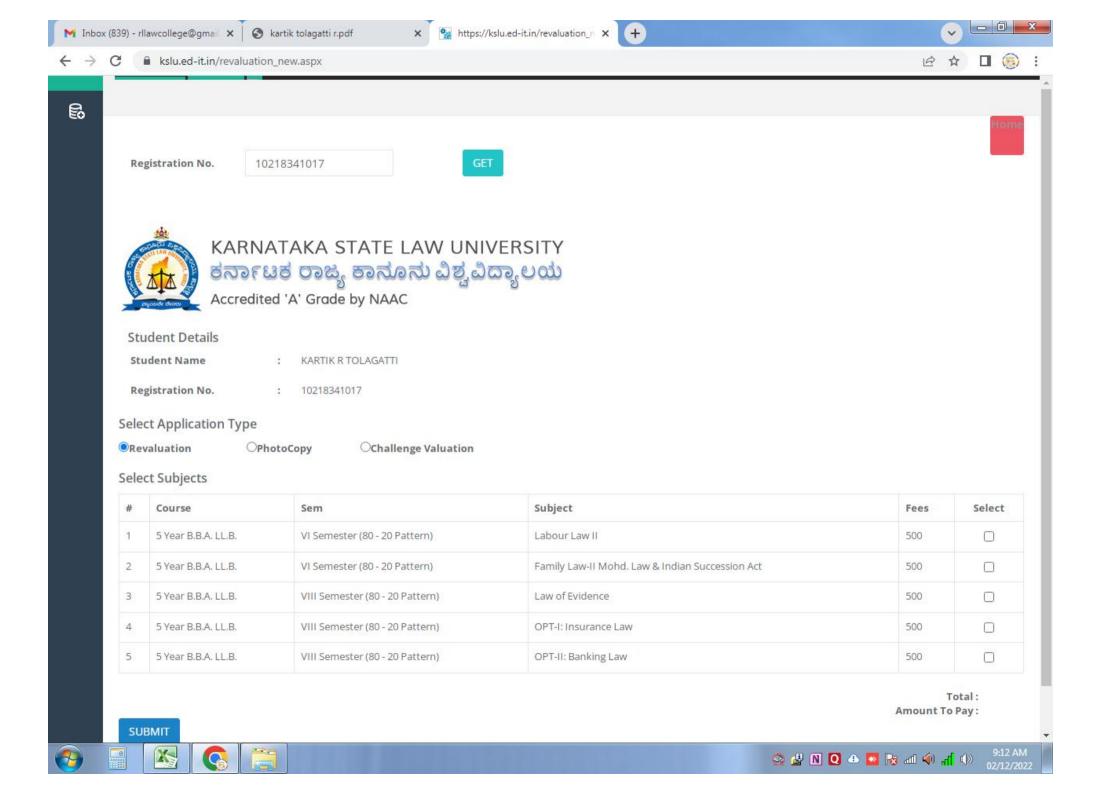

**Eroch Pogistration Poport** 

**OPhotoCopy** Ochallenge Valuation

#### **Select Subjects**

• Revaluation

| # | Course              | Sem                             | Subject                                         | Fees | Select |
|---|---------------------|---------------------------------|-------------------------------------------------|------|--------|
| 1 | 5 Year B.B.A. LL.B. | VI Semester (80 - 20 Pattern)   | Labour Law II                                   | 500  |        |
| 2 | 5 Year B.B.A. LL.B. | VI Semester (80 - 20 Pattern)   | Family Law-II Mohd. Law & Indian Succession Act | 500  |        |
| 3 | 5 Year B.B.A. LL.B. | VIII Semester (80 - 20 Pattern) | Law of Evidence                                 | 500  |        |
| 4 | 5 Year B.B.A. LL.B. | VIII Semester (80 - 20 Pattern) | OPT-I: Insurance Law                            | 500  |        |
| 5 | 5 Year B.B.A. LL.B. | VIII Semester (80 - 20 Pattern) | OPT-II: Banking Law                             | 500  |        |

Total: Amount To Pay:

Registration No.

10221111019