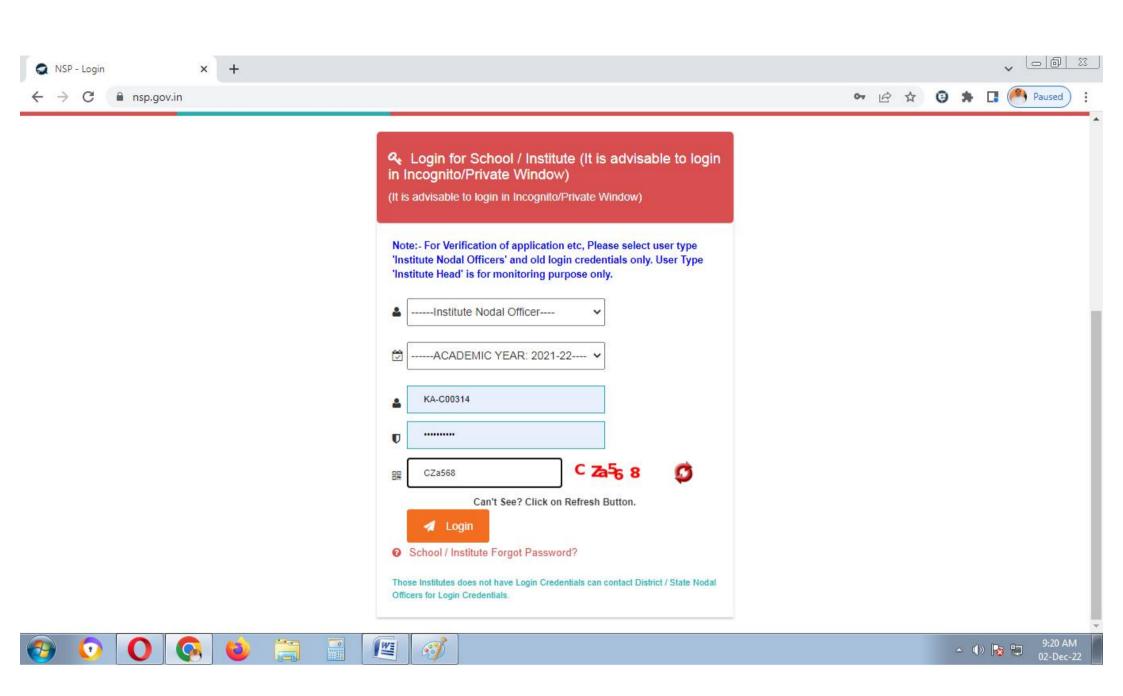

- 2:- INO is advised to carefully enter AADHAAR related information (ie AADHAAR number, Name, Gender, Mobile Number & Date of Birth), as mentioned in her/his Aadhaar card. In case verification fails in first attempt, NSP will automatically try to verify AADHAAR related information again, without Date of Birth.
- 3:- Profile will be updated only after successful verification of AADHAAR information from UIDAI and subsequent OTP authentication.
  - Important advisories issued by MoMA for INOs, DNOs and SNOs for verification of applications of 3 scholarship schemes of MoMA

Institute Nodal officers are requested to reject any verified/unverified applic

Welcome RAJA LAKHAMGOUDA LAW COLLEGE, BELGAUM (C-9775) Post Box No. 528, Tilakwadi PO., Belgaum, BELGAUM, KARNATAKA































# RAJA LAKHAMGOUDA LAW COLLEGE, BELGAUM ( C-9775 ) Post Box No. 528, Tilakwadi PO., Belgaum , BELGAUM , KARNATAKA - For Academic Year 2021-22 Session Institute Nodal Officer



|                   |                             | n State Control of the Control of th | A CONTRACTOR LIGHT IN CO.                                                         |                            |                                                           |  |  |  |
|-------------------|-----------------------------|-----------------------------------------------------------------------------------------------------------------------------------------------------------------------------------------------------------------------------------------------------------------------------------------------------