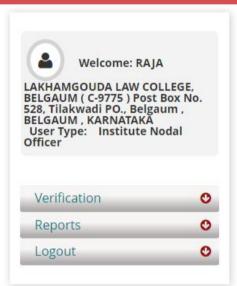

RAJA LAKHAMGOUDA LAW COLLEGE, BELGAUM (C-9775) Post Box No. 528, Tilakwadi PO., Belgaum, BELGAUM, KARNATAKA - For Academic Year 2021-22 Session Institute Nodal Officer

Government of India

Institutes which are displayed in the wrong district can correct their district

Institute Nodal officers are requested to reject any verified/unverified applic

Welcome RAJA LAKHAMGOUDA LAW COLLEGE, BELGAUM (C-9775) Post Box No. 528, Tilakwadi PO., Belgaum, BELGAUM, KARNATAKA

P Institute Statistics for all Schemes-AY 2022-23

Institute Nodal officers are requested to reject any verified/unverified applic

Welcome RAJA LAKHAMGOUDA LAW COLLEGE, BELGAUM ( C-9775 ) Post Box No. 528, Tilakwadi PO., Belgaum , BELGAUM , KARNATAKA